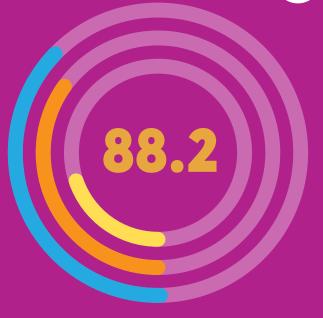

We were SUPER proud to have exceeded the high standard of 80 points by achieving an impressive 88.2 points during our first B Corp certification.

Please see a breakdown of our points across different areas

**GOVERNANCE** 

**15.9 POINTS** 

COMMUNITY

WORKERS
30.8 POINTS

ENVIRONMENT 21.5 POINTS

**CUSTOMERS**3.9 POINTS

88.2 Overall B Impact Score

**80** Qualifies for B Corp Certification

**50.9** Median Score for Ordinary Businesses

**JAN 2022** 

Start of internal B Corp journey

**APRIL 2022** 

First official meeting of the B Corp Work Force

**JULY 2022** 

B Corp
application
submitted

**APRIL 2023** 