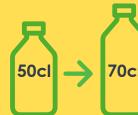

### IN FOCUS

FUNKIN glass bottle recycled content increased from

14.6%

to

42.5%

FUNKIN syrups bottles moved from 50cl to 70cl, saving 12 tonnes of glass in the supply chain

**OUR PLANET** 

**OUR PRODUCTS** 