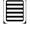

## **Temperature Gauge Menu and Settings Summary**

Menu button cycles through the gauge settings screens.

**Settings button** increases a setting. Press and hold to rapidly increase a setting. The setting value will only increase until it reaches the maximum value and then loop back to the lowest value where it will begin to increase with every press of the button.