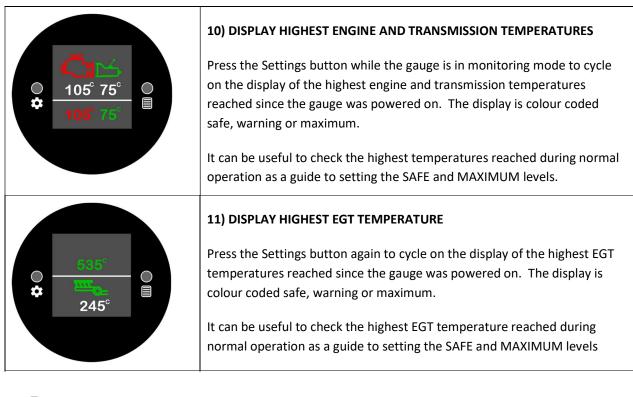

## **Temperature Gauge Menu and Settings Summary**

Menu button cycles through the gauge settings screens.

**Settings button** increases a setting. Press and hold to rapidly increase a setting. The setting value will only increase until it reaches the maximum value and then loop back to the lowest value where it will begin to increase with every press of the button.