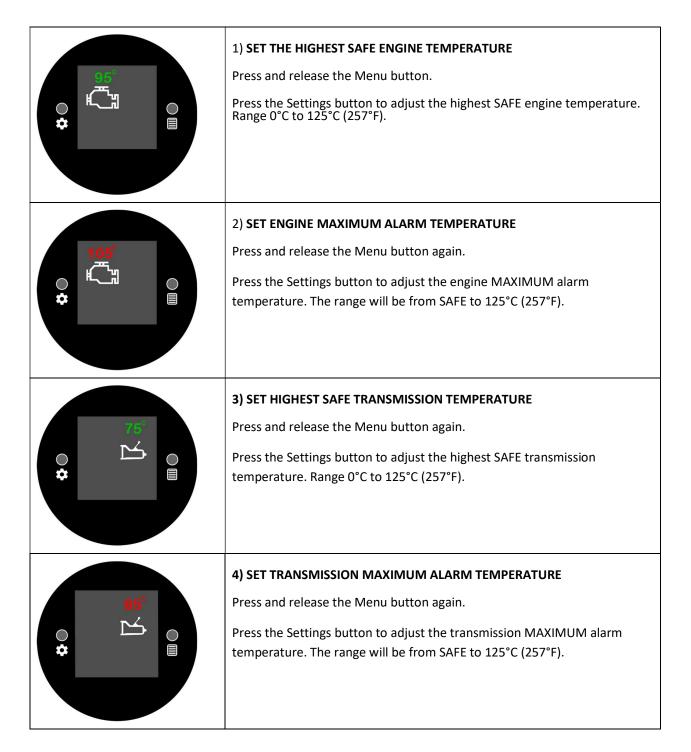

## **Temperature Gauge Menu and Settings Summary**

Menu button cycles through the gauge settings screens.

**Settings button** increases a setting. Press and hold to rapidly increase a setting. The setting value will only increase until it reaches the maximum value and then loop back to the lowest value where it will begin to increase with every press of the button.