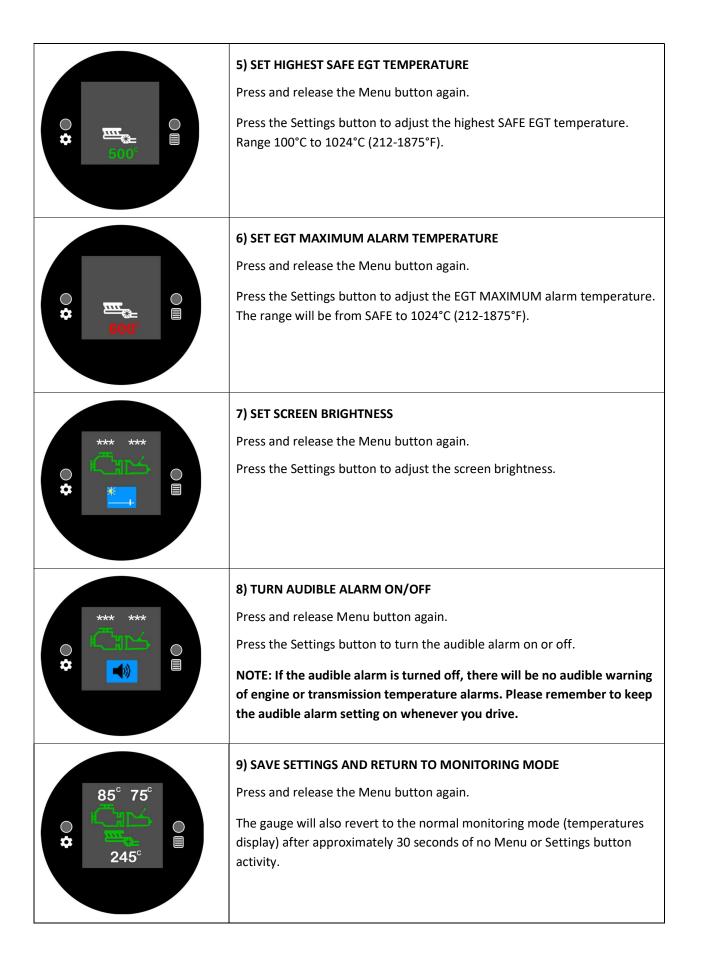

## **Temperature Gauge Menu and Settings Summary**

Menu button cycles through the gauge settings screens.

**Settings button** increases a setting. Press and hold to rapidly increase a setting. The setting value will only increase until it reaches the maximum value and then loop back to the lowest value where it will begin to increase with every press of the button.

Press the Menu or Settings button to silence an audible alarm.

**To restore the gauge to factory default settings** - Press and hold the Settings button while the gauge is being powered on.

To toggle between Celsius and Fahrenheit temperature standards and restore the gauge to factory default settings hold down both the Menu and the Settings buttons while the gauge is being powered on.