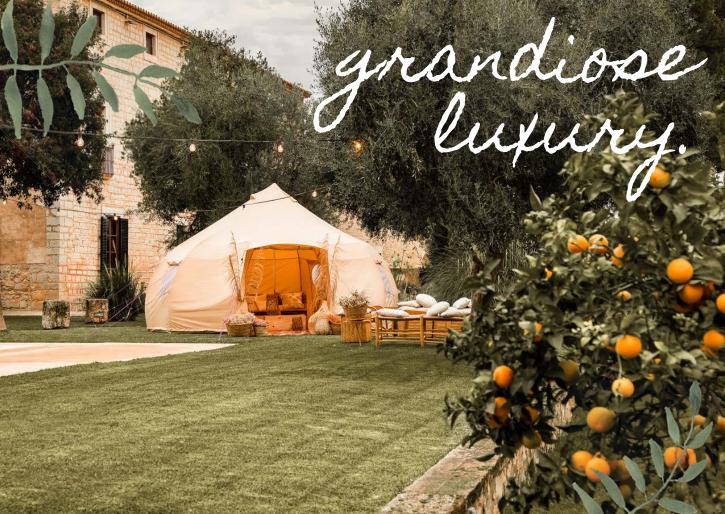

DOUBLE DOOR OPTION

AVAILABLE IN 2
POLY-COTTON
WEIGHTS

COMPATIBLE WITH RV'S & CAMPERVANS

The renown canvas-castle of the range, designed with majestic grandeur and glamping luxe in mind. A dome shaped structure that introduces head space, maximises internal space and creates a sense of all around grandiosity. This tent is perfect for large groups, family campers and even business owners looking for an unconventional place to host and flaunt their fortes from!

At the highest point, the 5m Luna Bell Tent stands at an impressive 3 meters and pairs with 1.9m high side walls, meaning...no chance of your guests leaving with a case of dreaded campers stoop!

AVAILABLE IN SIZES 4M - 7M