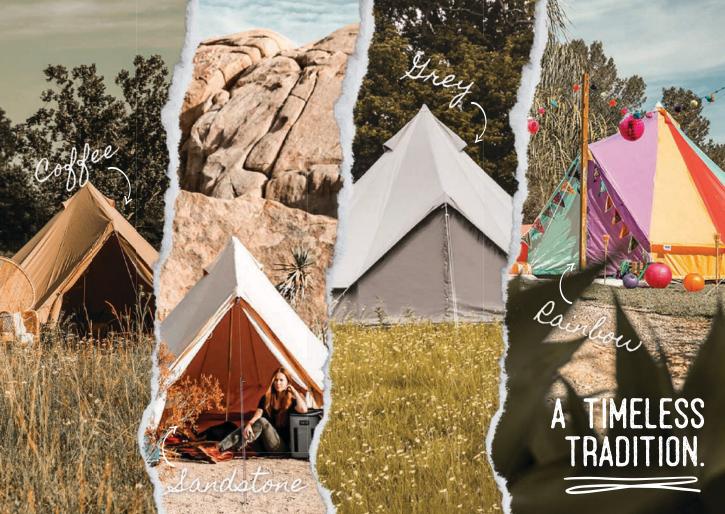

So, where will your next business adventure take you?

This classic design is a staple piece within the camping industry, and the most commonly desired tent in our repertoire. If your clients are looking for the most genuine, traditional and nostalgic glamping experience, this tipi-inspired structure is the way to do it!

The Classic Bell Tent offers plenty of features such as air vents, netting, increased door height and a zippable groundsheet.

DOUBLE & QUAD DOOR OPTIONS

VAILABLE IN 5 FABRICS

AVAILABLE IN 4 COLOURS

Your go-to Classic Bell Tent, revolutionised with Boutique Camping's renown tangle-free arched hem and webbing strap duo, a feature most commonly recognised from our Star Bell range.

This aesthetically alluring attribute also has many practical advantages including increased stability and maximised longevity. Additionally, this 360° feature successfully redirects rainpour away from the tent's groundsheet and pairs perfectly with the integrated doorway overhang which can be extended with an additional canopy.

AVAILABLE IN SIZES 3M - 8M

AVAILABLE IN 3 FABRICS

DOUBLE DOOR OPTION