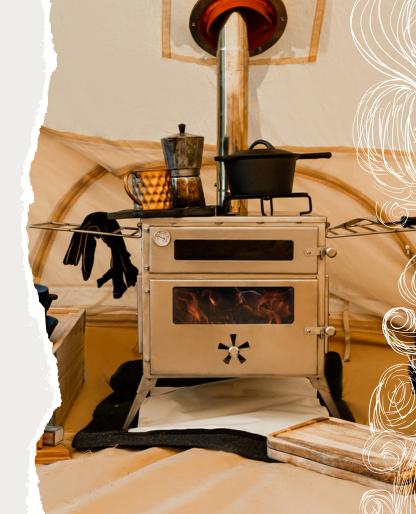

## STOVES & COOKING

Make the most out of your glampsite and tents' living area & amenities by offering an add-on which will allow your guests to cook their food, warm their drinks, melt their

\*Flashing kits and heat mats for safe tent installation can be purchased separately.

marshmallows and much more!