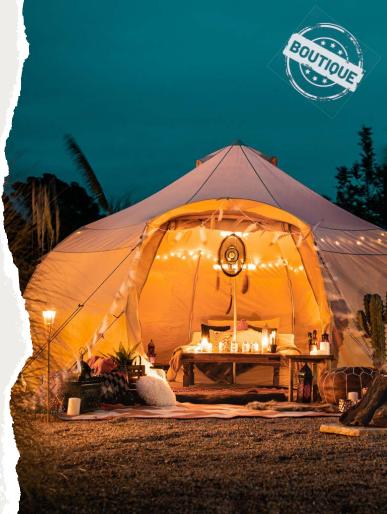

### STAR BELL TENTS

Our best-selling 'BC Exclusive' design embodying several enhanced features guaranteed to double the glam factor, triple the thrills and quadruple the practicalities of your guests' under star stays.

The integrated canopy; attached to the extra wide doorway, combined with the 360° mesh walls, allows you to camp comfortably, catching a cooling bug-free breeze and using the extended porch to store equipment and host shaded al-fresco hangouts. The globally pitched range also features robust webbing straps and roll up sides, serving multiple looks to flatter any environment.