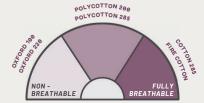

## COMPARE BEFORE YOU CAMP

|                     | <b>Š</b> —- |            |                |                | <b></b> →  | ěěě         |
|---------------------|-------------|------------|----------------|----------------|------------|-------------|
| MATERIALS GUIDE     | OXFORD 100  | OXFORD 230 | POLYCOTTON 200 | POLYCOTTON 285 | COTTON 285 | FIRE COTTON |
| WATERPROOF          | ✓           | <b>✓</b>   | ✓              | ✓              | ✓          | ✓           |
| FIREPROOF           | ×           | ×          | ×              | ×              | ×          | ✓           |
| STOVE COMPATIBLE    | ×           | ×          | ✓              | ✓              | ✓          | 11          |
| PROTECTED FROM UV   | ✓           | ✓          | ✓              | <b>✓</b>       | 1          | 1           |
| ANTI-MOLD TREATMENT | N/A         | N/A        | ✓              | <b>✓</b>       | 1          | ✓           |
| WIND RATING         | 40MPH       | 40MPH      | 40MPH          | 40MPH          | 40MPH      | 40MPH       |

**FABRIC BREATHABILITY** 