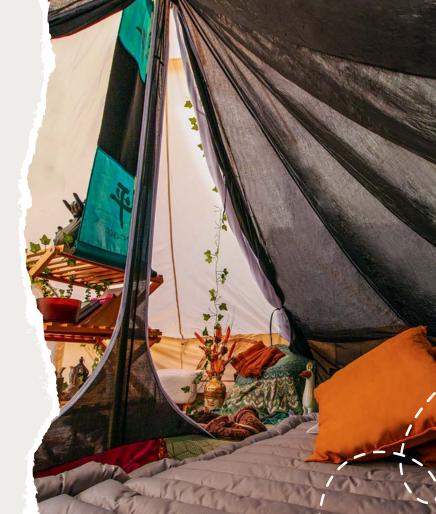

### INNER TENTS

We understand that your bookings can come with different accommodation requirements.

Therefore, our range of inner tents are ideal for creating up to two private designated bedroom areas within your tent.

Designed to cover only half of the internal floor space, inner tents are perfect for facilitating beautiful and separated lounge areas in the open half. Our inner tents have been crafted with convenience and practicality in mind and designed to ensure easy installation via the loops constructed in our centre poles and tent walls.

Further benefits include protection against bugs, without compromising on breathability factors.

Opt for white or black to compliment your interior and preferred amount of morning sunlight!