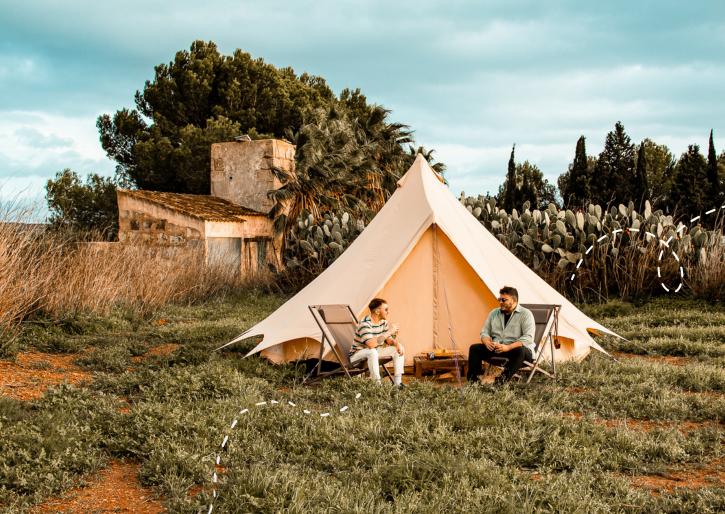

So, where will your next business adventure take you?

This classic design is a staple piece within the camping industry, and the most commonly desired tent in our repertoire. If your clients are looking for the most genuine, traditional and nostalgic glamping experience, this tipi-inspired structure is the way to do it!

The Classic Bell Tent offers plenty of features such as air vents, netting, increased door height and a zippable groundsheet.

DOUBLE & QUAD DOOR OPTIONS

VAILABLE IN 5 FABRICS

AVAILABLE IN 4 COLOURS

Your go-to Classic Bell Tent, revolutionised with Boutique Camping's renown tangle-free arched hem and webbing strap duo, a feature most commonly recognised from our Star Bell range.