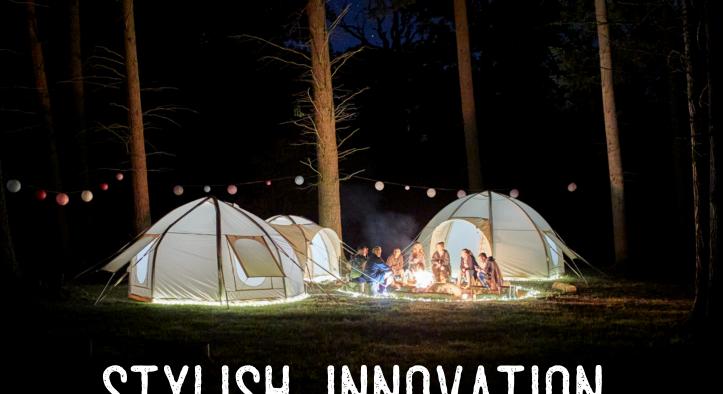

with 1.9m high side walls, meaning...no chance of your guests leaving with a case of dreaded campers stoop!



AVAILABLE IN SIZES 4M - 7M



AVAILABLE IN 4 FABRICS



EMPEROR RENDITION AVAILABLE



DOUBLE DOOR OPTION









A unique, fully inflatable structure designed to WOW! The Nova Air Dome is one of a kind and boasts a grand, pole-free, high walled, roomy interior. This savvy attribute means that when it comes to furnishing and dressing the interior of your canvas dome/s you'll have freedom without obstructions or compromise! For example, the 3m Nova can comfortably fit a double mattress, unlike tents that require a centre pole.

Simply peg down, pump up and watch the bookings come flooding in!



AVAILABLE IN SIZES 3M - 5M



PITCH IN JUST 10 MINUTES!



INCLUDES MANUAL AIR PUMP



# STYLISH INNOVATION.

## TENT FABRICS

All designs are available in a diverse range of tried and tested fabrics - providing your customers with an ideal solution no matter their pitching preference or climate/conditions.

Want to get a feel, fo'real? Pop us an email to request fabric samples.



### FIREPROOF COTTON 320GSM

- 100% cotton (320gsm) ✓
- BS7837:1996 certified  $\checkmark$
- Treated with UV, rot and water repelling agent √
- ullet Stove compatible  $\checkmark$
- Optional pre-cut stove hole/flap installation ✓



### COTTON 285GSM

- 100% cotton (285gsm) 🗸
- Treated with UV, rot and water repelling agent
- ullet Stove compatible  $\checkmark$



### POLYCOTTON 200 & 285GSM

- Poly-cotton blend for faster drying and easier maintenance  $\sqrt{\phantom{a}}$
- Treated with UV,