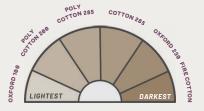

## COMPARE BEFORE YOU CAMP

|                     | <b>Š</b> —- |            |                |                | <b></b> →  | ěěě         |
|---------------------|-------------|------------|----------------|----------------|------------|-------------|
| MATERIALS GUIDE     | OXFORD 100  | OXFORD 230 | POLYCOTTON 200 | POLYCOTTON 285 | COTTON 285 | FIRE COTTON |
| WATERPROOF          | ✓           | <b>✓</b>   | ✓              | ✓              | ✓          | ✓           |
| FIREPROOF           | ×           | ×          | ×              | ×              | ×          | ✓           |
| STOVE COMPATIBLE    | ×           | ×          | ✓              | ✓              | ✓          | 11          |
| PROTECTED FROM UV   | ✓           | ✓          | ✓              | <b>✓</b>       | 1          | 1           |
| ANTI-MOLD TREATMENT | N/A         | N/A        | ✓              | <b>✓</b>       | 1          | ✓           |
| WIND RATING         | 40MPH       | 40MPH      | 40MPH          | 40MPH          | 40MPH      | 40MPH       |

<sup>\*</sup>N/A = Due to the synthetic fibres in Oxford fabric, naturally it is already mold resistant.

<sup>\* ✓ ✓ =</sup> Most compatible/Most recommended.

**FABRIC DRYING TIME** 

**INTERIOR DARKNESS** 