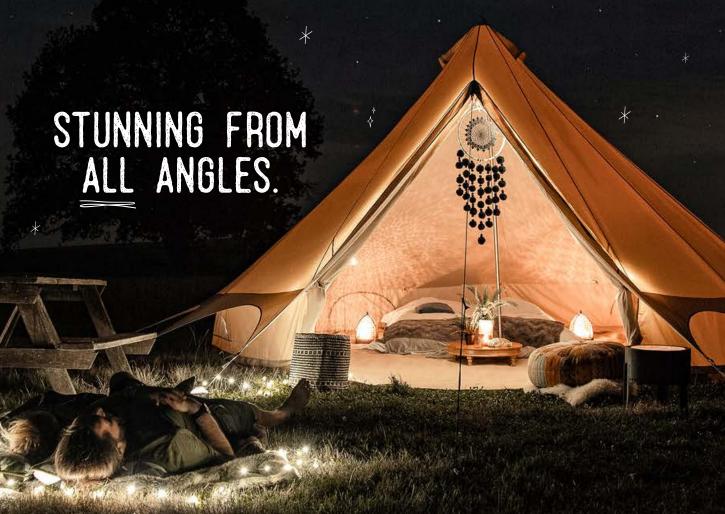

### STAR BELL TENTS

Our best-selling 'BC Exclusive' design embodying several enhanced features guaranteed to double the glam factor, triple the thrills and quadruple the practicalities of your guests' under star stays.

The integrated canopy; attached to the extra wide doorway, combined with the 360° mesh walls, allows you to camp comfortably, catching a cooling bug-free breeze and using the extended porch to store equipment and host shaded al-fresco hangouts. The globally pitched range also features robust webbing straps and roll up sides, serving multiple looks to flatter any environment.