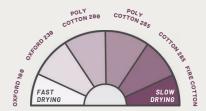

## COMPARE BEFORE YOU CAMP

|                     | <b>Š</b> —- |            |                |                | <b></b> →  | ěěě         |
|---------------------|-------------|------------|----------------|----------------|------------|-------------|
| MATERIALS GUIDE     | OXFORD 100  | OXFORD 230 | POLYCOTTON 200 | POLYCOTTON 285 | COTTON 285 | FIRE COTTON |
| WATERPROOF          | ✓           | <b>✓</b>   | ✓              | ✓              | ✓          | ✓           |
| FIREPROOF           | ×           | ×          | ×              | ×              | ×          | ✓           |
| STOVE COMPATIBLE    | ×           | ×          | ✓              | ✓              | ✓          | 11          |
| PROTECTED FROM UV   | ✓           | ✓          | ✓              | <b>✓</b>       | 1          | 1           |
| ANTI-MOLD TREATMENT | N/A         | N/A        | ✓              | <b>✓</b>       | 1          | ✓           |
| WIND RATING         | 40MPH       | 40MPH      | 40MPH          | 40MPH          | 40MPH      | 40MPH       |

<sup>\*</sup>N/A = Due to the synthetic fibres in Oxford fabric, naturally it is already mold resistant.

<sup>\* ✓ ✓ =</sup> Most compatible/Most recommended.

**FABRIC DRYING TIME** 

**INTERIOR DARKNESS** 