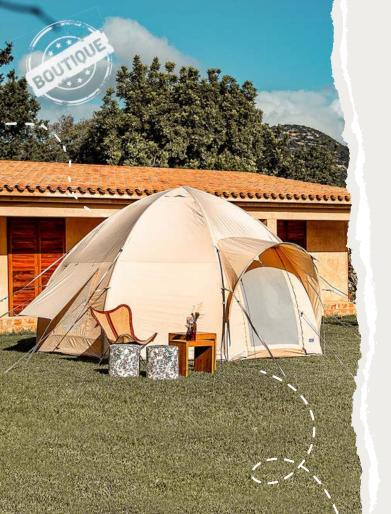

AVAILABLE IN 4 FABRICS

EMPEROR RENDITION AVAILABLE

DOUBLE DOOR OPTION

A unique, fully inflatable structure designed to WOW! The Nova Air Dome is one of a kind and boasts a grand, pole-free, high walled, roomy interior. This savvy attribute means that when it comes to furnishing and dressing the interior of your canvas dome/s you'll have freedom without obstructions or compromise! For example, the 3m Nova can comfortably fit a double mattress, unlike tents that require a centre pole.

Simply peg down, pump up and watch the bookings come flooding in!

AVAILABLE IN SIZES 3M - 5M

PITCH IN JUST 10 MINUTES!

INCLUDES MANUAL AIR PUMP