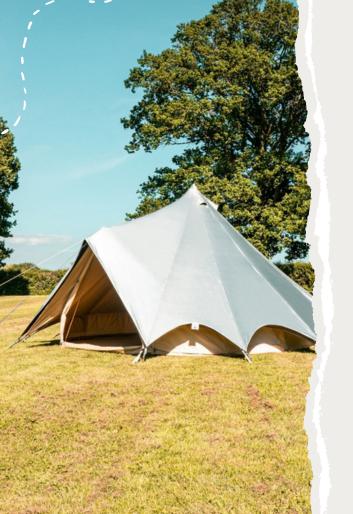

So, where will your next business adventure take you?

This classic design is a staple piece within the camping industry, and the most commonly desired tent in our repertoire. If your clients are looking for the most genuine, traditional and nostalgic glamping experience, this tipi-inspired structure is the way to do it!

The Classic Bell Tent offers plenty of features such as air vents, netting, increased door height and a zippable groundsheet.

DOUBLE & QUAD DOOR OPTIONS

VAILABLE IN 5 FABRICS

AVAILABLE IN 4 COLOURS

Your go-to Classic Bell Tent, revolutionised with Boutique Camping's renown tangle-free arched hem and webbing strap duo, a feature most commonly recognised from our Star Bell range.

This aesthetically alluring attribute also has many practical advantages including increased stability and maximised longevity. Additionally, this 360° feature successfully redirects rainpour away from the tent's groundsheet and pairs perfectly with the integrated doorway overhang which can be extended with an additional canopy.