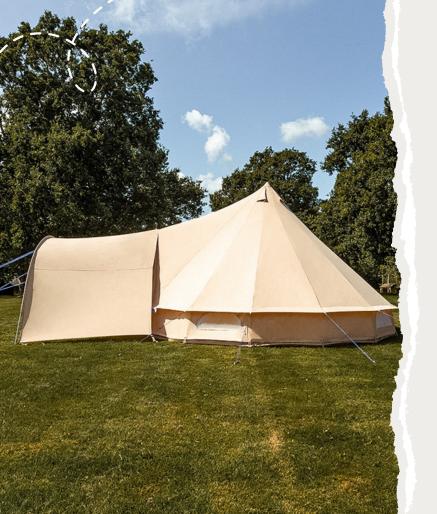

So, where will your next business adventure take you?

This classic design is a staple piece within the camping industry, and the most commonly desired tent in our repertoire. If your clients are looking for the most genuine, traditional and nostalgic glamping experience, this tipi-inspired structure is the way to do it!

The Classic Bell Tent offers plenty of features such as air vents, netting, increased door height and a zippable groundsheet.

DOUBLE & QUAD DOOR OPTIONS

VAILABLE IN 5 FABRICS

AVAILABLE IN 4 COLOURS

Your go-to Classic Bell Tent, revolutionised with Boutique Camping's renown tangle-free arched hem and webbing strap duo, a feature most commonly recognised from our Star Bell range.