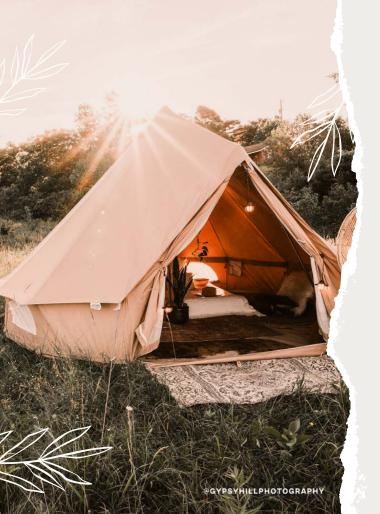

So, where will your next business adventure take you?

This classic design is a staple piece within the camping industry, and the most commonly desired tent in our repertoire. If your clients are looking for the most genuine, traditional and nostalgic glamping experience, this tipi-inspired structure is the way to do it!

The Classic Bell Tent offers plenty of features such as air vents, netting, increased door height and a zippable groundsheet.

DOUBLE & QUAD DOOR OPTIONS

VAILABLE IN 5 FABRICS

AVAILABLE IN 4 COLOURS

Your go-to Classic Bell Tent, revolutionised with Boutique Camping's renown tangle-free arched hem and webbing strap duo, a feature most commonly recognised from our Star Bell range.