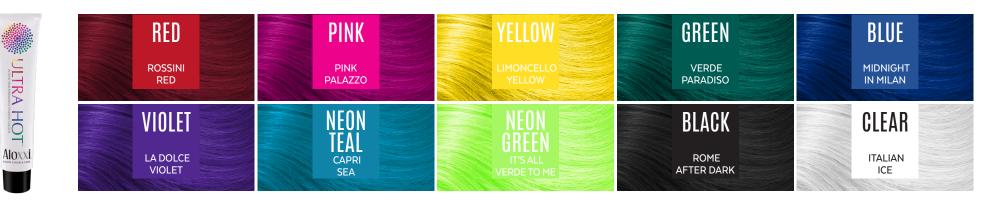

# 

**INTENSE SEMI-PERMANENT FASHION COLOUR SWATCH CHART** 

# **ULTRA HOT**

#### Aloxxi

SHADE SELECTION CHART

#### INTENSE SEMI-PERMANENT FASHION COLOUR

 $\boldsymbol{\cdot}$  Intermixable shades offer endless possibilities.

• Advanced Direct Dye Technology binds to the hair for more even color results that fade on tone.

For detailed instructions and advanced formulation, refer to the Aloxxi Salon Technical Guide.



# **APPLICATION & DEVELOPMENT TIME:**

| COLOR OBJECTIVE                                    | APPLICATION                                                                                                                                                                                 | DEVELOPMENT TIME                                                                            |
|----------------------------------------------------|---------------------------------------------------------------------------------------------------------------------------------------------------------------------------------------------|---------------------------------------------------------------------------------------------|
| Intense fashionable color                          | Pre-lighten hair to pale y