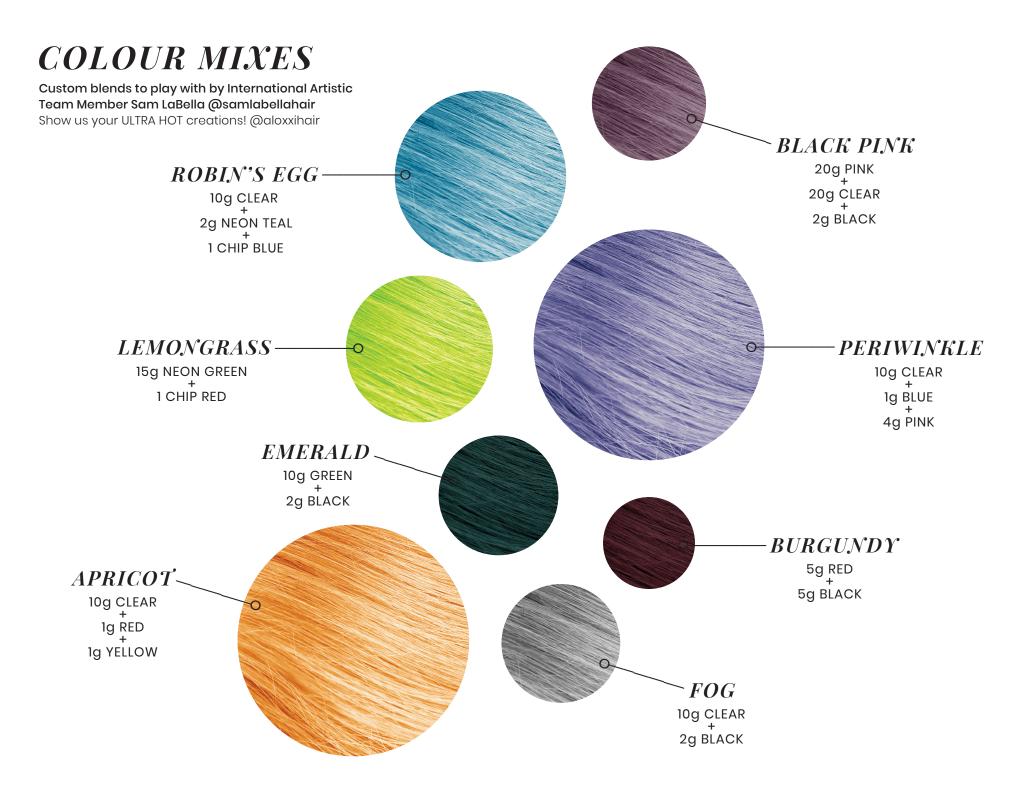

#### TIPS

Dilute the intensity of any shade by using ULTRA HOT Clear as a mixer

Add a smokey effect to any shade by using ULTRA HOT Black as a mixer