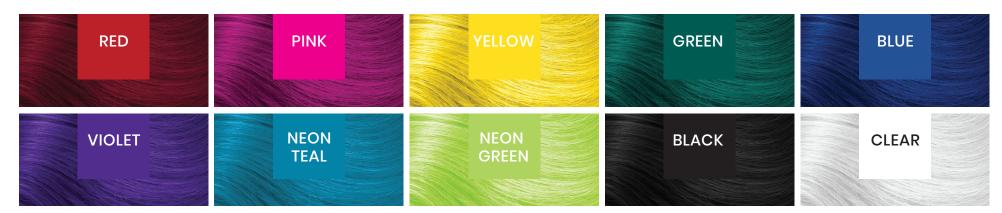

SWATCH CHART & USAGE GUIDE

### Colour that Ignites

Turn up the heat, and creativity, with Aloxxi's ULTRA HOT<sup>®</sup> Semi-Permanent Fashion Colour. Whether you desire intense vibrant fashion colour, pastels or smokey results, these 10 versatile, direct dyes can be intermixed for easy, customized colour results with incredible shine!

#### **BENEFITS:**

10 intermixable shades offer endless fashion colour possibilities

 Easy to apply and spread
 Acidic formulation
 Compact assortment for minimal investment and to maximize dispensary space
 ULTRA HOT<sup>®</sup> Clear can be used to create pastel shades or as a shine intensifier on natural or colour treated hair
 ULTRA HOT<sup>®</sup> Black can be used to create smokey / lived in colour results
 FREE of parabens, sulfates, gluten