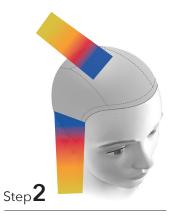

Step 3

Step 4

Overlay with InstaBoost Conditioning Color Masque in Silver Fox. Leave on for 5 minutes, then rinse thoroughly.