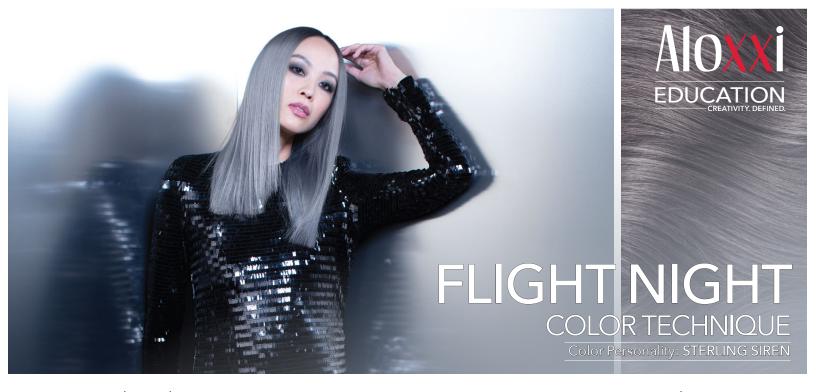

Natural Level: 2 Texture: Fine Porosity: Normal

Pre-lighten to light yellow stage with Aloxxi Ultra LIGHTENER and Blue 20 Vol. Developer.

Formula A: CHROMA 6AA with 10 Vol. Developer
Formula B: CHROMA 8AA with 10 Vol. Developer
Formula C: CHROMA 9AA with 10 Vol. Developer
Formula D: CHROMA 10AA with 10 Vol. Developer

Apply ColourPrime Pre-Color Treatment on pre-lightened hair.

Apply Formula A at the base, feather into Formula B then Formula C into Formula D through mid-lengths and ends.

Develop, then rinse thouroughly and apply ColourLock Post-Color Finisher.