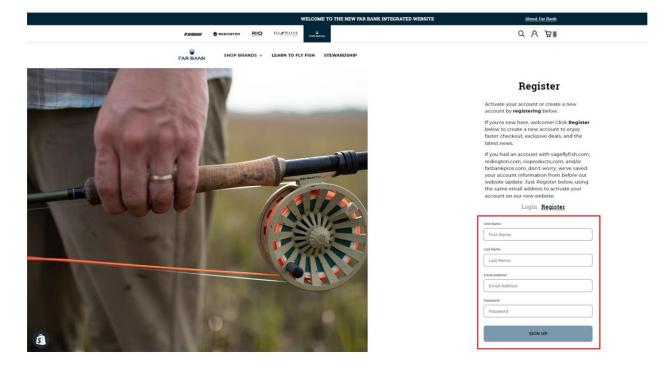

Continued next page

3. From here fill out the below form with your information. Please use the email address that you held your previous Far Bank Pro account – this is very important – they must match. You can confirm the correct email address by using the one that you receive Far Bank Pro emails at. The password can be set to anything that you like. After you register your account, you are all set and will be directed to the homepage, where you can start shopping.