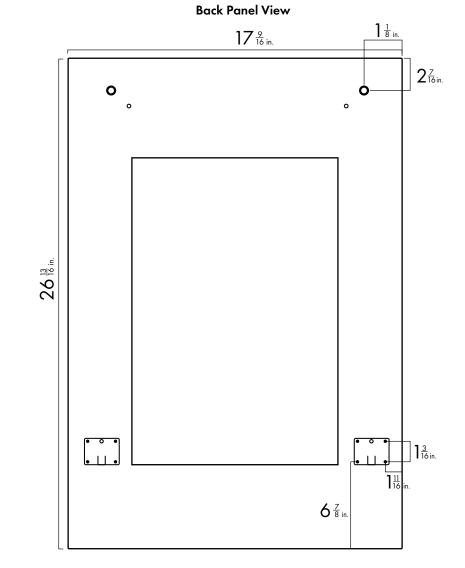

## **Front Panel View**

Front Kickplate View

**Back Kickplate View** 

## **Parts Needed**

- Dishwasher Panel Hook
- (Screw) ST3.5\*25 x2 (Dishwasher Panel Hook)
- Installation Bracket #2 x2
- (Screw) ST4\*14 x10 (Bracket Screws)
- (Screw) ST3.5\*9 x2

 $26^{\frac{13}{16}}$  in.