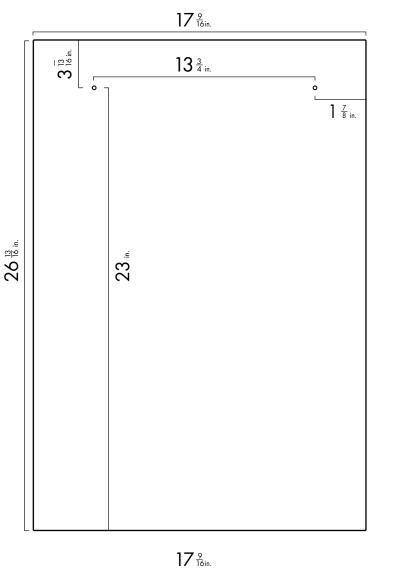

## **Front Panel View**

Front Kickplate View

**Back Kickplate View** 

## **Parts Needed**

- Dishwasher Panel Hook
- (Screw) ST3.5\*25 x2 (Dishwasher Panel Hook)
- Installation Bracket #2 x2
- (Screw) ST4\*14 x10 (Bracket Screws)
- (Screw) ST3.5\*9 x2

 $26^{\frac{13}{16}}$  in.