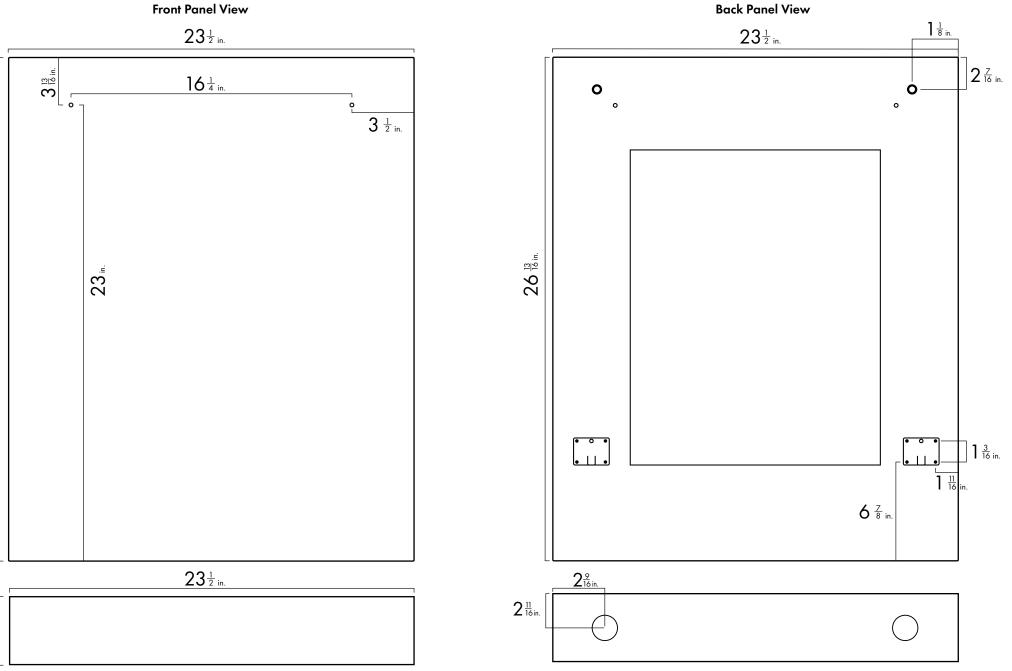

## **Front Panel View**

Front Kickplate View

**Back Kickplate View** 

## **Parts Needed**

- Dishwasher Panel Hook
- (Screw) ST3.5\*25 x2 (Dishwasher Panel Hook)
- Installation Bracket #2 x2
- (Screw) ST4\*14 x10 (Bracket Screws)
- (Screw) ST3.5\*9 x2

 $26^{\frac{13}{16}}$  in.