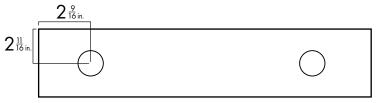

 $5^{rac{3}{8}}$  ii.

5 <sup>3</sup>/<sub>8</sub> ii.

• (Screw) ST3.5\*45 x4 (Dishwasher Panel)

ZLINE