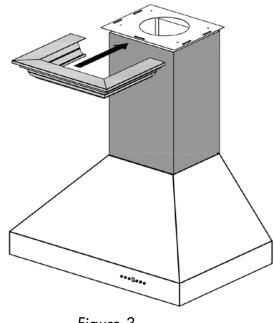

# WALL CROWNSOUND™ INSTALLATION

3. Extend the chimney up to the transformer. Slide the crown molding onto the crown bracket and secure into place. The crown should cover the gap. Ensure that it installs properly and is level. Figure 3

# ISLAND CROWNSOUND™ INSTALLATION

3. Extend the chimney up to the transformer. Slide the crown molding onto the crown bracket and secure into place. The crown should cover the gap. Ensure that it installs properly and is level. Figure 3