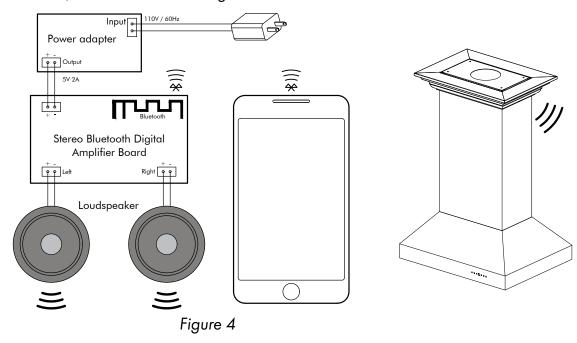

Figure 3

4. Open the phone's Bluetooth settings and find "ZLINE Audio." When the connection is successful, a chime will sound. Figure 4

NOTE: CrownSound<sup>™</sup> moldings carry a one-year parts warranty. Replacement speakers are available from ZLINE's parts store at www.zlineparts.com, or call 1-614-777-5004 to speak with a Customer Service representative.