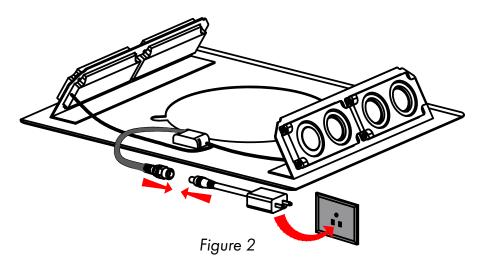

Attach ducting and electrical connections. Plug the speakers into an outlet behind the chimney. When the connection is successful, a chime will sound. Figure 2