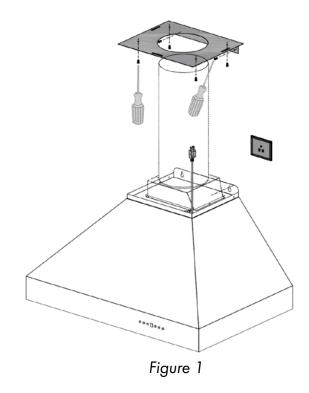

## Installation Tutorial Video

**Note:** Recirculating your range hood is not possible with CrownSound<sup>™</sup> installation.

Attach crown molding bracket to ceiling using hardware provided. Figure 1

## Installation Tutorial Video

Attach crown molding bracket to ceiling using hardware provided. Figure 1

2. Attach ducting and electrical connections. Plug the speakers into an outlet behind the chimney. When the connection is successful, a chime will sound. Figure 2