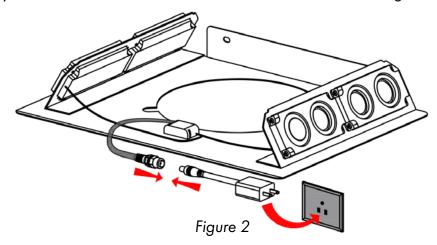

Attach ducting and electrical connections. Plug the speakers into an outlet behind the chimney. When the connection is successful, a chime will sound. Figure 2

## Installation Tutorial Video

Attach crown molding bracket to ceiling using hardware provided. Figure 1

2. Attach ducting and electrical connections. Plug the speakers into an outlet behind the chimney. When the connection is successful, a chime will sound. Figure 2