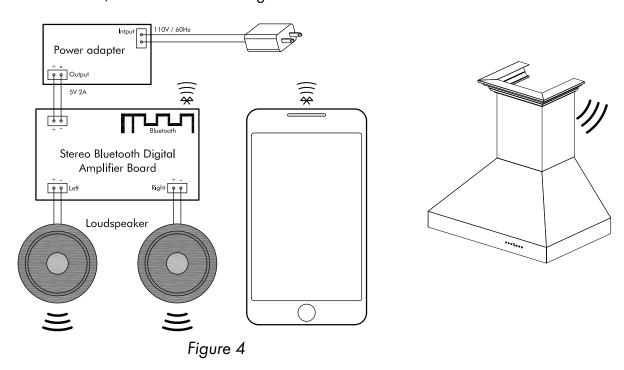

Figure 3

4. Open the phone's Bluetooth settings and find "ZLINE Audio." When the connection is successful, a chime will sound. Figure 4

NOTE: CrownSound<sup>™</sup> moldings carry a one-year parts warranty. Replacement speakers are available from ZLINE's parts store at www.zlineparts.com, or call 1-614-777-5004 to speak with a Customer Service representative.

4. Open the phone's Bluetooth settings and find "ZLINE Audio." When the connection is successful, a chime will sound. Figure 4

NOTE: CrownSound<sup>™</sup> moldings carry a one-year parts warranty. Replacement speakers are available from ZLINE's parts store at www.zlineparts.com, or call 1-614-777-5004 to speak with a Customer Service representative.