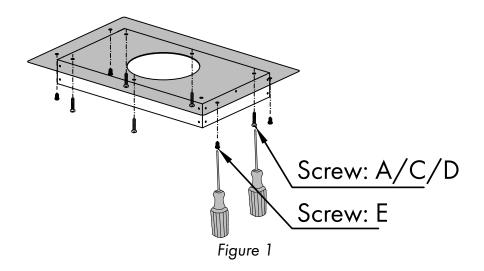

## Installation Tutorial Video

**Note:** Recirculating your range hood is not possible with CrownSound<sup>™</sup> installation.

Attach crown molding bracket to ceiling using hardware provided. Figure 1