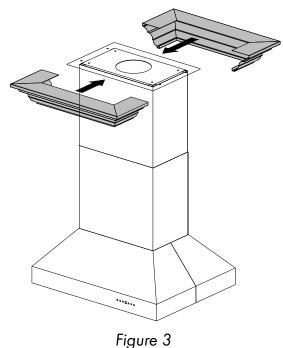

# WALL CROWNSOUND™ INSTALLATION

3. Extend the chimney up to the transformer. Slide the crown molding onto the crown bracket and secure into place. The crown should cover the gap. Ensure that it installs properly and is level. Figure 3