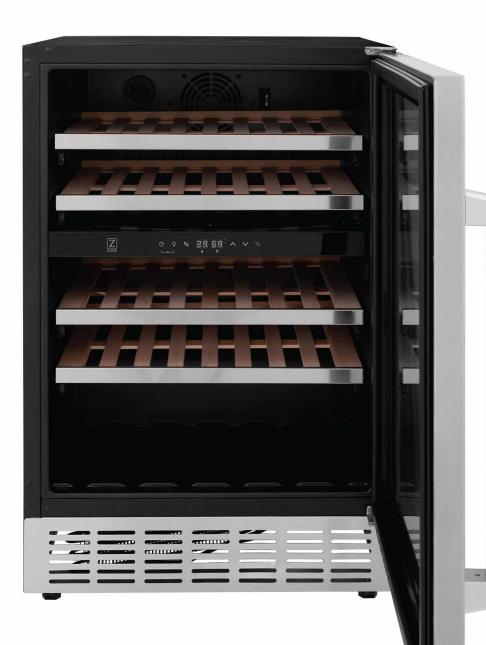

#### MONUMENT BEVERAGE COOLER Available in 24 in.

- Store up to:
- 154 Cans (12 oz)
- 126 Cans (12 oz) and 12 Bordeaux-Style
  Wine Bottles (750 ml)

]]

]]

- Adjustable Single Zone Temperature: o 34°F-50°F
- Glass Shelves

### **MONUMENT WINE COOLER** Available in 24 in.

- Store up to:
  44 Bordeaux-Style Wine Bottles (750 ml)
  154 Cans (12 oz)
- Dual Zone Temperature Control:
  Upper Zone 39°F-50°F
  Lower Zone 50°F-68°F
- Wood Shelves
- Included Carbon Filter