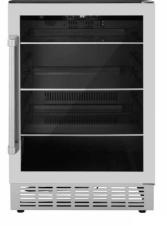

#### MONUMENT BEVERAGE COOLER Available in 24 in.

- Store up to:
- 154 Cans (12 oz)
- 126 Cans (12 oz) and 12 Bordeaux-Style
  Wine Bottles (750 ml)

]]

]]

- Adjustable Single Zone Temperature: o 34°F-50°F
- Glass Shelves