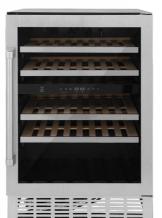

### **MONUMENT WINE COOLER** Available in 24 in.

- Store up to:
  44 Bordeaux-Style Wine Bottles (750 ml)
  154 Cans (12 oz)
- Dual Zone Temperature Control:
  Upper Zone 39°F-50°F
  Lower Zone 50°F-68°F
- Wood Shelves
- Included Carbon Filter