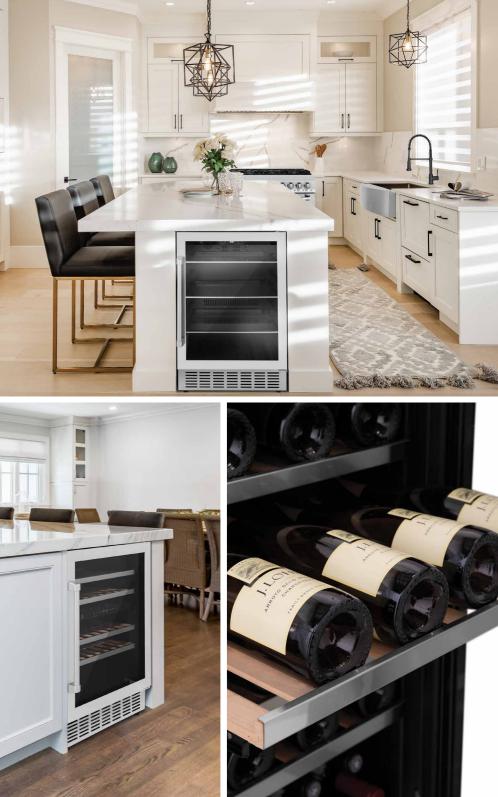

#### **Built-In or Freestanding**

Enjoy versatile installation options to perfectly match your style, either seamless within your cabinetry or standalone.

#### **Reversible Door**

Provides additional installation flexibility with an easily reversible door hinge.

It takes vision to predict what is beyond the horizon, and confidence to design it. ZLINE fearlessly reshapes the landscape of luxury, with an ever evolving line of products.