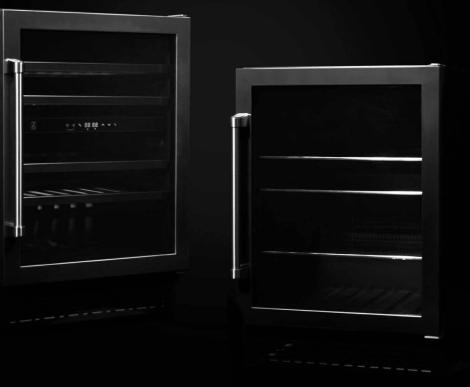

# MONUMENT WINE & BEVERAGE COOLERS

## MONUMENT WINE & BEVERAGE COOLERS

Enhance Your Entertainment Capabilities

#### MONUMENT BEVERAGE COOLER Available in 24 in.

- Store up to:
- 154 Cans (12 oz)
- 126 Cans (12 oz) and 12 Bordeaux-Style
  Wine Bottles (750 ml)

]]

]]

- Adjustable Single Zone Temperature: o 34°F-50°F
- Glass Shelves

### **MONUMENT WINE COOLER** Available in 24 in.

- Store up to:
  44 Bordeaux-Style Wine Bottles (750 ml)
  154 Cans (12 oz)
- Dual Zone Temperature Control:
  Upper Zone 39°F-50°F
  Lower Zone 50°F-68°F
- Wood Shelves
- Included Carbon Filter