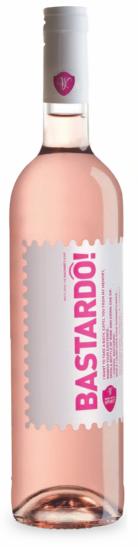

## **BASTARDO!**

WINE WITH SPIRIT, S.A.

Classification | Tejo Regional Wine

Type | rose wine

Grape varieties | 60% Aragonez | 40% Castelão

Soil | Clay-Limestone

**Winemaking I** Destemming, thermal shock, pressing, decanting of the must, inoculation with selected yeasts, fermentation with controlled temperatures in stainless steel vats, centrifugation, stabilization, filtration

Color | Pink

**Bouquet** | On the nose we have the presence of young and seductive aromas. The highlight goes to the aromas of strawberry, jasmine, raspberry, cherry and roses

**Taste |** In the mouth, we feel a balanced rosé wine, where all the aromatic presence remains, revealing a fresh, engaging and elegant profile