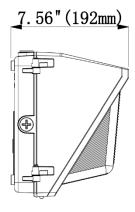

# Dimensions

- 120-347VAC universal power supply
- Wattage and Light Color (CCT) Adjustable
- 50,000+ Hours LED Life Expectancy
- Power factor: >0.95
- 5 Year Extendable Warranty
- Damp and Wet locations rated
- UL, cUL listed
- Ambient Temperature: -30 ~ 45 °C (-22F to +113°F)

Weight: 7.9lbs (3.6kg)

Scan QR Code to get more information about our Products, IES Files and Photometric Reports. All information is subject to change without notice. ® are Registered Trademarks of their respective owners. ©2023 BDS Industrial Solutions Inc. All rights reserved. Rev. 05/23