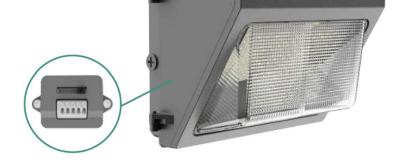

ate lens
- High CRI 80+
- Wiring and accessories 1/2" threaded holes
- Fast and easy installation
- IP65 ingress protection

# Dimensions



- 120-347VAC universal power supply
- Wattage and Light Color (CCT) Adjustable
- 50,000+ Hours LED Life Expectancy
- Power factor: >0.95
- 5 Year Extendable Warranty
- Damp and Wet locations rated
- UL, cUL listed
- Ambient Temperature: -30 ~ 45 °C (-22F to +113°F)



Weight: 7.9lbs (3.6kg)



Scan QR Code to get more information about our Products, IES Files and Photometric Reports. All information is subject to change without notice. ® are Registered Trademarks of their respective owners. ©2023 BDS Industrial Solutions Inc. All rights reserved. Rev. 05/23



# Wallpack Light

**WPK** 

# Adjustability

Adjustable Wattage output and CCT light color



### Accessories





### Specifications

| Model    | Wattage       | ССТ             | CRI | Voltage  | Efficacy | Lumens   |
|----------|---------------|-----------------|-----|----------|----------|----------|
| WPK-120W | 120/90/60/30W | 3000/4000/5000K | 80+ | 120-347V | 125lm/W  | 15,000lm |

### **Ordering Information**

sample order: WPK-120W



#### \*Contact plant for custom modifications and accessories

Scan QR Code to get more information about our Products, IES Files and Photometric Reports. All information is subject to change without notice. ® are Registered Trademarks of their respective owners. ©2023 BDS Industrial Solutions Inc. All rights reserved. Rev. 05/23