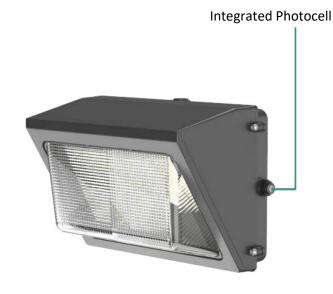

80+
- Wiring and accessories 1/2" threaded holes
- Fast and easy installation
- IP65 ingress protection

# Dimensions



- 120-347VAC universal power supply
- Wattage and Light Color (CCT) Adjustable
- 50,000+ Hours LED Life Expectancy
- Power factor: >0.95
- 5 Year Extendable Warranty
- Damp and Wet locations rated
- UL, cUL listed
- Ambient Temperature: -30 ~ 45 °C (-22F to +113°F)



Weight: 7.9lbs (3.6kg)



Scan QR Code to get more information about our Products, IES Files and Photometric Reports. All information is subject to change without notice. ® are Registered Trademarks of their respective owners. ©2023 BDS Industrial Solutions Inc. All rights reserved. Rev. 05/23



# Wallpack Light

**WPK** 

# Adjustability

Adjustable Wattage output and CCT light color



### Accessories





### Specifications

| Model    | Wattage       | ССТ             | CRI | Voltage  | Efficacy | Lumens   |
|----------|---------------|-----------------|-----|----------|----------|----------|
| WPK-120W | 120/90/60/30W | 3000/4000/5000K | 80+ | 120-347V | 125lm/W  | 15,000lm |

### **Ordering Information**

sample order: WPK-120W



#### \*Contact plant for custom modifications and accessories

Scan QR Code to get more information about our Products, IES Files and Photometric Reports. All information is subject to change without notice. ® are Registered Trademarks of their respective owners. ©2023 BDS Industrial Solutions Inc. All rights reserved. Rev. 05/23