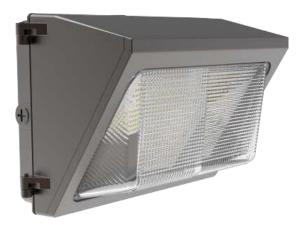

#### JustRight LED

LED wallpack is a simple solution for general wall illuminating, security and general outdoor lighting. Simple to install and maintain.

## General

Lightweight aluminum housing with 1/2" threaded accessories and wiring holes around the outer perimeter paired with Polycarbonate lens provide pleasant look and very effective lighting effect. User can select Wattage output and light color temperature at time of installation. 120-347V universal power supply is standard. Custom configurations are available. Contact us for details. Backed up by five (5) year extendable limited warranty.

### **Key Features**

- Wall or JB mounting
- Aluminum alloy housing
- Marine grade coating
- Borosilicate Glass or Polycarbonate lens
- High CRI 80+
- Wiring and accessories 1/2" threaded holes
- Fast and easy installation
- IP65 ingress protection