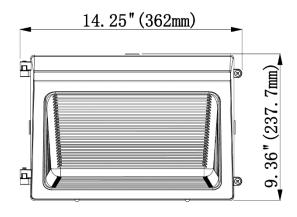

# Dimensions

- 120-347VAC universal power supply
- Wattage and Light Color (CCT) Adjustable
- 50,000+ Hours LED Life Expectancy
- Power factor: >0.95
- 5 Year Extendable Warranty
- Damp and Wet locations rated
- UL, cUL listed
- Ambient Temperature: -30 ~ 45 °C (-22F to +113°F)

Weight: 7.9lbs (3.6kg)

Scan QR Code to get more information about our Products, IES Files and Photometric Reports. All information is subject to change without notice. ® are Registered Trademarks of their respective owners. ©2023 BDS Industrial Solutions Inc. All rights reserved. Rev. 05/23