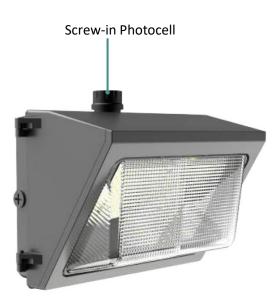

0+
- Wiring and accessories 1/2" threaded holes
- Fast and easy installation
- IP65 ingress protection

# Dimensions



- 120-347VAC universal power supply
- Wattage and Light Color (CCT) Adjustable
- 50,000+ Hours LED Life Expectancy
- Power factor: >0.95
- 5 Year Extendable Warranty
- Damp and Wet locations rated
- UL, cUL listed
- Ambient Temperature: -30 ~ 45 °C (-22F to +113°F)



Weight: 7.9lbs (3.6kg)



Scan QR Code to get more information about our Products, IES Files and Photometric Reports. All information is subject to change without notice. ® are Registered Trademarks of their respective owners. ©2023 BDS Industrial Solutions Inc. All rights reserved. Rev. 05/23



# Wallpack Light

**WPK** 

# Adjustability

Adjustable Wattage output and CCT light color



### Accessories





### Specifications

| Model    | Wattage       | ССТ             | CRI | Voltage  | Efficacy | Lumens   |
|----------|---------------|-----------------|-----|----------|----------|----------|
| WPK-120W | 120/90/60/30W | 3000/4000/5000K | 80+ | 120-347V | 125lm/W  | 15,000lm |

### **Ordering Information**

sample order: WPK-120W



#### \*Contact plant for custom modifications and accessories

Scan QR Code to get more information about our Products, IES Files and Photometric Reports. All information is subject to change without notice. ® are Registered Trademarks of their respective owners. ©2023 BDS Industrial Solutions Inc. All rights reserved. Rev. 05/23