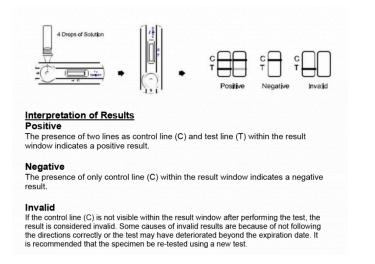

### Europe mini test kit - LabMax Europe, steroids test kits

Sustanon 250 test; Testosterone acetate test; Testosterone base test; Testosterone cypionate test; Europe minit test kit-+ Add to Cart Product ID mini\_test\_ ISBN Date 10/01/2021 Info Reviews; Europe, UK, England, EU steroids purity and presence test

#### Steroids test kits: Testosterone base purity test, Concentration

This is single Testosterone base purity test based on quantitative It means that there are no colors to compare but you get results exactly how many mg/ml or % (for example reading will look like this 123 mg/ml or % for raw material) Steroids Test Kits USA, Canada, Mexico, Australia, EU,

#### Steroids test kits: Testosterone base presence test, Single

The test reagent is Use gloves and There is only1 ml in each vial; this is how much you see on The origin is synthetic; there is no health and no biological The test kits are safe to ship worldwide, customs will not stop The test does not contain any restricted or controlled chemicals/