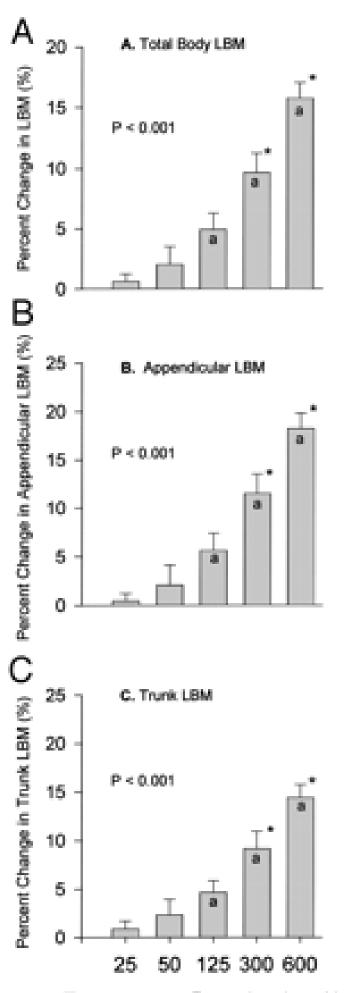

|                                                        |                                                                                                                                    |  |

Testosterone levels are measured through blood tests, and in the UK, measured in nanomoles per litre (nmol/l) For men, a "normal" adult reading falls anywhere upwards of 30 nmol/l, with

#### What are Normal Male Testosterone Levels? | Optimale

Testosterone test kits Order an at-home test kit to get Get a blood test What is testosterone? Testosterone is a hormone or chemical messenger produced mainly by the testes in men and in smaller amounts in It is considered a sex hormone due to its effects on the sex organs and the production of male characteristics and

**At-Home Hormone Tests** 



Tectoclarone Doce (mahusek)

Genova Diagnostics offers a one-day hormone test that measures the levels of five sex hormones in your body, such as estrone, estradiol, estriol, progesterone, and The GDX test also measures your DHEA, cortisol, and melatonin levels and calculates your progesterone/estradiol ratio to give you more information about your

#### Steroids test kits: Testosterone base purity test, Concentration

This is single Testosterone base purity test based on quantitative It means that there are no colors to compare but you get results exactly how many mg/ml or % (for example reading will look like this 123 mg/ml or % for raw material) Steroids Test Kits USA, Canada, Mexico, Australia, EU,

#### Testosterone



A total testosterone test measures both bound and free testoster