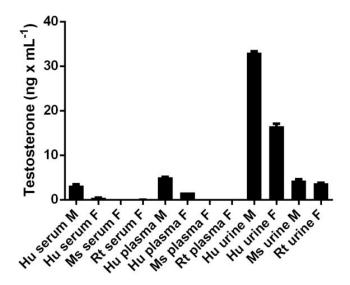

Testosterone levels are measured through blood tests, and in the UK, measured in nanomoles per litre (nmol/l) For men, a "normal" adult reading falls anywhere upwards of 30 nmol/l, with