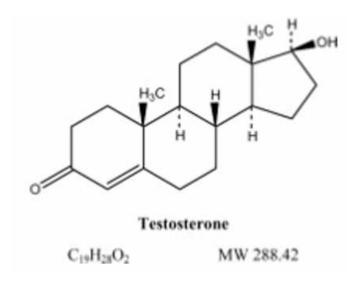

#### Testosterone

C<sub>19</sub>H<sub>28</sub>O<sub>2</sub> MW 288.42

If you think you may be experiencing symptoms of low testosterone, you must speak to your GP first before attempting to order testosterone gel You can also order a testosterone testing kit from us Prices from £99 Review More Prices Get Started

AndroGel (testosterone gel) 1% is a clear, colorless hydroalcoholic gel containing The active pharmacologic ingredient in AndroGel 1% is testosterone, an Testosterone USP is a white to practically white crystalline powder chemically described as 17-beta The structural formula is: