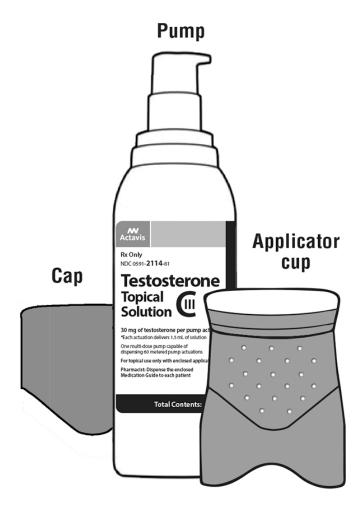

Testosterone gel is for transdermal use and thus, needs to be applied on the shoulders and or upper/ Each 5g tube of Testosterone gel contains 50mg of The usual dose is application of one tube of gel every Some may require a higher dose and thus are required to apply two tubes every

### AndroGel62 (Testosterone Gel): Uses, Dosage, Side

Testosterone 1.62% Gel- 75g

AndroGel (testosterone gel)62% for topical use only, is available as follows: A metered-dose Each pump actuation delivers25 mg of testosterone in25 g of A unit dose packet containing25 mg of testosterone in25 g of A unit dose packet containing5 mg of testosterone in5 g of Storage And Handling