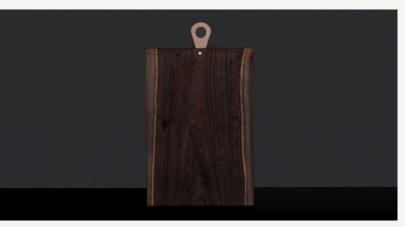

## Saddle Board

Each Saddle Board is intentionally made of a single piece of wide solid wood instead of laminating narrow boards together. The extra thick leather pull is custom-made to hold weight and is visually pleasing. The solid brass pin provides a key of elegance.

Year:

2018

Materials:

Walnut or Maple, Vegetable Tanned Leather, Solid Brass

Lead Time:

4 weeks if not in stock.

Customization:

Please inquire for details.

Dimensions:

Rectangle 17.5"L x 10.5"W x 0.875"H Round 13.25"L x 11"W x 0.875"H, 11"D