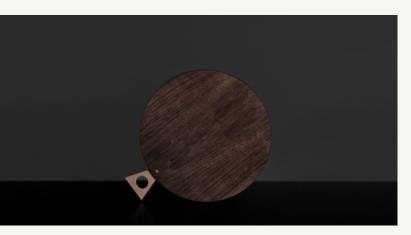

## Saddle Board

Each Saddle Board is intentionally made of a single piece of wide solid wood instead of laminating narrow boards together. The extra thick leather pull is custom-made to hold weight and is visually pleasing. The solid brass pin provides a key of elegance.

Year:

2018

Materials:

Walnut or Maple, Vegetable Tanned Leather, Solid Brass

Lead Time:

4 weeks if not in stock.

Customization:

Please inquire for details.

Dimensions:

Rectangle 17.5"L x 10.5"W x 0.875"H Round 13.25"L x 11"W x 0.875"H, 11"D