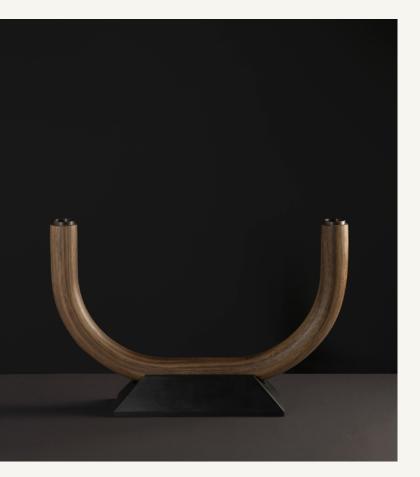

## Woo Candelabra

Woo Candelabra is to embrace the intimate ambiance. The monumental form celebrates the beauty of the special moment under the candlelight. The wood component is bent from solid wood with the traditional technique. The weighted base is made from solid brass.

Year: 2017

Materials: Walnut, Solid Brass

(Original Finish or Blackened Finish)

Lead Time:

4 weeks.

This item is made-to-order.

Customization:

Available.

Please inquire for details.

Dimensions:

13.5"L x 3"W x 9"H