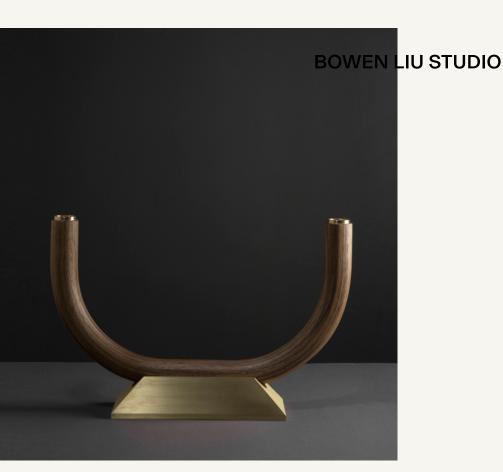

## Woo Candelabra

Woo Candelabra is to embrace the intimate ambiance. The monumental form celebrates the beauty of the special moment under the candlelight. The wood component is bent from solid wood with the traditional technique. The weighted base is made from solid brass.

Year: 2017

Materials: Walnut, Solid Brass

(Original Finish or Blackened Finish)

Lead Time:

4 weeks.

This item is made-to-order.

Customization:

Available.

Please inquire for details.

Dimensions:

13.5"L x 3"W x 9"H