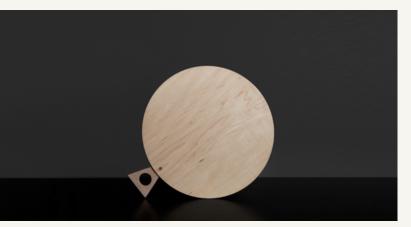

## Saddle Board

Each Saddle Board is intentionally made of a single piece of wide solid wood instead of laminating narrow boards together. The extra thick leather pull is custom-made to hold weight and is visually pleasing. The solid brass pin provides a key of elegance.

Year:

2018

Materials:

Walnut or Maple, Vegetable Tanned Leather, Solid Brass

Lead Time:

4 weeks if not in stock.

Customization:

Please inquire for details.

Dimensions:

Rectangle 17.5"L x 10.5"W x 0.875"H Round 13.25"L x 11"W x 0.875"H, 11"D