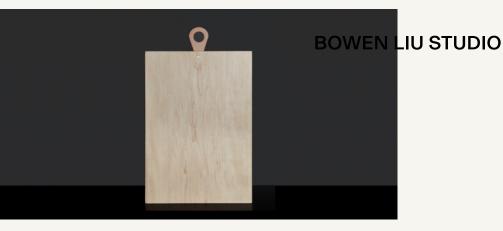

## Saddle Board

Each Saddle Board is intentionally made of a single piece of wide solid wood instead of laminating narrow boards together. The extra thick leather pull is custom-made to hold weight and is visually pleasing. The solid brass pin provides a key of elegance.

Year:

2018

Materials:

Walnut or Maple, Vegetable Tanned Leather, Solid Brass

Lead Time:

4 weeks if not in stock.

Customization:

Please inquire for details.

Dimensions:

Rectangle 17.5"L x 10.5"W x 0.875"H Round 13.25"L x 11"W x 0.875"H, 11"D