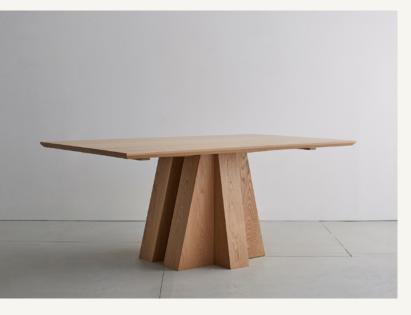

## Helle Dining Table

The award-winning Helle dining table is a centerpiece for gatherings. The shape was inspired by the Helle Gate Bridge in the East River of New York. The Helle dining table is made of solid wood and is customizable.

Year: 2021

Materials: White Oak

Lead Time: 12-16 weeks. This item is made-to-order.

Customization: Available. Please inquire for details.

Dimensions: 72"L x 40"W x 30"H

Bowen Liu Studio info@bowenliustudio.com 175 Van Dyke St, #322B, Brooklyn NY 11231, USA