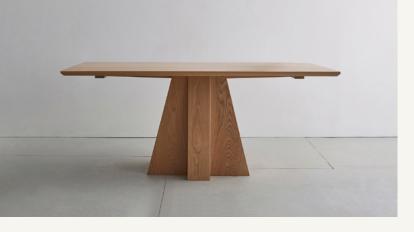

## **BOWEN LIU STUDIO**

## Helle Dining Table

The award-winning Helle dining table is a centerpiece for gatherings. The shape was inspired by the Helle Gate Bridge in the East River of New York. The Helle dining table is made of solid wood and is customizable.

Year: 2021

Materials: White Oak

Lead Time: 12-16 weeks. This item is made-to-order.

Customization: Available. Please inquire for details.

Dimensions: 72"L x 40"W x 30"H

Bowen Liu Studio info@bowenliustudio.com 175 Van Dyke St, #322B, Brooklyn NY 11231, USA