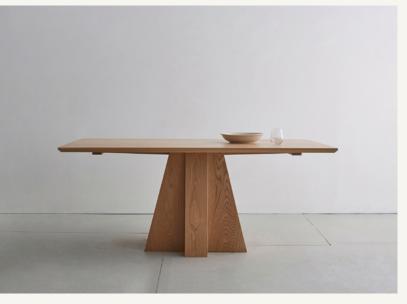

## Helle Dining Table

The award-winning Helle dining table is a centerpiece for gatherings. The shape was inspired by the Helle Gate Bridge in the East River of New York. The Helle dining table is made of solid wood and is customizable.

Year: 2021

Materials: White Oak

Lead Time: 12-16 weeks. This item is made-to-order.

Customization: Available. Please inquire for details.

Dimensions: 72"L x 40"W x 30"H

Bowen Liu Studio info@bowenliustudio.com 175 Van Dyke St, #322B, Brooklyn NY 11231, USA