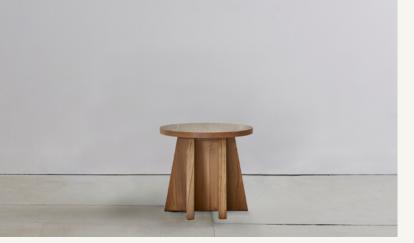

## **BOWEN LIU STUDIO**

## Helle Side Table, Wood

It is a versatile side table that fits many occasions. It is made of solid wood and is customizable.

Year: 2022

Materials: White Oak

Lead Time: 8 weeks. This item is made-to-order.

Customization: Available. Please inquire for details.

Dimensions: 22"D x 19"H

Bowen Liu Studio info@bowenliustudio.com 175 Van Dyke St, #322B, Brooklyn NY 11231, USA