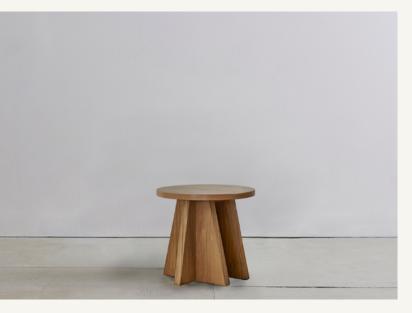

## **BOWEN LIU STUDIO**

## Helle Side Table, Wood

It is a versatile side table that fits many occasions. It is made of solid wood and is customizable.

Year: 2022

Materials: White Oak

Lead Time: 8 weeks. This item is made-to-order.

Customization: Available. Please inquire for details.

Dimensions: 22"D x 19"H

Bowen Liu Studio info@bowenliustudio.com 175 Van Dyke St, #322B, Brooklyn NY 11231, USA