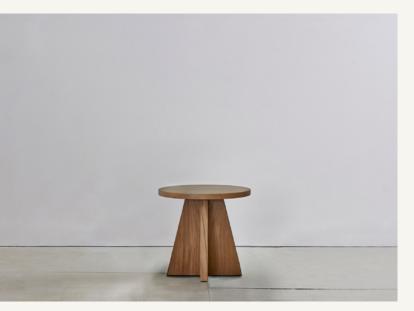

## **BOWEN LIU STUDIO**

## Helle Side Table, Wood

It is a versatile side table that fits many occasions. It is made of solid wood and is customizable.

Year: 2022

Materials: White Oak

Lead Time: 8 weeks. This item is made-to-order.

Customization: Available. Please inquire for details.

Dimensions: 22"D x 19"H

Bowen Liu Studio info@bowenliustudio.com 175 Van Dyke St, #322B, Brooklyn NY 11231, USA