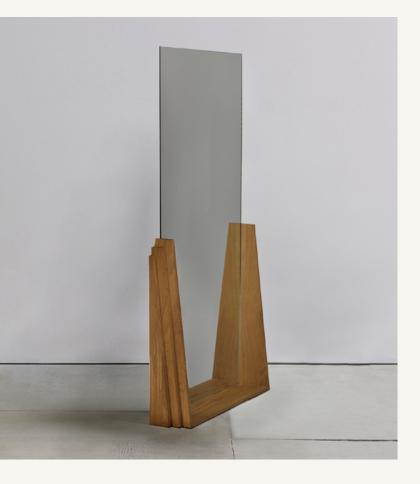

## **Helle Floor Mirror**

The Helle floor mirror utilizes the Helle motif that Bowen developed for the collection. The motif transitions into a functional display surface. Its simple appearance fits many spaces yet shows a distinctive character and taste. Available in both wall hang and floor mirrors.

Year: 2023

Materials: White Oak, Clear Mirror

Lead Time: 8 weeks. This item is made-to-order.

Customization: Available. Please inquire for details.

Dimensions: 32.5"L x 7"W x 72"H

Bowen Liu Studio info@bowenliustudio.com 175 Van Dyke St, #322B, Brooklyn NY 11231, USA