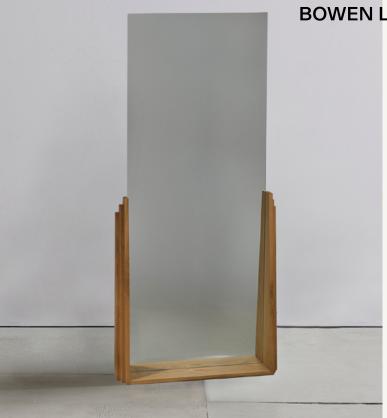

## **Helle Floor Mirror**

The Helle floor mirror utilizes the Helle motif that Bowen developed for the collection. The motif transitions into a functional display surface. Its simple appearance fits many spaces yet shows a distinctive character and taste. Available in both wall hang and floor mirrors.

Year: 2023

Materials: White Oak, Clear Mirror

Lead Time: 8 weeks. This item is made-to-order.

Customization: Available. Please inquire for details.

Dimensions: 32.5"L x 7"W x 72"H

Bowen Liu Studio info@bowenliustudio.com 175 Van Dyke St, #322B, Brooklyn NY 11231, USA