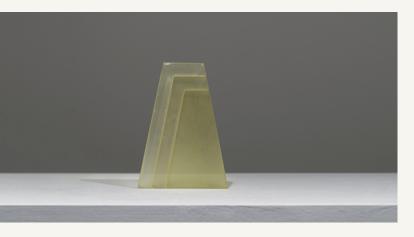

## Helle Bookends - Cast Glass

The glass sculpture incorporated the motif developed for the Helle collection. It emphasizes the material transparency and the color saturation. The weight is carefully designed to provide good tangible feelings.

Year:

2023

Materials:

Available in four colorways: Fuchsia, Lavender Green, Lemon Tint, Erbium Pink

Lead Time:

8 weeks.

This item is made-to-order.

Customization: