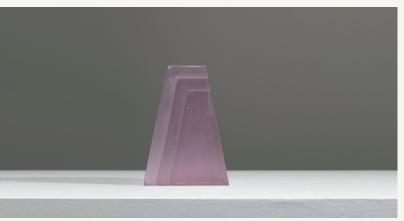

## Helle Bookends - Cast Glass

The glass sculpture incorporated the motif developed for the Helle collection. It emphasizes the material transparency and the color saturation. The weight is carefully designed to provide good tangible feelings.

Year:

2023

Materials:

Available in four colorways: Fuchsia, Lavender Green, Lemon Tint, Erbium Pink

Lead Time:

8 weeks.

This item is made-to-order.

Customization: