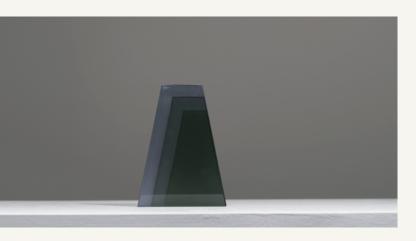

## Helle Bookends - Cast Glass

The glass sculpture incorporated the motif developed for the Helle collection. It emphasizes the material transparency and the color saturation. The weight is carefully designed to provide good tangible feelings.

Year:

2023

Materials:

Available in four colorways: Fuchsia, Lavender Green, Lemon Tint, Erbium Pink

Lead Time:

8 weeks.

This item is made-to-order.

Customization: