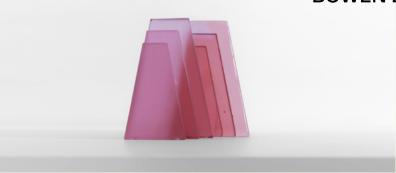

## Helle Bookends - Cast Glass

The glass sculpture incorporated the motif developed for the Helle collection. It emphasizes the material transparency and the color saturation. The weight is carefully designed to provide good tangible feelings.

Year:

2023

Materials:

Available in four colorways: Fuchsia, Lavender Green, Lemon Tint, Erbium Pink

Lead Time:

8 weeks.

This item is made-to-order.

Customization: