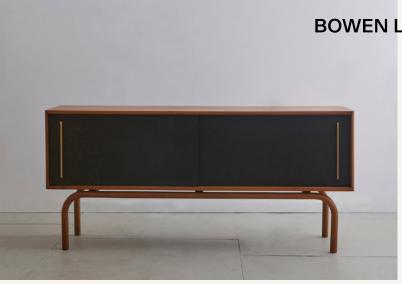

## **Gatsby Credenza**

Inspired by the history and influences of the Prohibition era in the United States, the Gatsby credenza is designed to store liquors, records, and books. The height is set to pour a drink. A speakeasy door is in the back for keeping treasures. It is customizable and can be configured to fit your needs.

Year:

2017

Materials:

Walnut, Solid Brass, Black Richlite®

Lead Time:

12-16 weeks.

This item is made-to-order

Customization:

Available.

Please inquire for details.

Dimensions:

80"L x 18"W x 35.5"H

Bowen Liu Studio info@bowenliustudio.com 175 Van Dyke St, #322B, Brooklyn NY 11231, USA