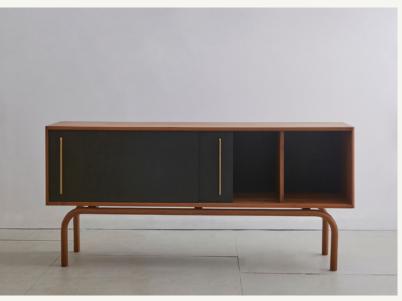

## **Gatsby Credenza**

Inspired by the history and influences of the Prohibition era in the United States, the Gatsby credenza is designed to store liquors, records, and books. The height is set to pour a drink. A speakeasy door is in the back for keeping treasures. It is customizable and can be configured to fit your needs.

Year:

2017

Materials:

Walnut, Solid Brass, Black Richlite®

Lead Time:

12-16 weeks.

This item is made-to-order

Customization:

Available.

Please inquire for details.

Dimensions:

80"L x 18"W x 35.5"H

Bowen Liu Studio info@bowenliustudio.com 175 Van Dyke St, #322B, Brooklyn NY 11231, USA