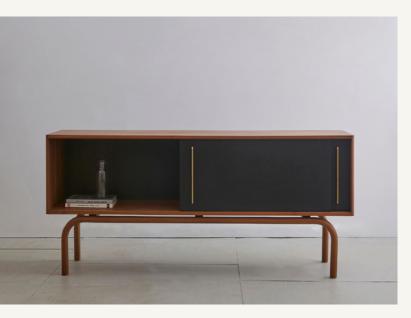

## **Gatsby Credenza**

Inspired by the history and influences of the Prohibition era in the United States, the Gatsby credenza is designed to store liquors, records, and books. The height is set to pour a drink. A speakeasy door is in the back for keeping treasures. It is customizable and can be configured to fit your needs.

Year:

2017

Materials:

Walnut, Solid Brass, Black Richlite®

Lead Time:

12-16 weeks.

This item is made-to-order

Customization:

Available.

Please inquire for details.

Dimensions:

80"L x 18"W x 35.5"H

Bowen Liu Studio info@bowenliustudio.com 175 Van Dyke St, #322B, Brooklyn NY 11231, USA