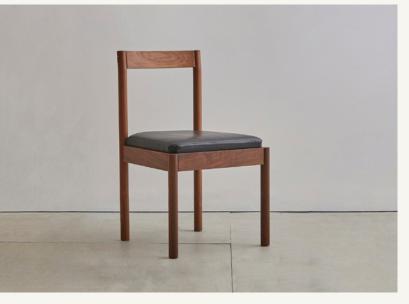

## Feast Side Chair

The Feast side chair is comfortable for dining and for other occasional use. Its simplicity makes it fit various environments. The use of brass wedges highlights the joinery detail.

Year: 2017

Materials: White Oak, Solid Brass, Leather Upholstery

Lead Time: 12-16 weeks. This item is made-to-order

Customization: COL/ COM Available. Please inquire for details.

Dimensions: 20"L x 19.5"W x 32.5"H, Seat H 18"