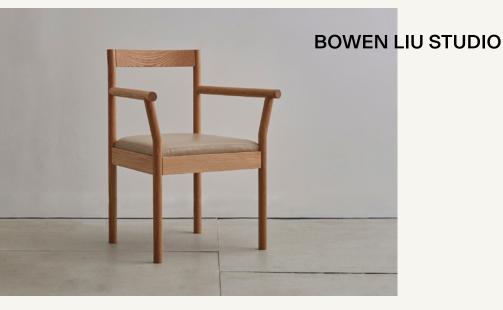

## Feast Armchair

The Feast armchair is a comfortable chair. Its simplicity makes it fit various environments. The armrest can be tucked underneath any standard dining table when not being used. The use of brass wedges highlights the joinery detail.

Year: 2018

Materials: White Oak, Solid Brass, Leather Upholstery

Lead Time: 12-16 weeks. This item is made-to-order

Customization: COL/ COM Available. Please inquire for details.

Dimensions: 25.5"L x 22"W x 32.5"H, Seat H 18"