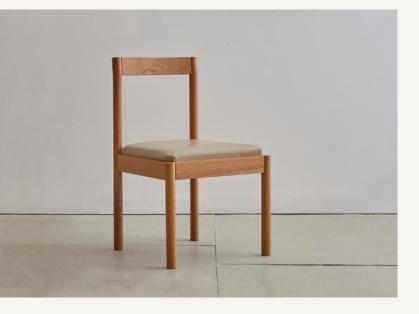

## Feast Side Chair

The Feast side chair is comfortable for dining and for other occasional use. Its simplicity makes it fit various environments. The use of brass wedges highlights the joinery detail.

Year: 2017

Materials: White Oak, Solid Brass, Leather Upholstery

Lead Time: 12-16 weeks. This item is made-to-order

Customization: COL/ COM Available. Please inquire for details.

Dimensions: 20"L x 19.5"W x 32.5"H, Seat H 18"