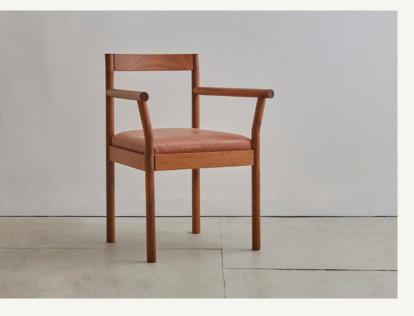

## Feast Armchair

The Feast armchair is a comfortable chair. Its simplicity makes it fit various environments. The armrest can be tucked underneath any standard dining table when not being used. The use of brass wedges highlights the joinery detail.

Year: 2018

Materials: White Oak, Solid Brass, Leather Upholstery

Lead Time: 12-16 weeks. This item is made-to-order

Customization: COL/ COM Available. Please inquire for details.

Dimensions: 25.5"L x 22"W x 32.5"H, Seat H 18"