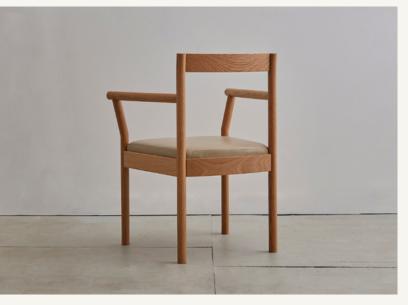

## Feast Armchair

The Feast armchair is a comfortable chair. Its simplicity makes it fit various environments. The armrest can be tucked underneath any standard dining table when not being used. The use of brass wedges highlights the joinery detail.

Year: 2018

Materials: White Oak, Solid Brass, Leather Upholstery

Lead Time: 12-16 weeks. This item is made-to-order

Customization: COL/ COM Available. Please inquire for details.

Dimensions: 25.5"L x 22"W x 32.5"H, Seat H 18"