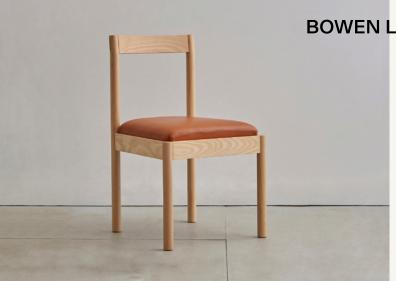

## Feast Side Chair

The Feast side chair is comfortable for dining and for other occasional use. Its simplicity makes it fit various environments. The use of brass wedges highlights the joinery detail.

Year: 2017

Materials: White Oak, Solid Brass, Leather Upholstery

Lead Time: 12-16 weeks. This item is made-to-order

Customization: COL/ COM Available. Please inquire for details.

Dimensions: 20"L x 19.5"W x 32.5"H, Seat H 18"