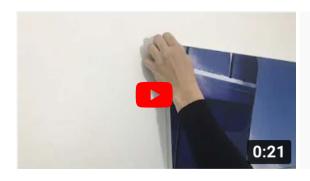

## Remove your Switch-Art "FACE" in seconds!

It only takes a couple of seconds to remove a Switch-Art "Face" from the frame.

It really helps to use a pin or needle in the corner to gently tug it out.