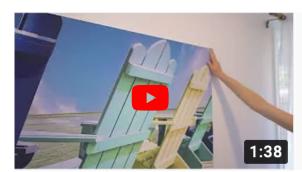

## Remove your Switch-Art "FACE" in seconds!

It only takes a couple of seconds to remove a Switch-Art "Face" from the frame.

It really helps to use a pin or needle in the corner to gently tug it out.