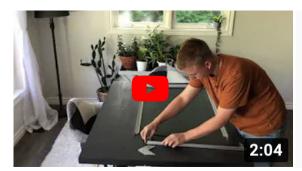

## Switch-Art "FRAME" Assembly - in REAL TIME - only 3 minutes!

Dominic is showing us how easy it is to assemble the Switch-Art FRAME.

- 1.Lay out the pieces to create your shape.
- Take out the 4 metal corner connectors and tightening tool.
   Insert the connectors to the SIDE pieces FIRST (trust me on this one!)
- 4. Slide the TOP & BOTTOM pieces onto the connectors.
- 5. Push all 4 sides together & tighten the screws!

If the corners get stuck use the tool to loosen the screws a little and they will slide in smoothly.