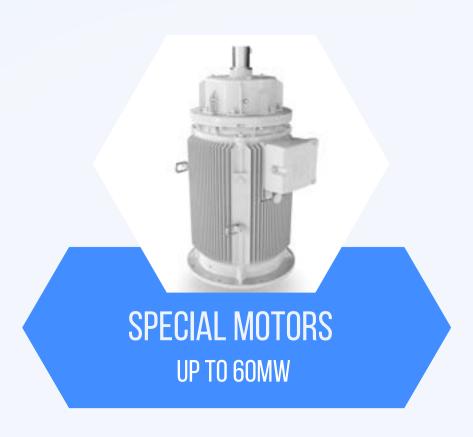

#### MOTOR / GENERATOR

VEM ELECTRIC MOTORS AND
GENERATOR FROM 0,06KW UP
TO 60MW (90 MVA).
LOW, MEDIUM AND HIGH
VOLTAGE

## MOTOR / GENERATOR

LOW VOLTAGE MOTORS
UP TO 3MW

MV / HV MOTOR

UP TO 60MW, GENERATOR UP TO 90MVA