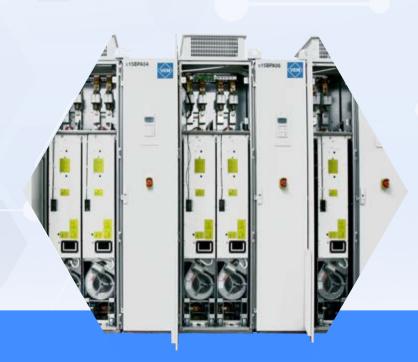

#### VSD / VFD

VARIABLE SPEED DRIVES,
STARTER, CONVERTER FROM
1,1KW - 30MW FOR LOW,
MEDIUM AND HIGH VOLTAGE

## VSD/VFD

SOFT STARTER VARIOUS UP TO 20MW

### **VEMO DRIVE**

LV, MV & HV VFD UP TO 30MW

LCI VARIOUS UP TO 60MW

MACHINE DOCTOR
PREDICTIVE MAINTENANCE