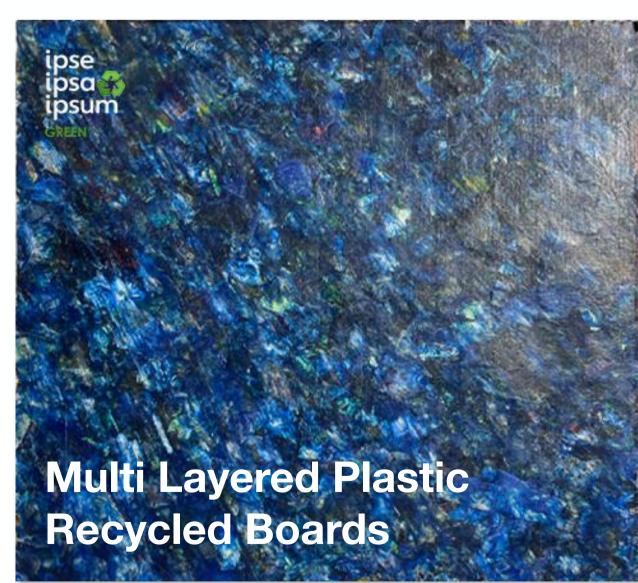

ipse Green is also an early adopter of the technology used in the production of Plastic Recycled Boards, which converts single-use plastics (SUP), multi-layer plastics (MLP), and other low-value non-recyclable components into heavy duty sheets. These sheets can then be cut for various purposes such as flooring and lumber. This product is a direct replacement to particle boards, MDF, and plyboards, which help minimize the amount of plastics being sent to landfills in the process.