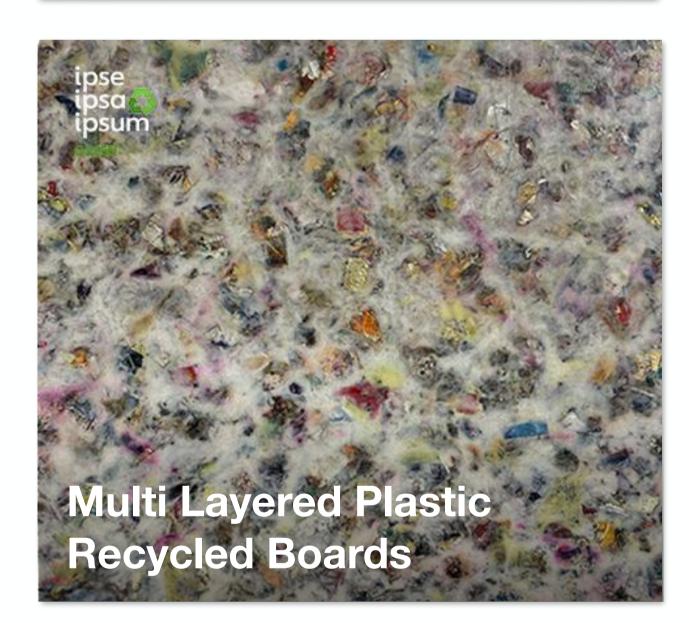

ipse Green is also an early adopter of the technology used in the production of Plastic Recycled Boards, which converts single-use plastics (SUP), multi-layer plastics (MLP), and other low-value non-recyclable components into heavy duty sheets. These sheets can then be cut for various purposes such as flooring and lumber. This product is a direct replacement to particle boards, MDF, and plyboards, which help minimize the amount of plastics being sent to landfills in the process.