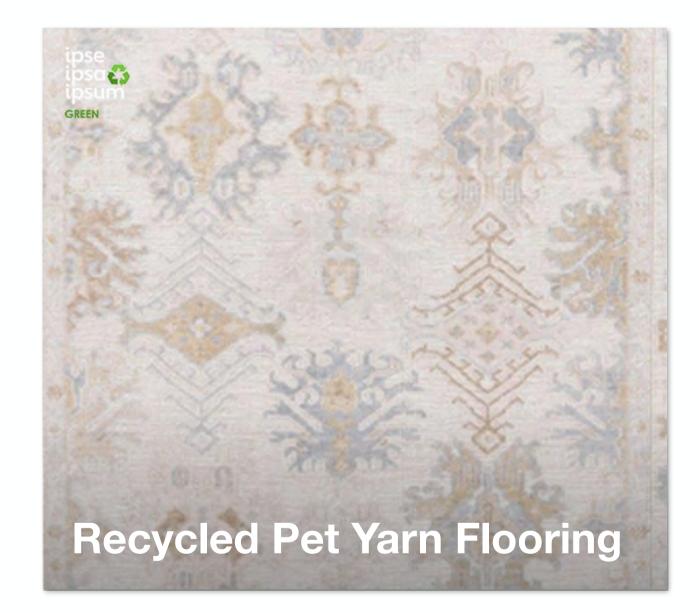

Some of its inspiring sustainable creations include rice husk reimagined into partition walls beeing termite proof, low-value plastics turned into heavy-duty lumber and millwork boards, and reclaimed doors and windows finding second life in flooring and decking. Each new material is an incredible testament to creativity and technology, powered by the brand's genuine care and concern for the environment.

ipse Green is also an early adopter of the technology used in the production of Plastic Recycled Boards, which converts single-use plastics (SUP), multi-layer plastics (MLP), and other low-value non-recyclable components into heavy duty sheets. These sheets can then be cut for various purposes such as flooring and lumber. This product is a direct replacement to particle boards, MDF, and plyboards, which help minimize the amount of plastics being sent to landfills in the process.