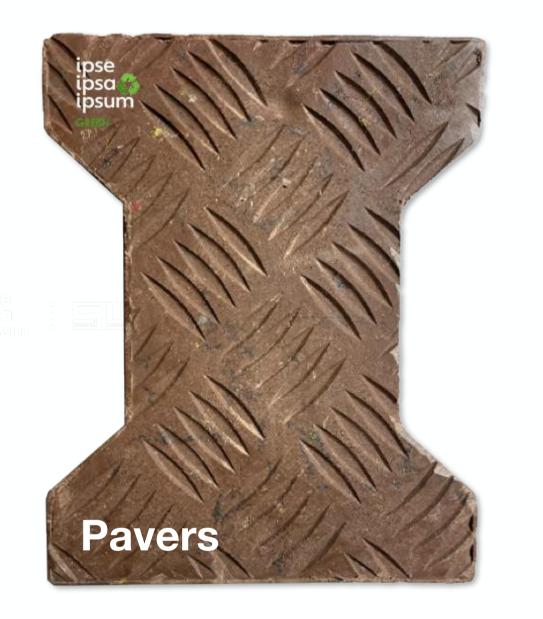

Some of its inspiring sustainable creations include rice husk reimagined into partition walls beeing termite proof, low-value plastics turned into heavy-duty lumber and millwork boards, and reclaimed doors and windows finding second life in flooring and decking. Each new material is an incredible testament to creativity and technology, powered by the brand's genuine care and concern for the environment.

ipse Green is also an early adopter of the technology used in the production of Plastic Recycled Boards, which converts single-use plastics (SUP), multi-layer plastics (MLP), and other low-value non-recyclable components into heavy duty sheets. These sheets can then be cut for various purposes such as flooring and lumber. This product is a direct replacement to particle boards, MDF, and plyboards, which help minimize the amount of plastics being sent to landfills in the process.