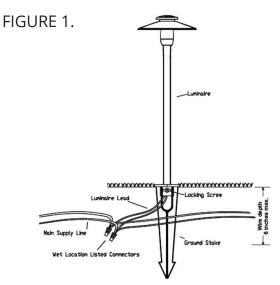

**WARNING - RISK OF ELECTRIC SHOCK:** This fixture must not be installed within 10FT (3.05m) of a pool, spa or fountain.

Low voltage wire is intended for shallow burial only and should be at a maximum depth of 6 inches (152mm).

### **FIXTURE INSTALLATION (SEE FIGURE 1.)**

1. To prevent electrical shock, unplug transformer from the electrical outlet before installation or service of Fixture.

2. Run the Fixture Leads through the top of the Ground Stake and thread Luminaire onto the Ground Stake.

3. Drive the Fixture / Ground Stake assembly into the ground at the desired location (using a hammer on the edge of the Ground Stake if necessary).

4. Strip the two Fixture Leads to the appropriate length and attach them to the Main Supply Lines using Listed Wet Location Wire Connectors. To protect the wire connection, route the wire in close proximity to the Fixture.