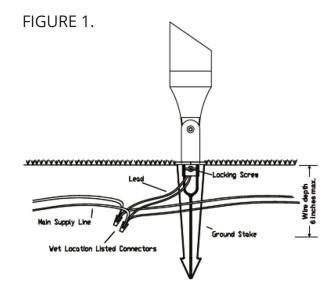

## **FIXTURE INSTALLATION (SEE FIGURE 1.)**

- 1. To prevent electrical shock, unplug transformer from the electrical outlet before installation or service of Fixture.
- 2. Run the Fixture Leads through the top of the Ground Stake and thread Luminaire onto the Ground Stake.
- 3. Drive the Fixture / Ground Stake assembly into the ground at the desired location (using a hammer on the edge of the Ground Stake if necessary).
- 4. Strip the two Fixture Leads to the appropriate length and attach them to the Main Supply Lines using Listed Wet Location Wire Connectors. To protect the wire connection, route the wire in close proximity to the Fixture.

## **NOTES:**

\*\*\*Use only wire connectors Listed for wet locations. Contact Americana Outdoor Lighting for suitable connectors. (888-358-7233)

\*\*\*If additional wire is needed to connect the fixture to the low voltage transformer, contact Americana Outdoor Lighting. (888-358-7233)