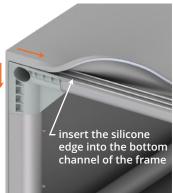

## STEP 09

Start in one corner of the frame and push the silicone edge of the fabric graphic into the outside bottom channel. Insert the silicone edge for about 6 inches in both directions from the corner. Repeat on all corners.