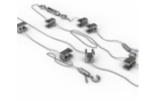

#### STEP 04

Attach the cable harnesses (C) to the holes in the corner assemblies at the top of the frame. When complete, the harnesses should form an X.