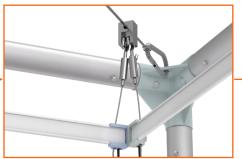

#### STEP 04

Attach the cable harnesses (C) to the holes in the corner assemblies at the top of the frame. When complete, the harnesses should form an X.

## STEP 05

Remove the LED light arrays (D) from the case and hook them onto the cable harness clips at the top of the frame.

Carefully unroll the light arrays. Repeat until all four light arrays are attached.