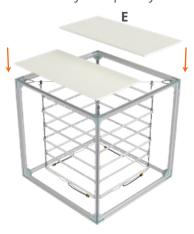

## STEP 06

Fit the pvc panels (E) onto the top of the frame with the wedge side face down. Position and align the panels until they sit squarely in the frame.