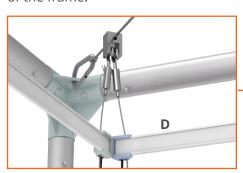

#### STEP 04

Attach the cable harnesses (C) to the holes in the corner assemblies at the top of the frame. When complete, the harnesses should form an X.

## STEP 05

Remove the LED light arrays (D) from the case and hook them onto the cable harness clips at the top of the frame.

Carefully unroll the light arrays. Repeat until all four light arrays are attached.