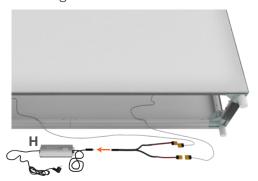

## STEP 12

Attach up to 2x LED Light Arrays (D) to each power supply box (H). Stand counter into upright position over the top of the power supply box with power cord showing.