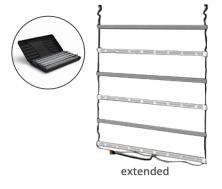

## STEP 05

Remove the LED light arrays (D) from the case and hook them onto the cable harness clips at the top of the frame.

Carefully unroll the light arrays. Repeat until all four light arrays are attached.