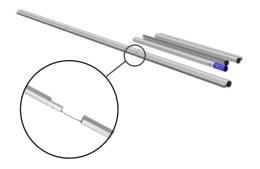

## STEP 01

Assemble the frame poles with bungee cords (A) by pressing button and pushing together.