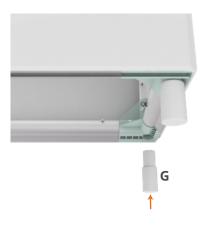

face down. Position and align the panels until they sit squarely in the frame.



## STEP 08

To complete the installation of the fabric graphic, gently place the counter on its side.



## STEP 10

Continue inserting the silicone edge of the fabric graphic into the frame working towards the center of the frame on each side. Do not over pull or stretch.



## STEP 07

Drape the fabric graphic (F) over the frame and gently pull down towards the bottom of the counter frame on all sides.



## STEP 09

Start in one corner of the frame and push the silicone edge of the fabric graphic into the outside bottom channel. Insert the silicone edge for about 6 inches in both directions from the corner. Repeat on all corners.



#### **STEP 11**

Insert feet (G) into all 4 corners of the frame base.



## STEP 12

Attach up to 2x LED Light Arrays (D) to each power supply box (H). Stand counter into upright position over the top of the power supply box with power cord showing.



## STEP 13

Move counter into position and plug power cord into outlet to illuminate the display. Complete.