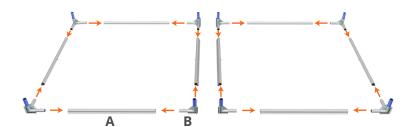

## STEP 02

Connect all corner assemblies (B) to frame poles (A) to make the top and bottom frame sections. Match colors on the pipes when connecting.

## STEP 03

Use the remaining frame poles (A) to connect the top and bottom frame sections.