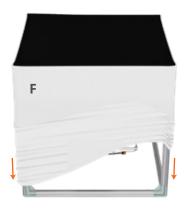

## STEP 08

To complete the installation of the fabric graphic, gently place the counter on its side.

## STEP 07

Drape the fabric graphic (F) over the frame and gently pull down towards the bottom of the counter frame on all sides.