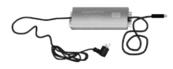

## STEP 12

Attach up to 2x LED Light Arrays (D) to each power supply box (H). Stand counter into upright position over the top of the power supply box with power cord showing.