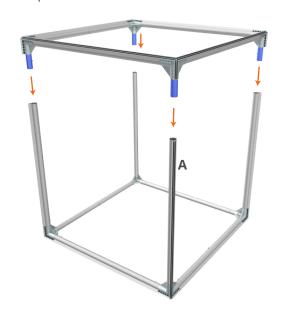

## STEP 03

Use the remaining frame poles (A) to connect the top and bottom frame sections.

#### STEP 04

Attach the cable harnesses (C) to the holes in the corner assemblies at the top of the frame. When complete, the harnesses should form an X.