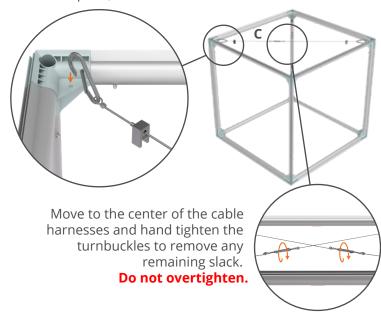

#### STEP 04

Attach the cable harnesses (C) to the holes in the corner assemblies at the top of the frame. When complete, the harnesses should form an X.

## STEP 05

Remove the LED light arrays (D) from the case and hook them onto the cable harness clips at the top of the frame.

Carefully unroll the light arrays. Repeat until all four light arrays are attached.