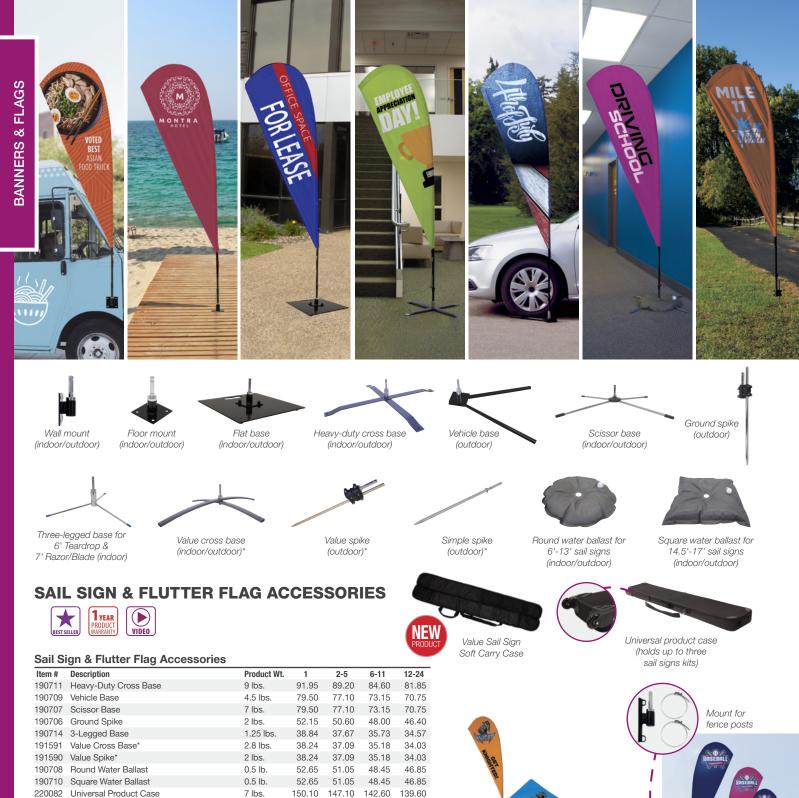

a 10' tent (sold separately)

\*Covered by a 90-day product warranty

220351 Value Sail Sign Soft Carry Case

240522 Mount for Deluxe Tents

240529 Mount for Elite Tents

190743 Wall Mount Hardware

190744 Floor Mount Hardware

190746 Flat Base

190747 Simple Spike\*

190699 Mount for Fence Posts

Mount for Standard Tents

Mount for Premium and Premium Gable Tents

240521

240523

0.8 lb.