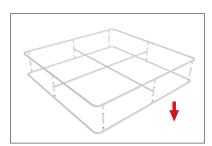

## Set Up Instructions

**Step 1:** Assemble all straight pipes with bungee cords by pushing and pulling together.

**Step 5:** Lay one side of frame flat and build up with center frame support, corner supports and then top frame by matching shape symbols on pipes.