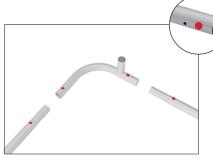

**Step 2:** Connect all corner sections to straight sections of the frame by matching shape symbols on pipes.

**Step 6:** On a clean surface with clean hands, unzip print and slide print onto frame like a pillow case.