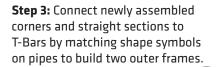

**Step 2:** Connect all corner sections to straight sections of the frame by matching shape symbols on pipes.

**Step 6:** On a clean surface with clean hands, unzip print and slide print onto frame like a pillow case.