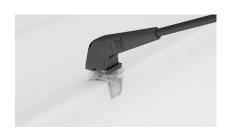

**LIGHTS:** (OPTIONAL) Attach lights to top of frame by placing clear protective fabric strips inside clamp and pressing light onto the frame.

**Step 4:** Build center support frame by connecting T-Bars, straight pipes to center Cross Bar.