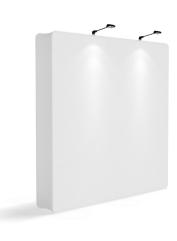

**LIGHTS:** (OPTIONAL) Attach lights to top of frame by placing clear protective fabric strips inside clamp and pressing light onto the frame.

**Step 4:** Build center support frame by connecting T-Bars, straight pipes to center Cross Bar.