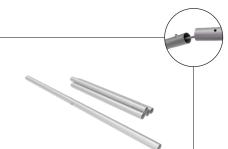

## Set Up Instructions

**Step 1:** Assemble all straight pipes with bungee cords by pushing and pulling together.

**Step 5:** Lay one side of frame flat and build up with center frame support, corner supports and then top frame by matching shape symbols on pipes.