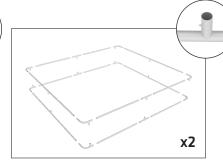

## Set Up Instructions

**Step 1:** Assemble all straight pipes with bungee cords by pushing and pulling together.

**Step 5:** Lay one side of frame flat and build up with center frame support, corner supports and then top frame by matching shape symbols on pipes.