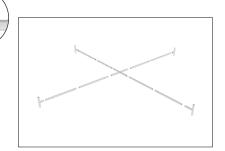

**LIGHTS:** (OPTIONAL) Attach lights to top of frame by placing clear protective fabric strips inside clamp and pressing light onto the frame.

**Step 4:** Build center support frame by connecting T-Bars, straight pipes to center Cross Bar.