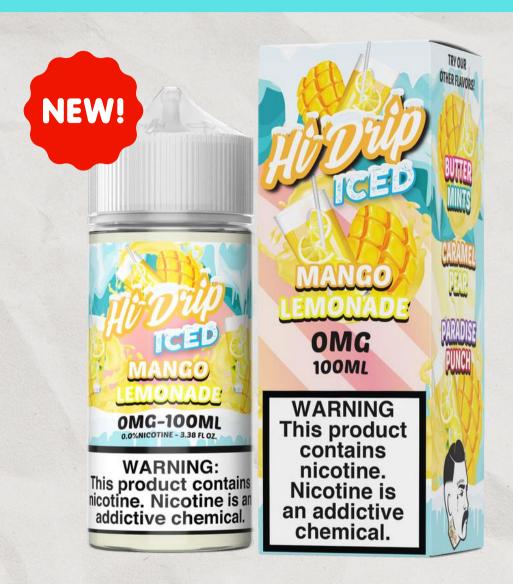

#### MANGO LEMONADE

Surrender to the enchantment of our irresistible mango lemonade, a harmonious fusion of sweet tropical flavors complemented by a tangy twist of lemon.

#### MANGO LEMONADE ICED

Lose yourself in the frozen paradise of our irresistible mango lemonade, where the sweetness of tropical mango meets the icy tang of lemon, creating an exhilarating iced flavor that will keep you coming back for more.