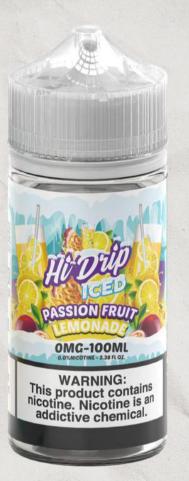

#### **PASSION FRUIT LEMONADE ICED**

Feel the ocean breeze while sipping on a tall glass of freshly squeezed lemonade infused with tropical passion fruit. The perfect blend of sweet and tart, this refreshing vape is as satisfying as it gets.