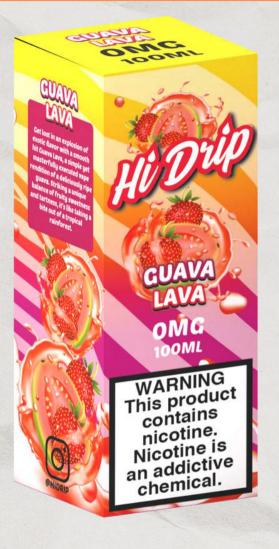

### **GUAVA LAVA**

Experience the sweet aromatic flavors of guava paired with an eruption of strawberry. Guava Lava is the perfect combination of guava + strawberry!