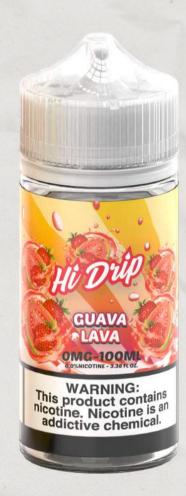

### **GUAVA LAVA**

Experience the sweet aromatic flavors of guava paired with an eruption of strawberry. Guava Lava is the perfect combination of guava + strawberry!