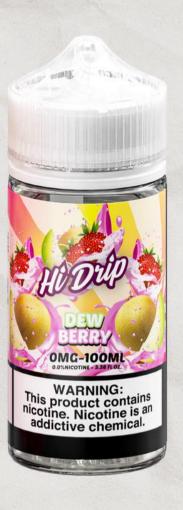

### **DEW BERRY**

Sink your your teeth into an irresistibly juicy candy chew. Bursting with succulent honeydew flavor and rounded out by smooth notes of strawberry, this vape will send you over the edge.