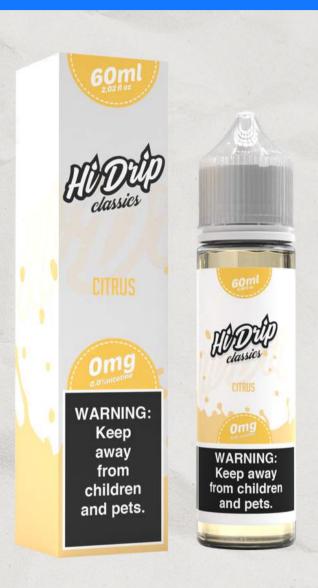

#### **CITRUS**

Taste a delicious blend of citrus with just the right amount of zest with every vape!