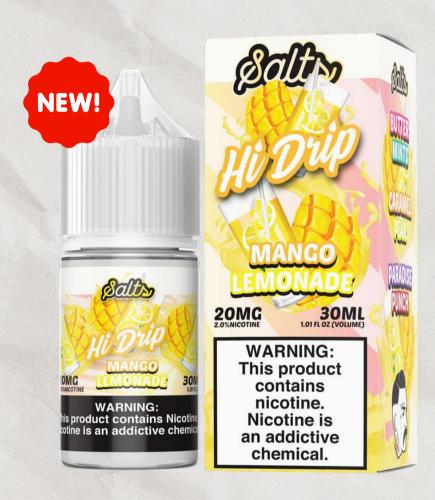

#### MANGO LEMONADE

Surrender to the enchantment of our irresistible mango lemonade, a harmonious fusion of sweet tropical flavors complemented by a tangy twist of lemon.