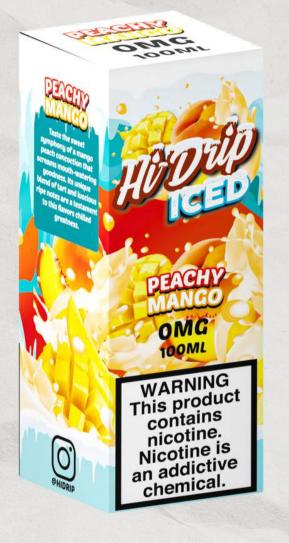

#### **PEACHY MANGO**

Give your tastebuds the ride of their life with a powerful hit of mango peach candy. Every puff unleashes a sweet gush of ripe mango melded with sweet peach and finished with the signature taste of chewy candy.

#### PEACHY MANGO ICED

Indulge your taste buds with an icy explosion of ripe, sweet mango and juicy, satisfying peach and experience our signature Mango Peach flavor like never before!