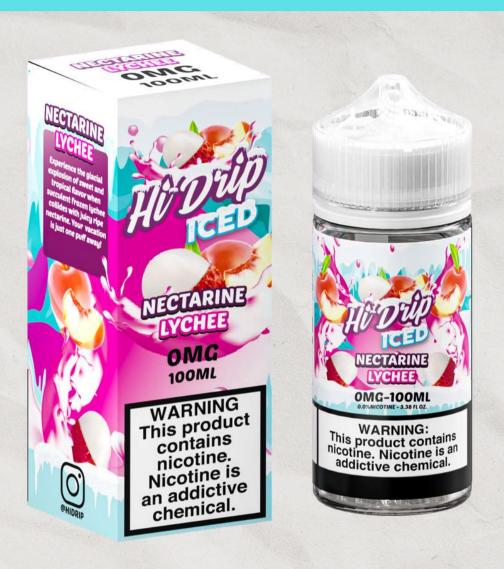

### **NECTARINE LYCHEE**

Experience a wave of exotic flavors with our blend of juicy nectarines and sweet lychee.

#### **NECTARINE LYCHEE ICED**

Experience a wave of exotic flavors with our blend of juicy nectarines and sweet lychee finished with a cool menthol kick.