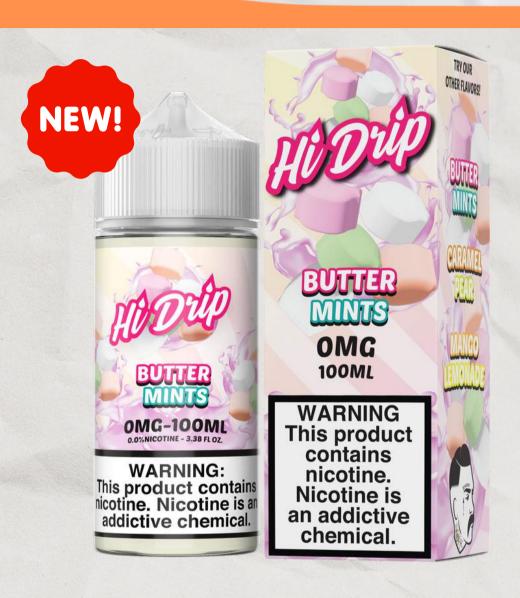

#### **BUTTER MINTS**

Immerse yourself in the cool, velvety refreshment of our buttermint blend, leaving you yearning for every last drop.