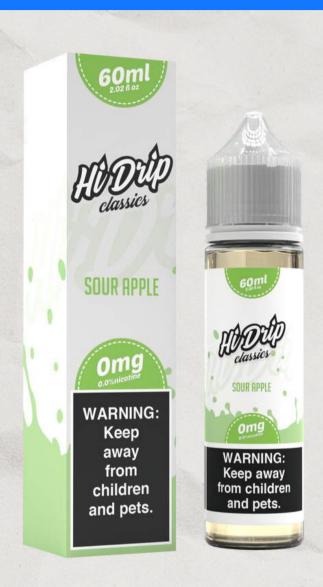

## **AVAILABLE IN** OMG | 3MG | 6MG

### **SOUR APPLE**

An amazing blend that tastes like a crisp, sweet apple with a flavorful tang!