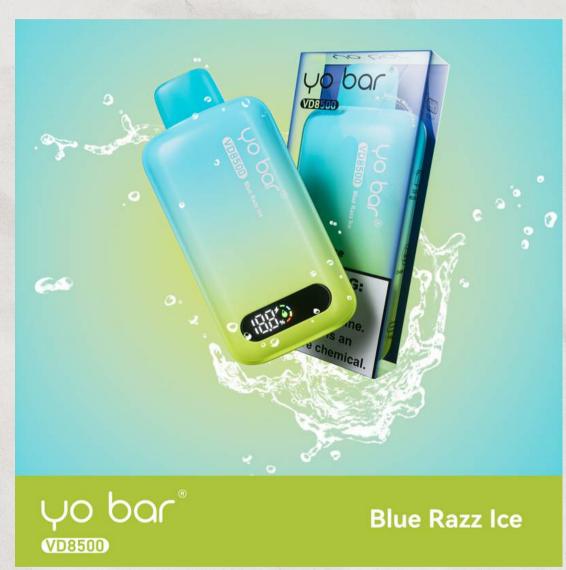

#### **BLUE RAZZ ICED**

Blue Razz blasted with an icy frost for the perfect vaping experience!