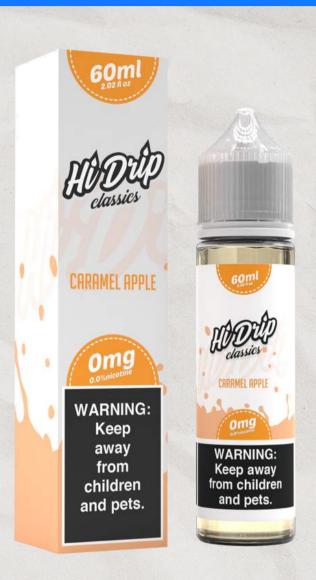

## **AVAILABLE IN** OMG | 3MG | 6MG

### CARAMEL APPLE

A dessert duo loved by many, taste the perfect blend of sweet, sticky caramel and juicy sour apples!