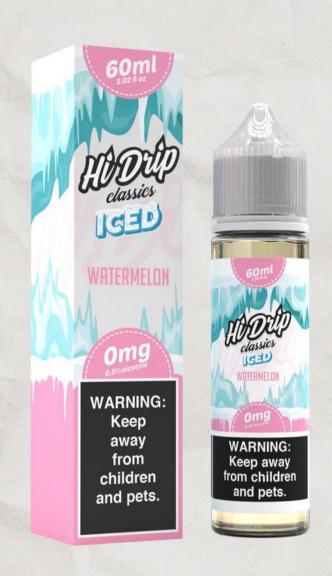

#### WATERMELON ICED

Just like our juicy watermelon flavor, but with a cool summer breeze to go with it!

#### WATERMELON

Summer vibes with every puff. Taste an irresistibly sweet hit of juicy watermelon without the seeds...