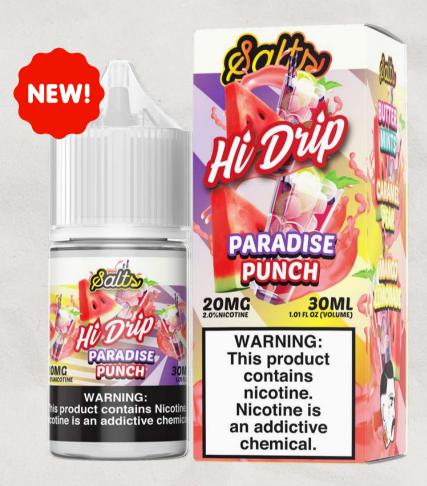

### **PARADISE PUNCH**

Experience the juicy explosion of our irresistible watermelon, designed to engulf your taste buds in waves of tantalizing fruit flavor.

#### **PARADISE PUNCH**

Experience the juicy explosion of our irresistible watermelon, designed to engulf your taste buds in waves of tantalizing fruit flavor.