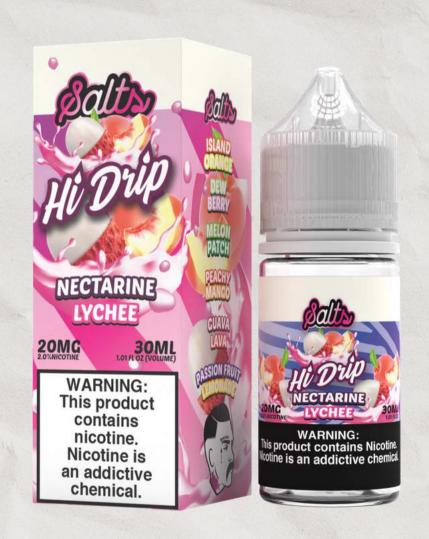

### **NECTARINE LYCHEE**

Experience a wave of exotic flavors with our blend of juicy nectarines and sweet lychee.