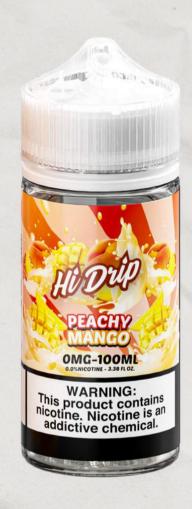

#### **PEACHY MANGO**

Give your tastebuds the ride of their life with a powerful hit of mango peach candy. Every puff unleashes a sweet gush of ripe mango melded with sweet peach and finished with the signature taste of chewy candy.