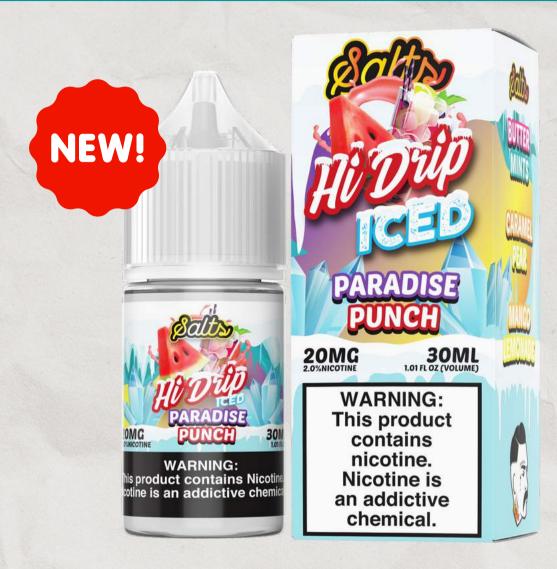

#### PARADISE PUNCH ICED

Immerse your senses in the tantalizing frozen delight of watermelon, as icy waves of fruit flavor crash upon your taste buds with each icy exhale.