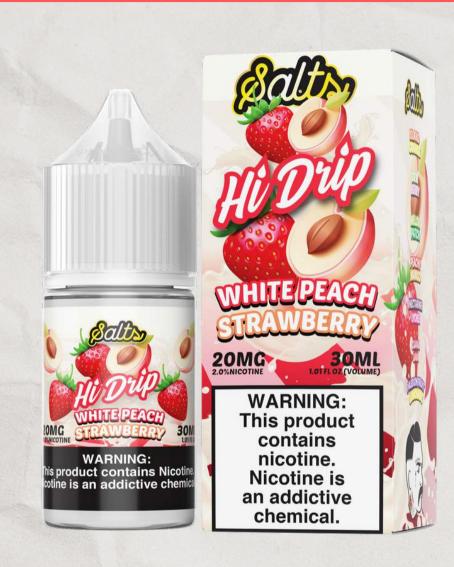

#### WHITE PEACH STRAWBERRY

Crisp, juicy white peaches fused with sweet, tangy strawberries, creates a bursting paradise of mouth watering fresh fruit notes. This delicious combination will have you wanting more!