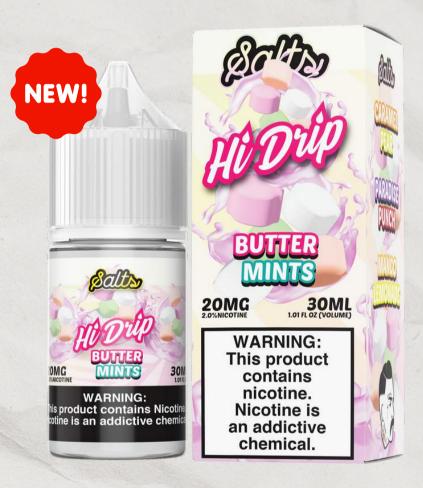

#### **BUTTER MINTS**

Immerse yourself in the cool, velvety refreshment of our buttermint blend, leaving you yearning for every last drop.

#### **BUTTER MINTS**

Immerse yourself in the cool, velvety refreshment of our buttermint blend, leaving you yearning for every last drop