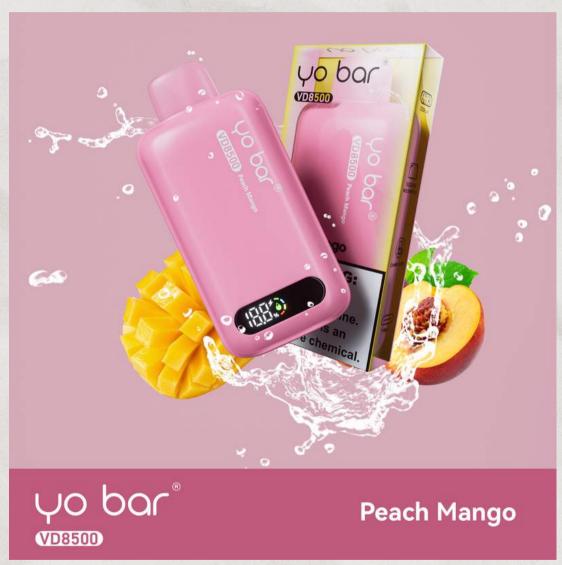

#### **PEACHY MANGO**

Give your tastebuds the ride of their life with a powerful hit of mango peach candy. Every puff unleashes a sweet gush of ripe mango melded with sweet peach and finished with the signature taste of chewy candy.