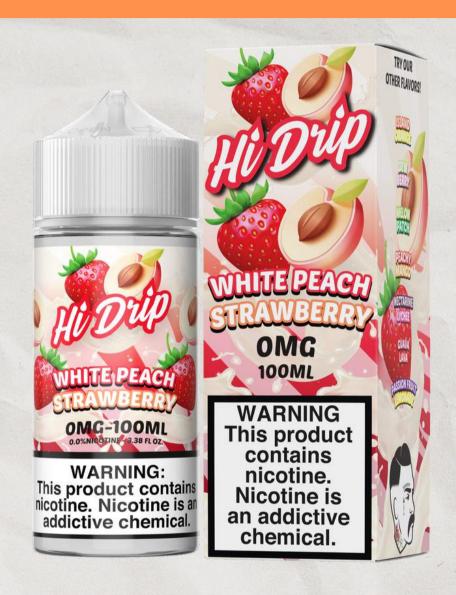

#### WHITE PEACH STRAWBERRY

Crisp, juicy white peaches fused with sweet, tangy strawberries, creates a bursting paradise of mouth watering fresh fruit notes. This delicious combination will have you wanting more!