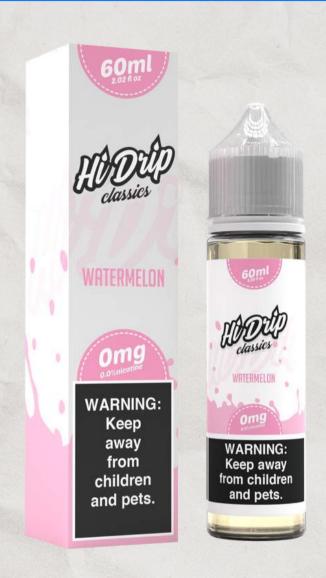

#### WATERMELON

Summer vibes with every puff. Taste an irresistibly sweet hit of juicy watermelon without the seeds...