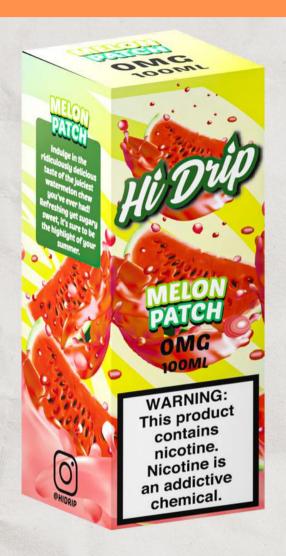

#### **MELON PATCH**

Indulge in the ridiculously delicious taste of the juiciest watermelon candy chew you've ever had! Refreshing, yet sugary and sweet, it's sure to be the highlight of your summer!