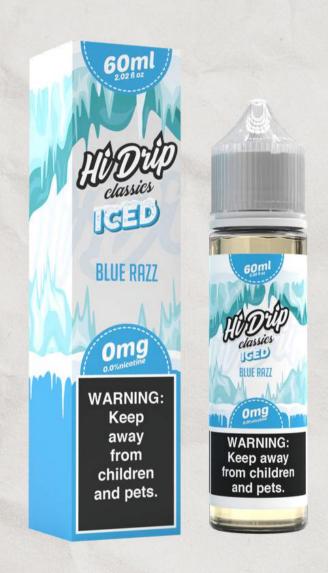

#### **BLUE RAZZ ICED**

Blue Razz blasted with an icy frost for the perfect vaping experience!

#### **BLUE RAZZ**

Our lip-smacking Blue Razz is so good, you'll fall in love with it over and over.. and over!