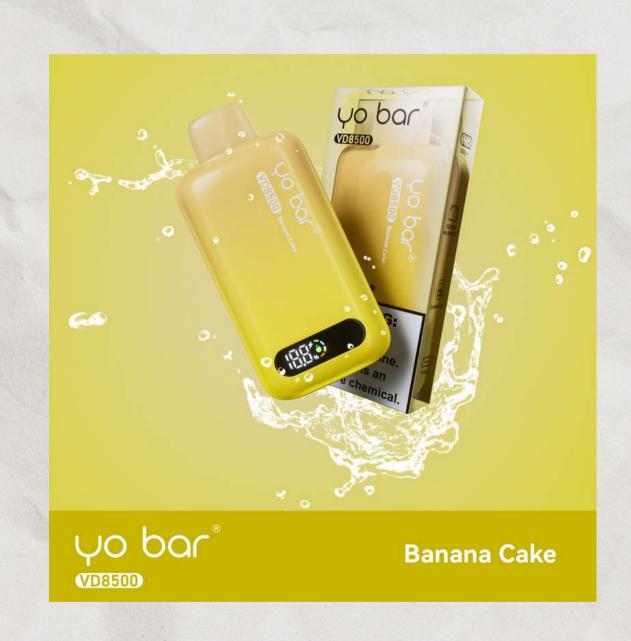

flavors of guava paired with an eruption of strawberry. Guava Lava is the perfect combination of guava + strawberry!





## **AVAILABLE IN** OMG | 3MG | 6MG













#### **MELON PATCH**

Indulge in the ridiculously delicious taste of the juiciest watermelon candy chew you've ever had! Refreshing, yet sugary and sweet, it's sure to be the highlight of your summer!

### **NECTARINE LYCHEE**

Experience a wave of exotic flavors with our blend of juicy nectarines and sweet lychee.

#### **PEACHY MANGO**

Give your tastebuds the ride of their life with a powerful hit of mango peach candy. Every puff unleashes a sweet gush of ripe mango melded with sweet peach and finished with the signature taste of chewy candy.



40 bar

## 40 bar®







## 40 bar®







## 40 bar®







## 40 bar®











## **AVAILABLE IN** OMG | 3MG | 6MG



#### PARADISE PUNCH ICED

Immerse your senses in the tantalizing frozen delight of watermelon, as icy waves of fruit flavor crash upon your taste buds with each icy exhale.



#### MANGO LEMONADE ICED

Lose yourself in the frozen paradise of our irresistible mango lemonade, where the sweetness of tropical mango meets the icy tang of lemon, creating an exhilarating iced flavor that will keep you coming back for more.





## **AVAILABLE IN** OMG | 3MG | 6MG



#### WHITE PEACH STRAWBERRY ICED

Crisp, juicy white peaches fused with sweet, tangy strawberries, creates a bursting paradise of mouth watering fresh fruit notes. This delicious combination will have you wanting more!









#### **PASSION FRUIT LEMONADE ICED**

Feel the ocean breeze