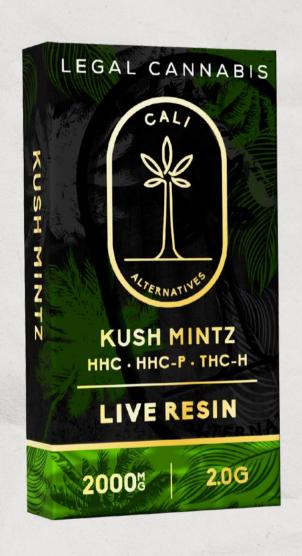

## 2000MG 2.0 GRAMS

SUNDAE DRIVER

HHC • 11-Hydroxy • THC-P

**KUSH MINTZ**HHC·HHC-P·THC-H

## LEGAL CANNABIS LIVE RESIN