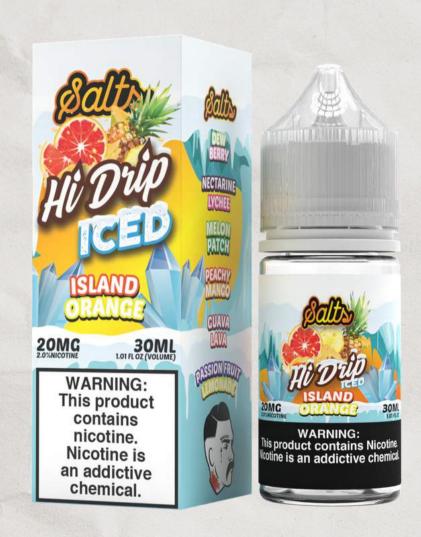

### ISLAND ORANGE

Take a trip to a fruity tropical paradise anytime of the day with this sensationally sweet candy vape. Powerfully delicious blood orange and juice pineapple flavors packed into one perfect candy chew.

### ISLAND ORANGE ICED

Experience the delicious chewy flavors of sweet blood orange and exotic pineapple, packed with any ice burst of menthol.