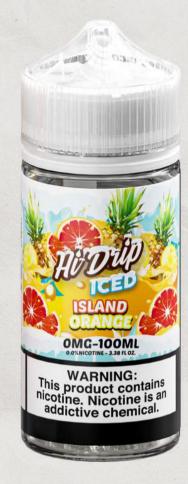

### ISLAND ORANGE ICED

Experience the delicious chewy flavors of sweet blood orange and exotic pineapple, packed with any ice burst of menthol.