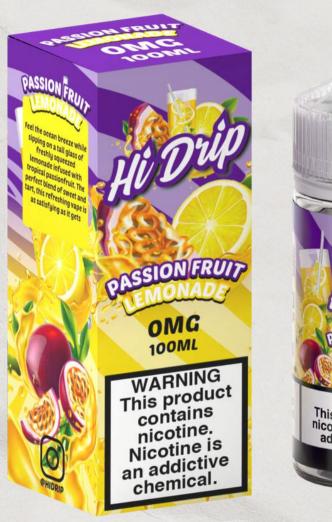

#### **PASSION FRUIT LEMONADE**

Feel the ocean breeze while sipping on a tall glass of freshly squeezed lemonade infused with tropical passion fruit. The perfect blend of sweet and tart, this refreshing vape is as satisfying as it gets.