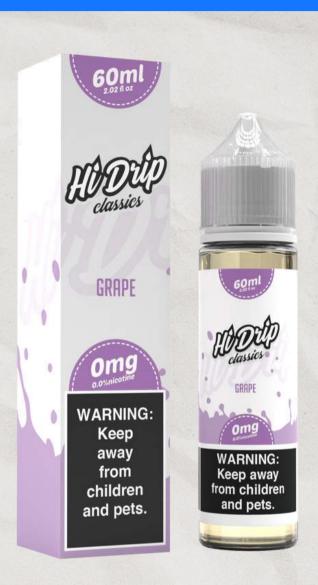

### GRAPE

Sweet and savory grape flavors that will make your taste buds go wild and your palate satisfied!