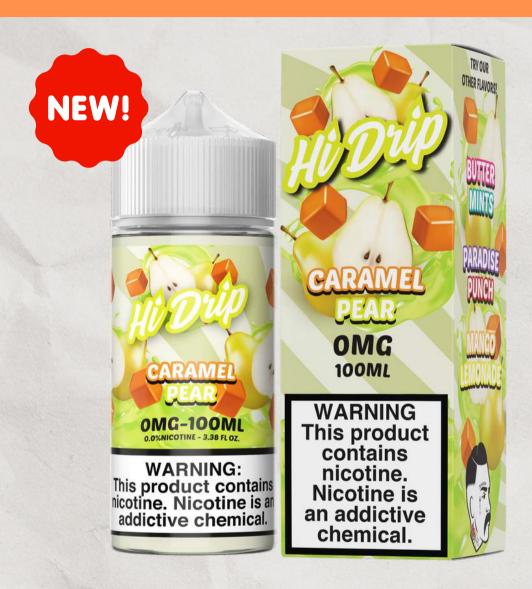

#### CARAMEL PEAR

Indulge in the unmatched delight of a refreshing, crisp pear embraced by luscious ribbons of sticky caramel.