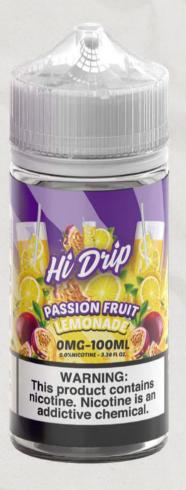

#### **PASSION FRUIT LEMONADE**

Feel the ocean breeze while sipping on a tall glass of freshly squeezed lemonade infused with tropical passion fruit. The perfect blend of sweet and tart, this refreshing vape is as satisfying as it gets.