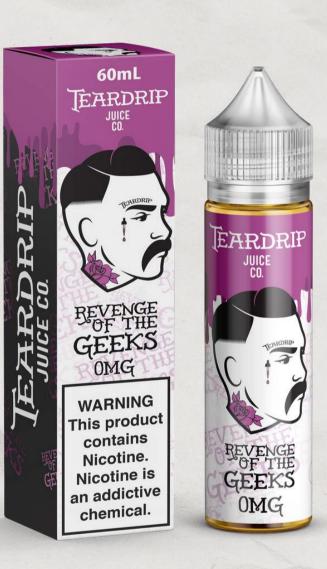

#### **REVENGE OF THE GEEKS**

The sweet, reminiscent flavors of those tiny, geeky candies.