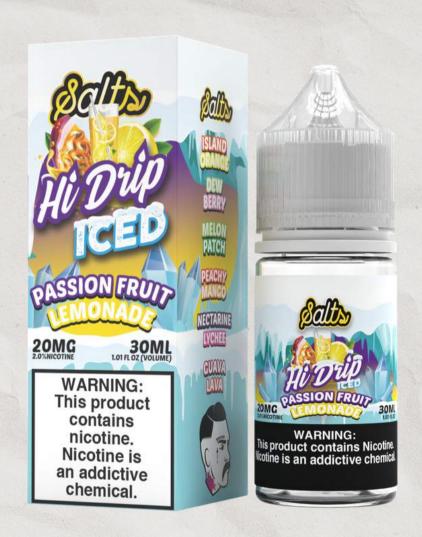

#### **PASSION FRUIT LEMONADE**

Feel the ocean breeze while sipping on a tall glass of freshly squeezed lemonade infused with tropical passion fruit. The perfect blend of sweet and tart, this refreshing vape is as satisfying as it gets.

#### **PASSION FRUIT LEMONADE ICED**

Feel the ocean breeze while sipping on a tall glass of freshly squeezed lemonade infused with tropical passion fruit. The perfect blend of sweet and tart, this refreshing vape is as satisfying as it gets.