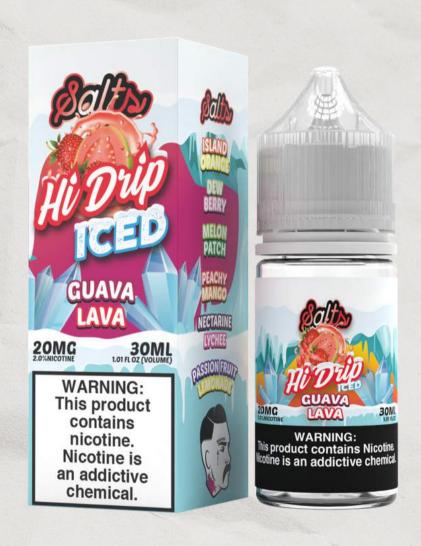

### **GUAVA LAVA**

Experience the sweet aromatic flavors of guava paired with an eruption of strawberry. Guava Lava is the perfect combination of guava + strawberry!

#### **GUAVA LAVA ICED**

Experience the sweet aromatic flavors of guava paired with an eruption of strawberry and finish with a cool hint of ice! Guava Lava is the perfect combination of guava + strawberry!