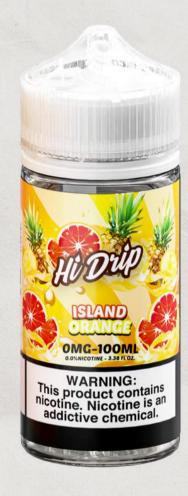

### ISLAND ORANGE

Take a trip to a fruity tropical paradise anytime of the day with this sensationally sweet candy vape. Powerfully delicious blood orange and juice pineapple flavors packed into one perfect candy chew.