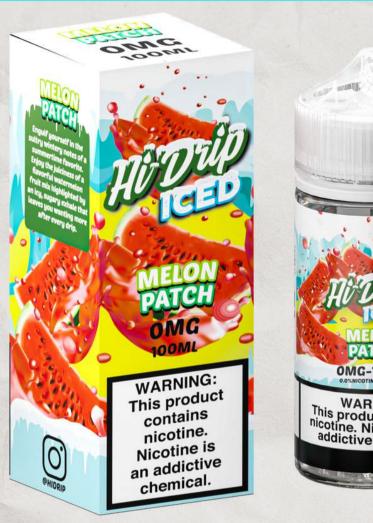

#### **MELON PATCH**

Indulge in the ridiculously delicious taste of the juiciest watermelon candy chew you've ever had! Refreshing, yet sugary and sweet, it's sure to be the highlight of your summer!

## MELON PATCH ICED

Refresh your senses with this powerfully cool and refreshing twist of one the most irresistibly delicious flavors ever created -WATER MELONS.

CONTACT SALES@TDDISTRO.COM