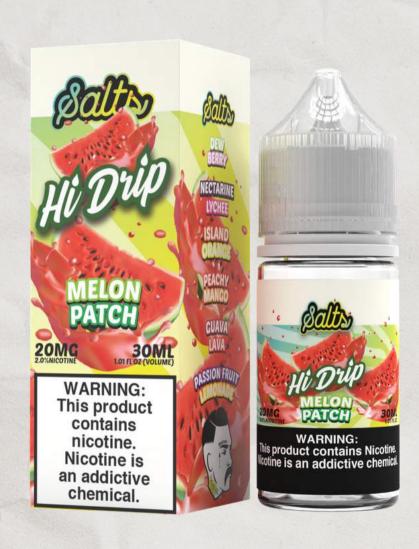

#### **MELON PATCH**

Indulge in the ridiculously delicious taste of the juiciest watermelon candy chew you've ever had! Refreshing, yet sugary and sweet, it's sure to be the highlight of your summer!