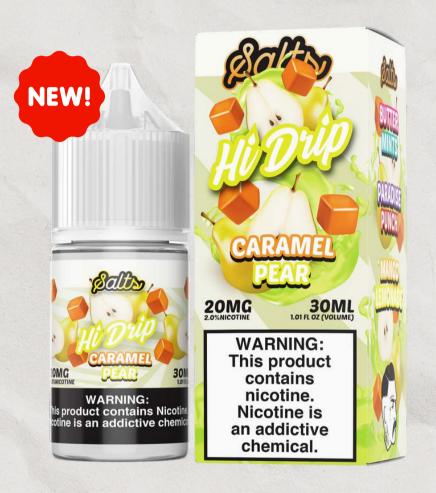

#### CARAMEL PEAR

Indulge in the unmatched delight of a refreshing, crisp pear embraced by luscious ribbons of sticky caramel.