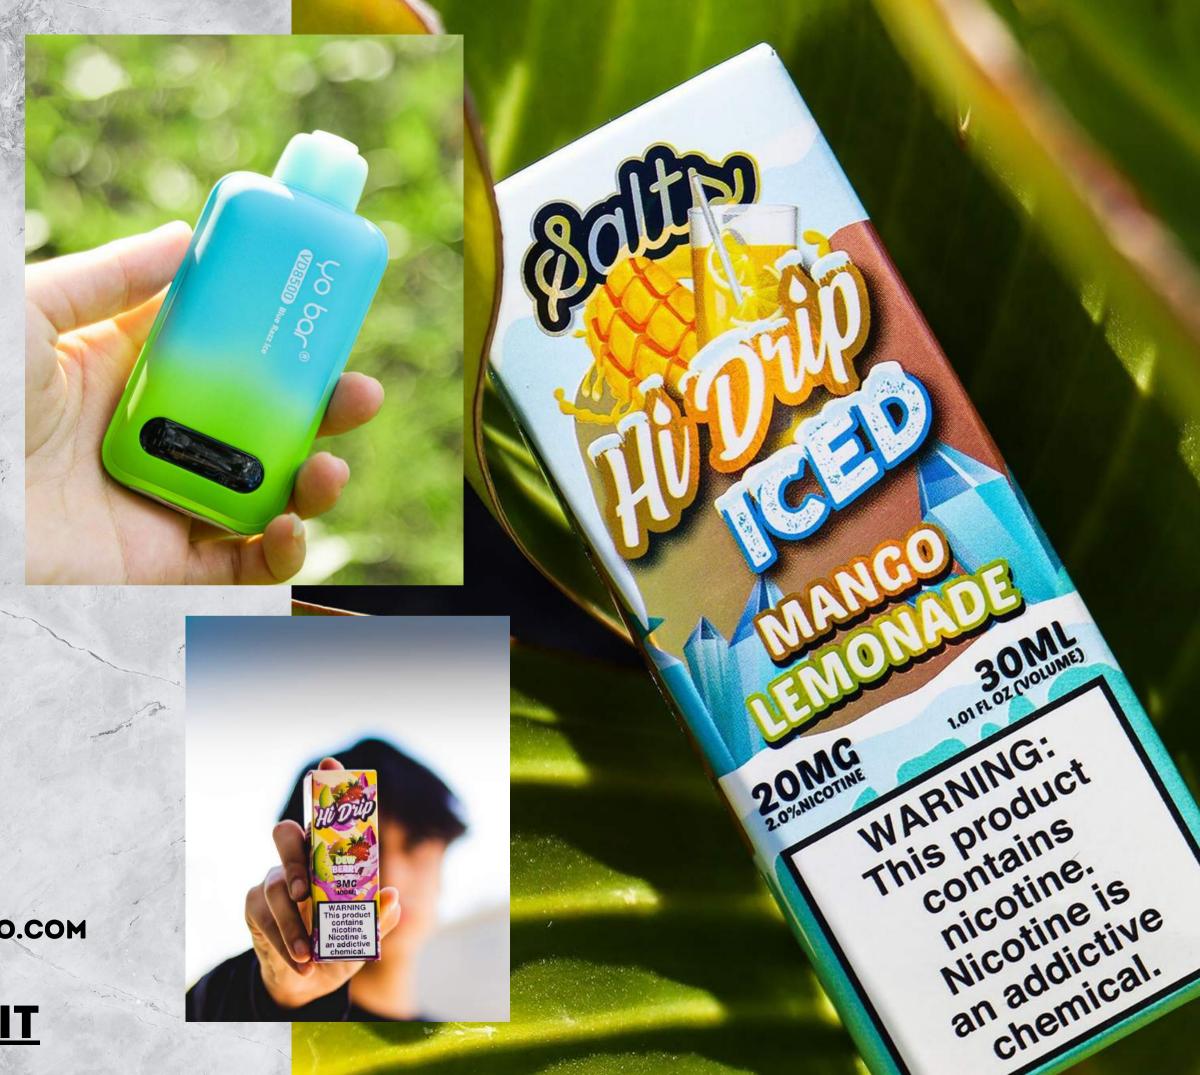

#### MANGO LEMONADE

Surrender to the enchantment of our irresistible mango lemonade, a harmonious fusion of sweet tropical flavors complemented by a tangy twist of lemon.

#### MANGO LEMONADE ICED

Lose yourself in the frozen paradise of our irresistible mango lemonade, where the sweetness of tropical mango meets the icy tang of lemon, creating an exhilarating iced flavor that will keep you coming back for more.