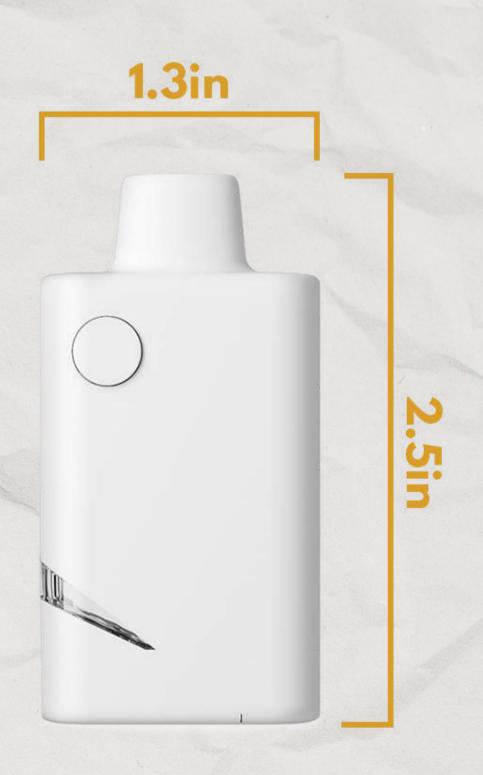

# 

2024

SALES@TDDISTRO.COM | WWW.TDDISTRO.COM

DOWNLOAD MEDIA KIT





## LEGAL CANNABIS LIVE RESIN



## 2000MG 2.0 GRAMS











SUNDAE DRIVER

HHC • 11-Hydroxy • THC-P





**KUSH MINTZ**HHC·HHC-P·THC-H



## LEGAL CANNABIS LIVE RESIN



## **2000MG 2.0 GRAMS**



RECHARGEABLE
5 SEC PRE-HEAT
2 GRAM TANK
CERAMIC COIL





## **20 POUCHES PER CAN 5 CANS PER ROLL**

## PILLOWZ

## **AVAILABLE IN** 3MG | 6MG | 9MG



### **SOUR APPLE**

Unleash your taste buds with the tantalizing sour delight of freshly picked, tangy green apples, transformed into a pocket-sized explosion of flavor.



### SOUR PEACH

Dive into a tantalizing blend of juicy peaches and a zesty twist that promises a flavor experience like no other.



#### **SOUR BLUEBERRY**

A thrilling fusion of plump blueberries and a burst of sour delight that promises to awaken your senses.



## **20 POUCHES PER CAN 5 CANS PER ROLL**

## PILLOWZ

## **AVAILABLE IN** 3MG | 6MG | 9MG



### **SOUR RASPBERRY**

Embark on a thrilling journey of freshly picked raspberries - a symphony of tartness that harmonizes with the subtle sweetness, creating a mouthw