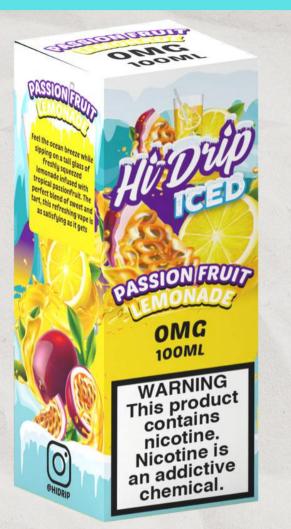

#### **PASSION FRUIT LEMONADE**

Feel the ocean breeze while sipping on a tall glass of freshly squeezed lemonade infused with tropical passion fruit. The perfect blend of sweet and tart, this refreshing vape is as satisfying as it gets.