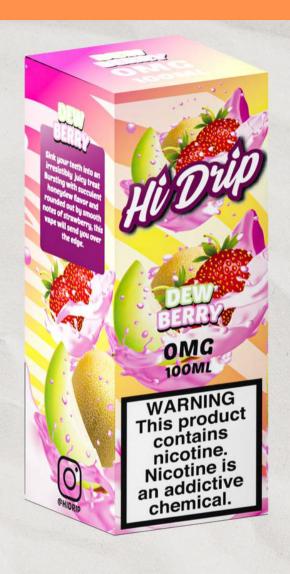

### **DEW BERRY**

Sink your your teeth into an irresistibly juicy candy chew. Bursting with succulent honeydew flavor and rounded out by smooth notes of strawberry, this vape will send you over the edge.