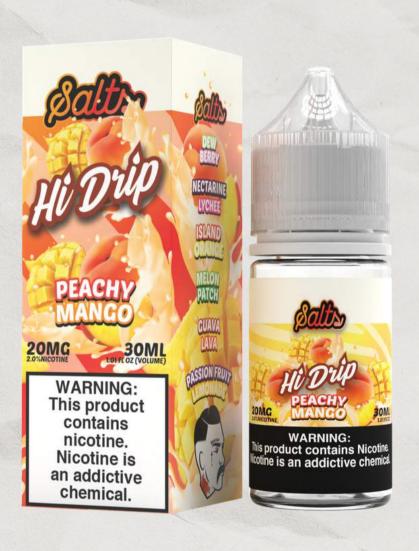

#### **PEACHY MANGO**

Give your tastebuds the ride of their life with a powerful hit of mango peach candy. Every puff unleashes a sweet gush of ripe mango melded with sweet peach and finished with the signature taste of chewy candy.