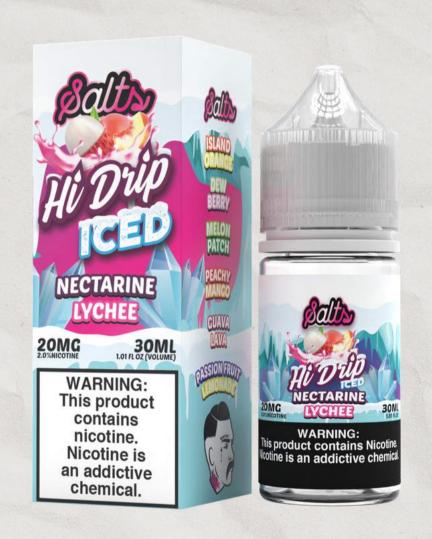

### **NECTARINE LYCHEE**

Experience a wave of exotic flavors with our blend of juicy nectarines and sweet lychee.

#### **NECTARINE LYCHEE ICED**

Experience a wave of exotic flavors with our blend of juicy nectarines and sweet lychee finished with a cool menthol kick.