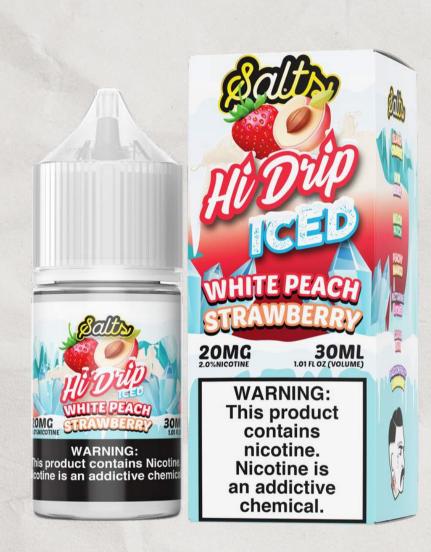

#### WHITE PEACH STRAWBERRY

Crisp, juicy white peaches fused with sweet, tangy strawberries, creates a bursting paradise of mouth watering fresh fruit notes. This delicious combination will have you wanting more!

#### WHITE PEACH STRAWBERRY ICED

Crisp, juicy white peaches fused with sweet, tangy strawberries, creates a bursting paradise of mouth watering fresh fruit notes. This delicious combination will have you wanting more!