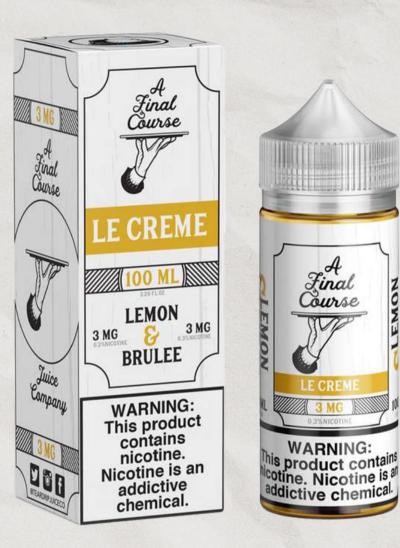

#### LE CREME

A rich, creamy custard topped with torched brown sugar, whipped cream, and a spritz of lemon zest.