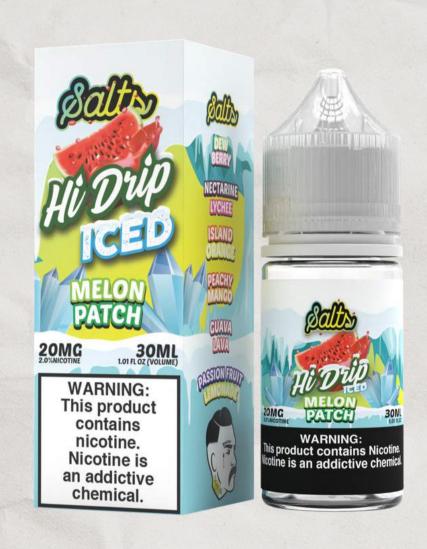

#### **MELON PATCH**

Indulge in the ridiculously delicious taste of the juiciest watermelon candy chew you've ever had! Refreshing, yet sugary and sweet, it's sure to be the highlight of your summer!

## MELON PATCH ICED

Refresh your senses with this powerfully cool and refreshing twist of one the most irresistibly delicious flavors ever created -WATER MELONS.

CONTACT SALES@TDDISTRO.COM