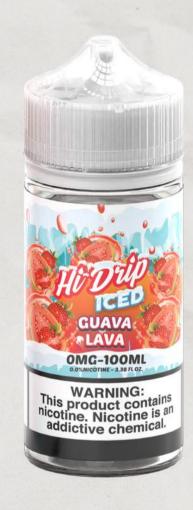

#### **GUAVA LAVA ICED**

Experience the sweet aromatic flavors of guava paired with an eruption of strawberry and finish with a cool hint of ice! Guava Lava is the perfect combination of guava + strawberry!