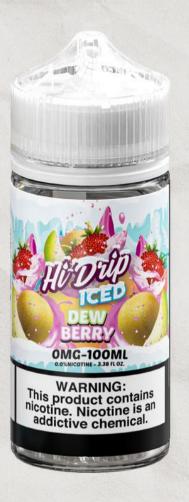

#### **DEW BERRY ICED**

Enjoy the succulent flavor of sweet honeydew blended with the perfect kick of ripe strawberries, and of course a frosty blast of icy menthol.