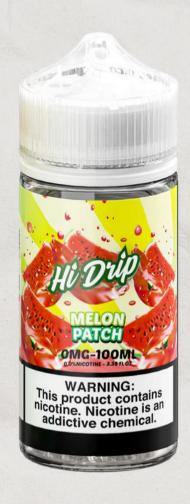

#### **MELON PATCH**

Indulge in the ridiculously delicious taste of the juiciest watermelon candy chew you've ever had! Refreshing, yet sugary and sweet, it's sure to be the highlight of your summer!