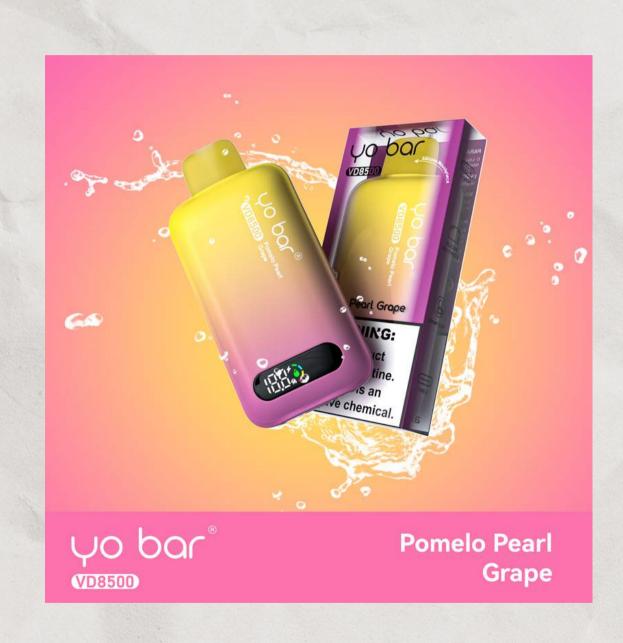

### GRAPE

Sweet and savory grape flavors that will make your taste buds go wild and your palate satisfied!