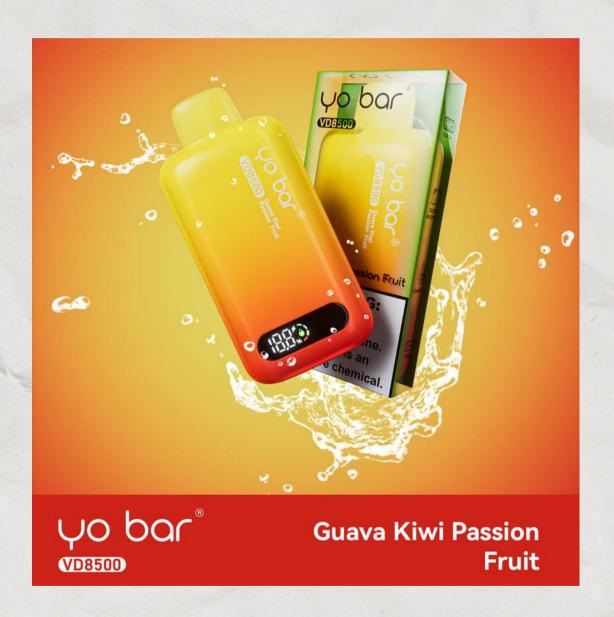

weet aromatic flavors of guava paired with an eruption of strawberry. Guava Lava is the perfect combination of guava + strawberry!





## **AVAILABLE IN** OMG | 3MG | 6MG













#### **MELON PATCH**

Indulge in the ridiculously delicious taste of the juiciest watermelon candy chew you've ever had! Refreshing, yet sugary and sweet, it's sure to be the highlight of your summer!

### **NECTARINE LYCHEE**

Experience a wave of exotic flavors with our blend of juicy nectarines and sweet lychee.

#### **PEACHY MANGO**

Give your tastebuds the ride of their life with a powerful hit of mango peach candy. Every puff unleashes a sweet gush of ripe mango melded with sweet peach and finished with the signature taste of chewy candy.



40 bar

## 40 bar®







## 40 bar®







## 40 bar®







## 40 bar®











## **AVAILABLE IN** OMG | 3MG | 6MG



#### PARADISE PUNCH ICED

Immerse your senses in the tantalizing frozen delight of watermelon, as icy waves of fruit flavor crash upon your taste buds with each icy exhale.



#### MANGO LEMONADE ICED

Lose yourself in the frozen paradise of our irresistible mango lemonade, where the sweetness of tropical mango meets the icy tang of lemon, creating an exhilarating iced flavor that will keep you coming back for more.





## **AVAILABLE IN** OMG | 3MG | 6MG



#### WHITE PEACH STRAWBERRY ICED

Crisp, juicy white peaches fused with sweet, tangy strawberries, creates a bursting paradise of mouth watering fresh fruit notes. This delicious combination will have you wanting more!









#### **PASSION FRUIT LEMONADE ICED**

Feel th