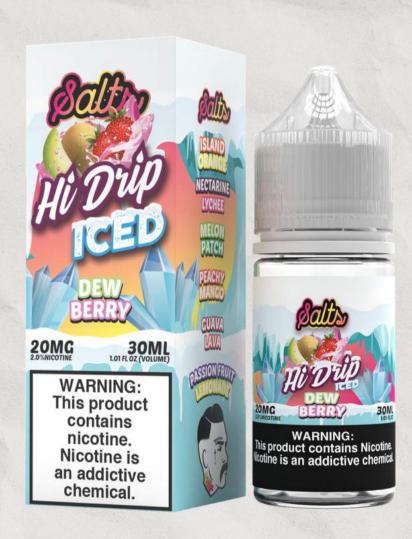

### **DEW BERRY**

Sink your your teeth into an irresistibly juicy candy chew. Bursting with succulent honeydew flavor and rounded out by smooth notes of strawberry, this vape will send you over the edge.

#### **DEW BERRY ICED**

Enjoy the succulent flavor of sweet honeydew blended with the perfect kick of ripe strawberries, and of course a frosty blast of icy menthol.