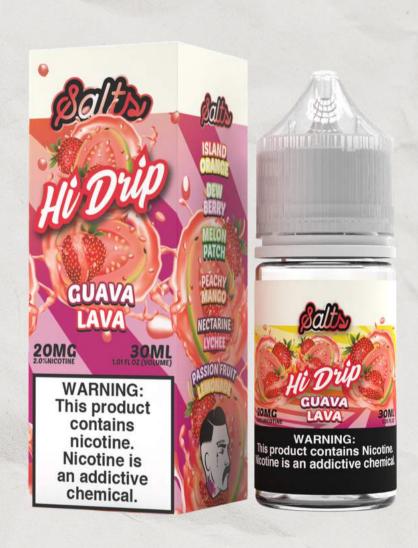

### **GUAVA LAVA**

Experience the sweet aromatic flavors of guava paired with an eruption of strawberry. Guava Lava is the perfect combination of guava + strawberry!

#### **GUAVA LAVA**

Experience the sweet aromatic flavors of guava paired with an eruption of strawberry. Guava Lava is the perfect combination of guava + strawberry!