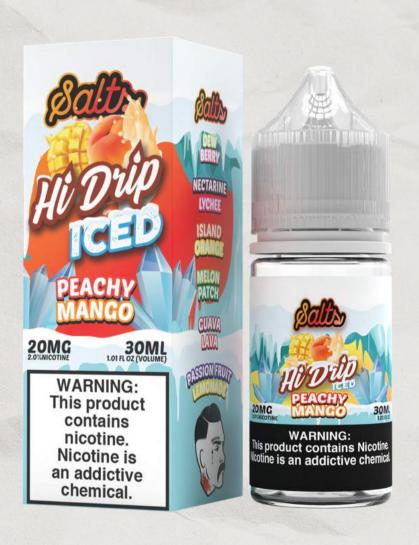

#### **PEACHY MANGO**

Give your tastebuds the ride of their life with a powerful hit of mango peach candy. Every puff unleashes a sweet gush of ripe mango melded with sweet peach and finished with the signature taste of chewy candy.

#### PEACHY MANGO ICED

Indulge your taste buds with an icy explosion of ripe, sweet mango and juicy, satisfying peach and experience our signature Mango Peach flavor like never before!