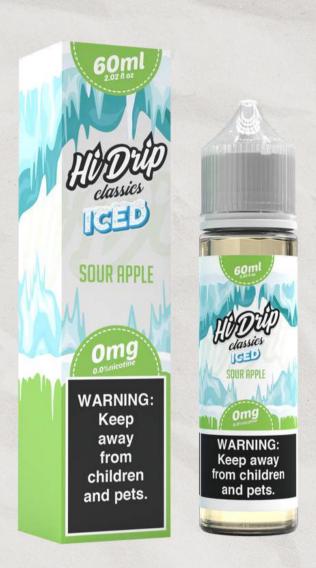

### SOUR APPLE ICED

The perfect mix of tart and sweet apples that might make you teachers pet, only way more cooler.

### **SOUR APPLE**

An amazing blend that tastes like a crisp, sweet apple with a flavorful tang!