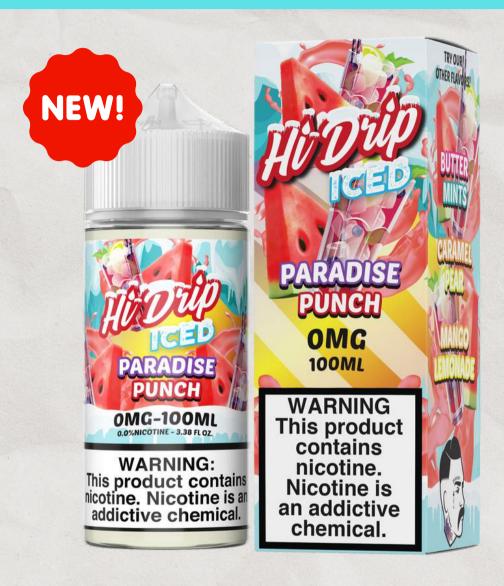

### **PARADISE PUNCH**

Experience the juicy explosion of our irresistible watermelon, designed to engulf your taste buds in waves of tantalizing fruit flavor.

#### PARADISE PUNCH ICED

Immerse your senses in the tantalizing frozen delight of watermelon, as icy waves of fruit flavor crash upon your taste buds with each icy exhale.