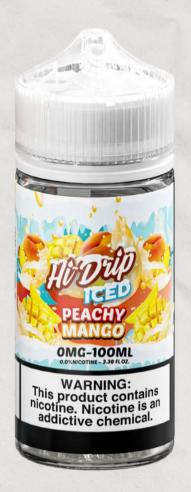

#### **PEACHY MANGO**

Give your tastebuds the ride of their life with a powerful hit of mango peach candy. Every puff unleashes a sweet gush of ripe mango melded with sweet peach and finished with the signature taste of chewy candy.

#### PEACHY MANGO ICED

Indulge your taste buds with an icy explosion of ripe, sweet mango and juicy, satisfying peach and experience our signature Mango Peach flavor like never before!