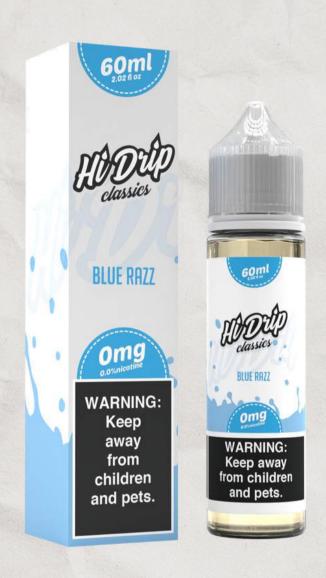

## **AVAILABLE IN** OMG | 3MG | 6MG

#### **BLUE RAZZ**

Our lip-smacking Blue Razz is so good, you'll fall in love with it over and over.. and over!