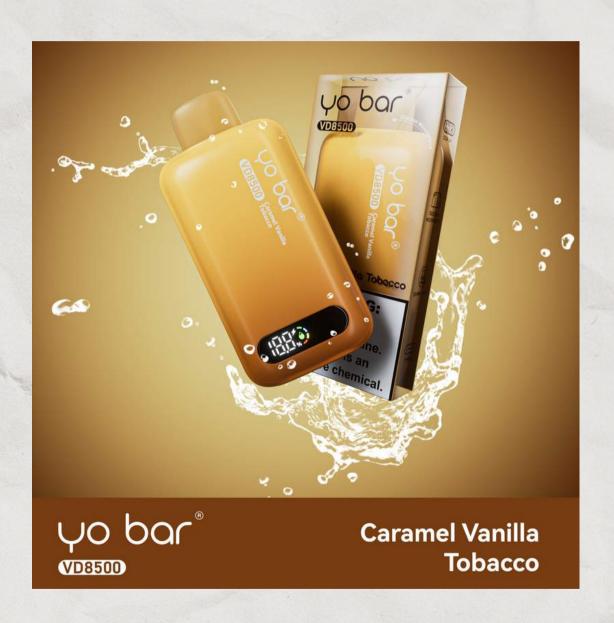

#### CARAMEL PEAR

Indulge in the unmatched delight of a refreshing, crisp pear embraced by luscious ribbons of sticky caramel.