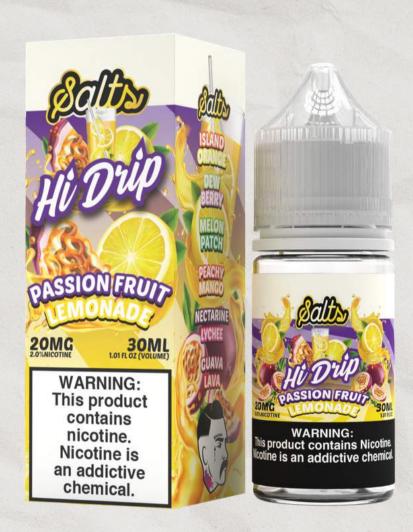

#### **PASSION FRUIT LEMONADE**

Feel the ocean breeze while sipping on a tall glass of freshly squeezed lemonade infused with tropical passion fruit. The perfect blend of sweet and tart, this refreshing vape is as satisfying as it gets.

#### PASSION FRUIT LEMONADE

Feel the ocean breeze while sipping on a tall glass of freshly squeezed lemonade infused with tropical passion fruit. The perfect blend of sweet and tart, this refreshing vape is as satisfying as it gets.