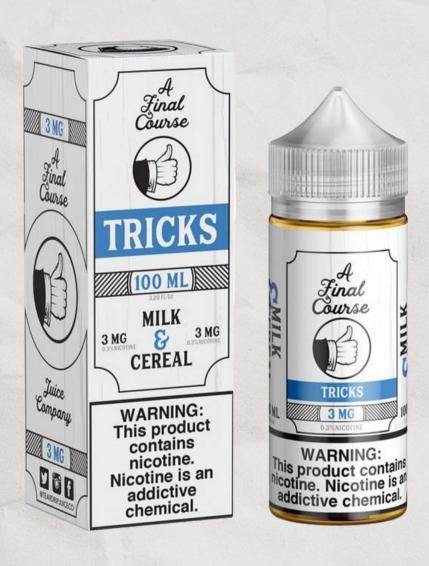

#### **TRICKS**

A classic, sweet, sugary cereal crafted to perfection with a splash of delicious, creamy milk.