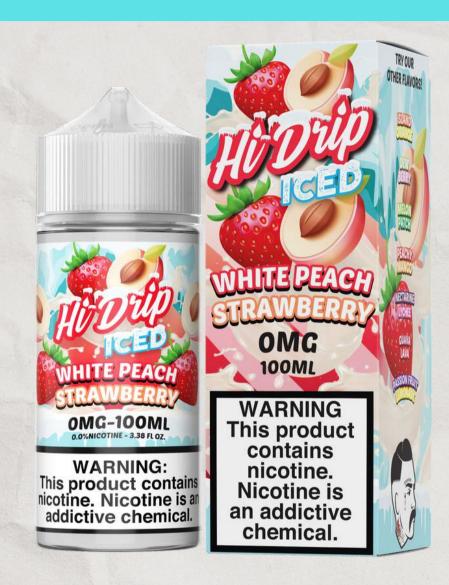

#### WHITE PEACH STRAWBERRY

Crisp, juicy white peaches fused with sweet, tangy strawberries, creates a bursting paradise of mouth watering fresh fruit notes. This delicious combination will have you wanting more!

#### WHITE PEACH STRAWBERRY ICED

Crisp, juicy white peaches fused with sweet, tangy strawberries, creates a bursting paradise of mouth watering fresh fruit notes. This delicious combination will have you wanting more!