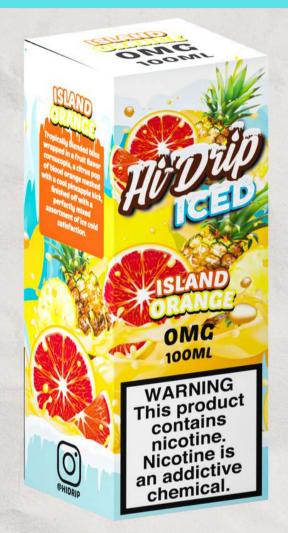

### ISLAND ORANGE ICED

Experience the delicious chewy flavors of sweet blood orange and exotic pineapple, packed with any ice burst of menthol.