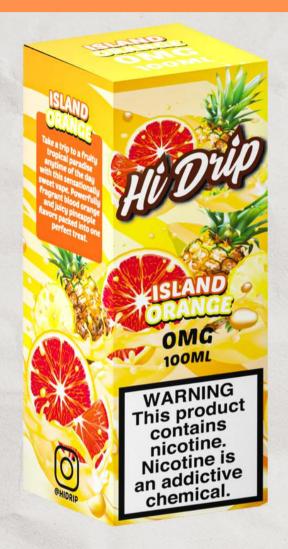

### ISLAND ORANGE

Take a trip to a fruity tropical paradise anytime of the day with this sensationally sweet candy vape. Powerfully delicious blood orange and juice pineapple flavors packed into one perfect candy chew.