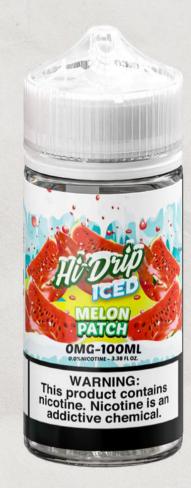

#### **MELON PATCH**

Indulge in the ridiculously delicious taste of the juiciest watermelon candy chew you've ever had! Refreshing, yet sugary and sweet, it's sure to be the highlight of your summer!

## MELON PATCH ICED

Refresh your senses with this powerfully cool and refreshing twist of one the most irresistibly delicious flavors ever created -WATER MELONS.

CONTACT SALES@TDDISTRO.COM