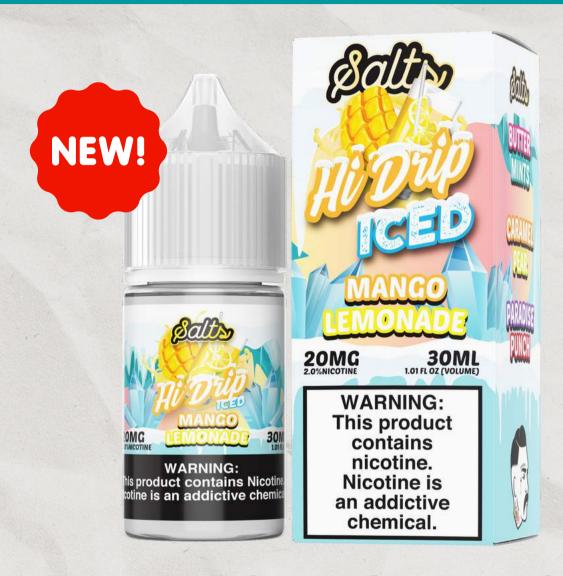

#### MANGO LEMONADE

Surrender to the enchantment of our irresistible mango lemonade, a harmonious fusion of sweet tropical flavors complemented by a tangy twist of lemon.

#### MANGO LEMONADE ICED

Lose yourself in the frozen paradise of our irresistible mango lemonade, where the sweetness of tropical mango meets the icy tang of lemon, creating an exhilarating iced flavor that will keep you coming back for more.