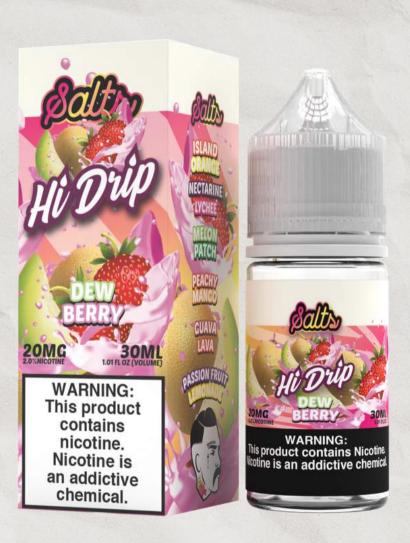

### **DEW BERRY**

Sink your your teeth into an irresistibly juicy candy chew. Bursting with succulent honeydew flavor and rounded out by smooth notes of strawberry, this vape will send you over the edge.

#### **DEW BERRY**

Sink your your teeth into an irresistibly juicy candy chew. Bursting with succulent honeydew flavor and rounded out by smooth notes of strawberry, this vape will send you over the edge.