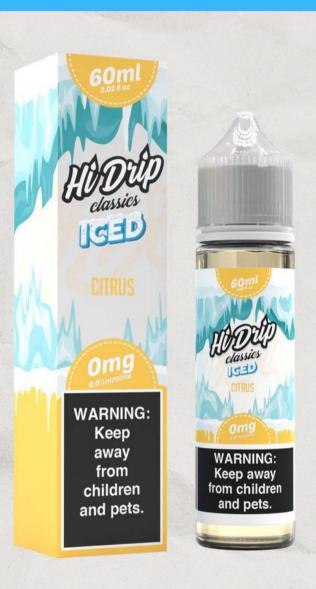

#### CITRUS ICED

A wonderful pair of our delicious citrus blend and a refreshing icy kick!

#### **CITRUS**

Taste a delicious blend of citrus with just the right amount of zest with every vape!