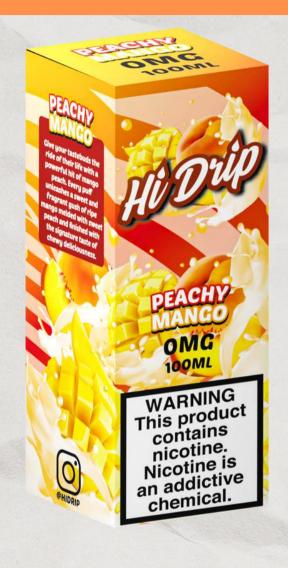

#### **PEACHY MANGO**

Give your tastebuds the ride of their life with a powerful hit of mango peach candy. Every puff unleashes a sweet gush of ripe mango melded with sweet peach and finished with the signature taste of chewy candy.