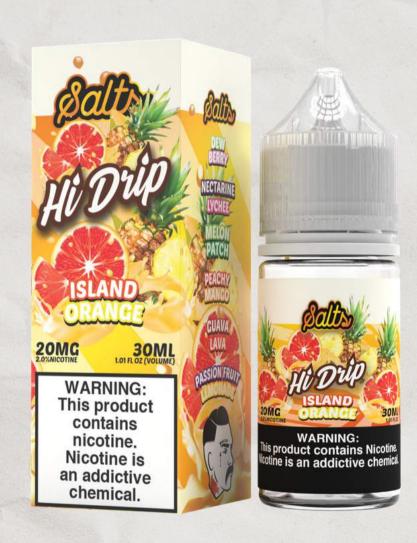

### ISLAND ORANGE

Take a trip to a fruity tropical paradise anytime of the day with this sensationally sweet candy vape. Powerfully delicious blood orange and juice pineapple flavors packed into one perfect candy chew.

## **AVAILABLE IN** 20MG | 50MG

#### ISLAND ORANGE

Take a trip to a fruity tropical paradise anytime of the day with this sensationally sweet candy vape. Powerfully delicious blood orange and juice pineapple flavors packed into one perfect candy chew.