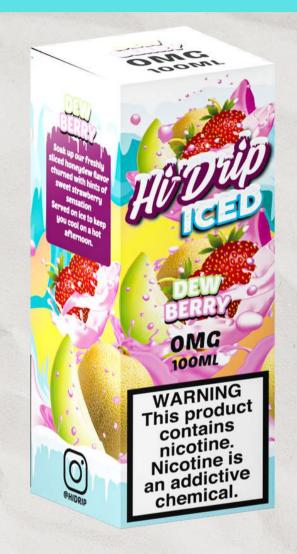

#### **DEW BERRY ICED**

Enjoy the succulent flavor of sweet honeydew blended with the perfect kick of ripe strawberries, and of course a frosty blast of icy menthol.