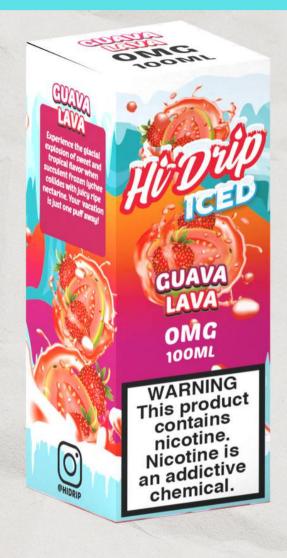

### **GUAVA LAVA**

Experience the sweet aromatic flavors of guava paired with an eruption of strawberry. Guava Lava is the perfect combination of guava + strawberry!