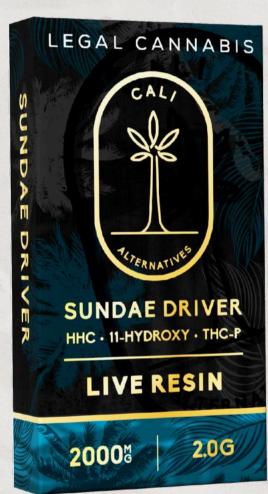

## LEGAL CANNABIS LIVE RESIN

## 2000MG 2.0 GRAMS

SUNDAE DRIVER

HHC • 11-Hydroxy • THC-P

**KUSH MINTZ**HHC·HHC-P·THC-H