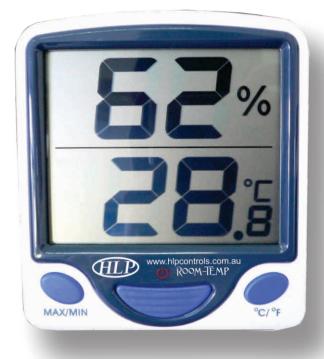

## Temperature & Humidity Display

Model: Room Temp

## LCD Temperature & Humidity Display with Memory

This large display shows the humidity and temperature in an area. One key operation to display the maximum & minimum temperature and humidity memory readings and easily reset to continue to record. Keyhole mount or flip-out stand - it can be placed anywhere and easily moved around when needed. Modern styling makes it perfect for use in offices, warehouses, kitchen areas (not wet areas), nursing homes, child-care centres, or home, etc – anywhere a check of the ambient temperature and humidity is needed.

Great for use in storage areas where sensitive goods are stored eg: paper, dried food, seeds, etc.

| SPECIFICATIONS     |                               |
|--------------------|-------------------------------|
| Temp Range         | 0 to + 50C                    |
| Humidity Range     | 20% to 99%                    |
| Accuracy           | ± 1°C & ± 5% RH               |
| Display size       | 79mm W x 66mm H               |
| Other features     | Max/min memory, on/off switch |
| Display resolution | 0.1°C / 1%RH                  |