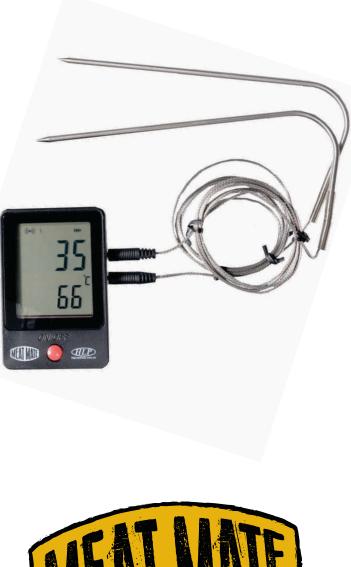

## Wireless BBQ Meat Thermometer

Model: Meat Mate

## Digital thermometer with separate plug-in probes

Meat Mate, Self Contained, high temperature thermometer with 2 x 1 meter High Temperature Wired Probes. Each of the food grade stainless probes can withstand up to 300c also are plug in and are easily replaced if damaged. Connects to a mobile phone via Bluetooth using a Free APP. Set the MEAT MATE with how you want the meat cooked The MEAT MATE also has an alarm so you can set when you want to be reminded to turn the meat over. Your phone & the MEAT MATE will beep &flash when your fantastic meat is done to your liking. The app also has different meat done ness settings and can also include a timer function, turn over or baste time.

## SPECIFICATIONS

| Temp Range   | - 50°C to +300°C       |
|--------------|------------------------|
| Probe        | 185 mm Stainless Steel |
| Accuracy     | ± 1°C                  |
| Cable length | 1 meter                |
| Battery      | 1 x AAA (included)     |