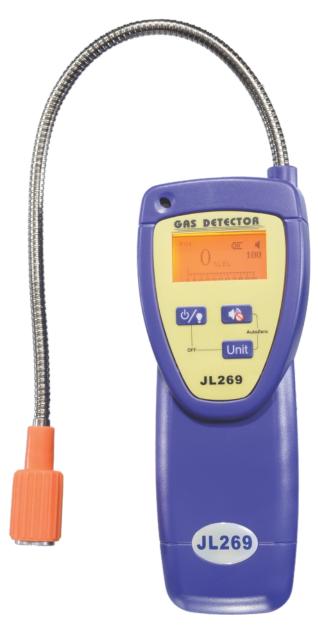

## Combustible Gas Leak Detector

This combustible gas leak locator has a flexible goose neck probe so as to be able to reach behind equipment to find leaks. Valuable for personal protection in confined work spaces. Most types of combustible gasses detected incl: LPG, Natural gas, petrol's, solvents, methane etc. Locating the point of the gas leak the detector will alarm and indicate with an increasing tick rate.

## Features:

- Displays from 50 up to 10,000 ppm
- Audio/Visual tick rate increases closer to gas
- · Buzzer on/off enabling for quite areas
- Sensor protected by metal screen
- · Heavy duty flexible gooseneck 340mm long
- · Switchable Back-light for low light areas
- Display indicates power status, battery level & fault
- Inbuilt rechargeable battery gives up to 8 hours use between charges
- Inbuilt calibration function for '0' point

| SPECIFICATIONS  |                           |
|-----------------|---------------------------|
| Measuring Range | 50 to 10,000 ppm          |
| Response Time   | ≤ 5 seconds               |
| Sensitivity     | Better than 50 ppm        |
| Sensor Type     | Semi-conductor gas sensor |
| Dimensions      | 180 x 72 x 35.5 mm        |
| Battery         | Inbuilt rechargeable 3.6V |
| Weight          | 310 grams                 |
| Working Temp    | -10°C to +55°C ≤ 93% RH   |
|                 |                           |