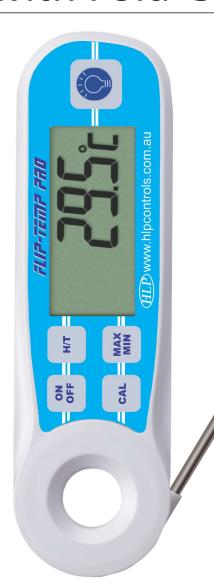

Model: Flip-Temp Pro

## Digital Thermometer with Fold-Out Probe

## Digital Thermometer, fold-out probe & hanging loop

- · Waterproof IP65,
- Calibration function,
- Fast & accurate,
- · Great for wet areas,
- · Has self calibration function,
- · Reduced probe tip for fast response,
- GIANT LCD display,
- Stainless steel probe adjusts from 0 to 180°,
- Handy hanging loop to hang it up out of the way,
- Magnets on the back so that you can keep it out of the way.

| SPECIFICATIONS    |                                                |
|-------------------|------------------------------------------------|
| Temp Range        | - 50°C to +300°C                               |
| Probe             | 78 mm Stainless Steel                          |
| Functions         | Calibration, Hold/Test, Max/Min,<br>Back-light |
| Accuracy          | ±1°C                                           |
| Displays temps to | 0.1°C                                          |
| Battery           | LR44 x 2 (included)                            |