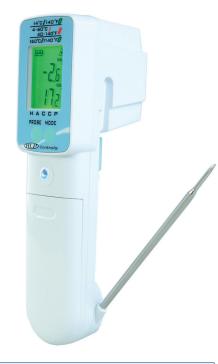

Infra-red gun style thermometer with fold-out probe

Model: ChefSmart™ IR100

## Features:

BLUETOOTH connectivity to store readings when used with the ChefSmart™ app

Infra-red thermometer with fold out probe

Multi laser beams form a circular dot pattern on the target so that you can see your target temperature measurement area more clearly