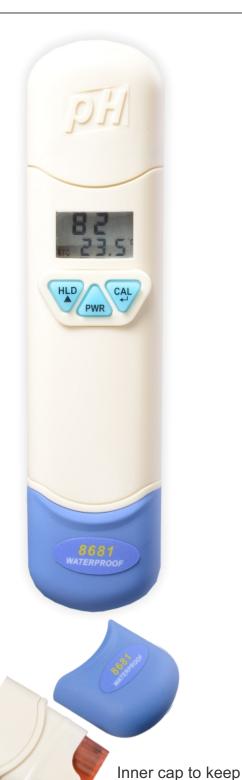

Model: 8681

## pH Pen-Style Meter

## pH meter for liquid quality with Auto Calibration

Suitable for water quality, liquid food production, LAB applications, environmental monitoring or other related industries. The pH electrode is protected by an outer cover & inner cap to keep the sensor wet. This meter comes with a one touch calibration function. No tools or trimmers needed for calibration.

- Waterproof IP65
- Auto Calibration function
- · Calibration values are adjustable
- Dual display: digital LCD with Temperature & pH
- Temperature compensation
- Data hold
- · Auto power off with disable
- °C or °F switchable

glass electrode sensor wet