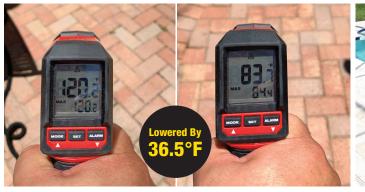

### Reduces Exterior Surface Temperatures by 20°-40°F

Before coating air temp 83°F. surface temp 120.2°F After coating air temp 85°F. surface temp 83.7°F