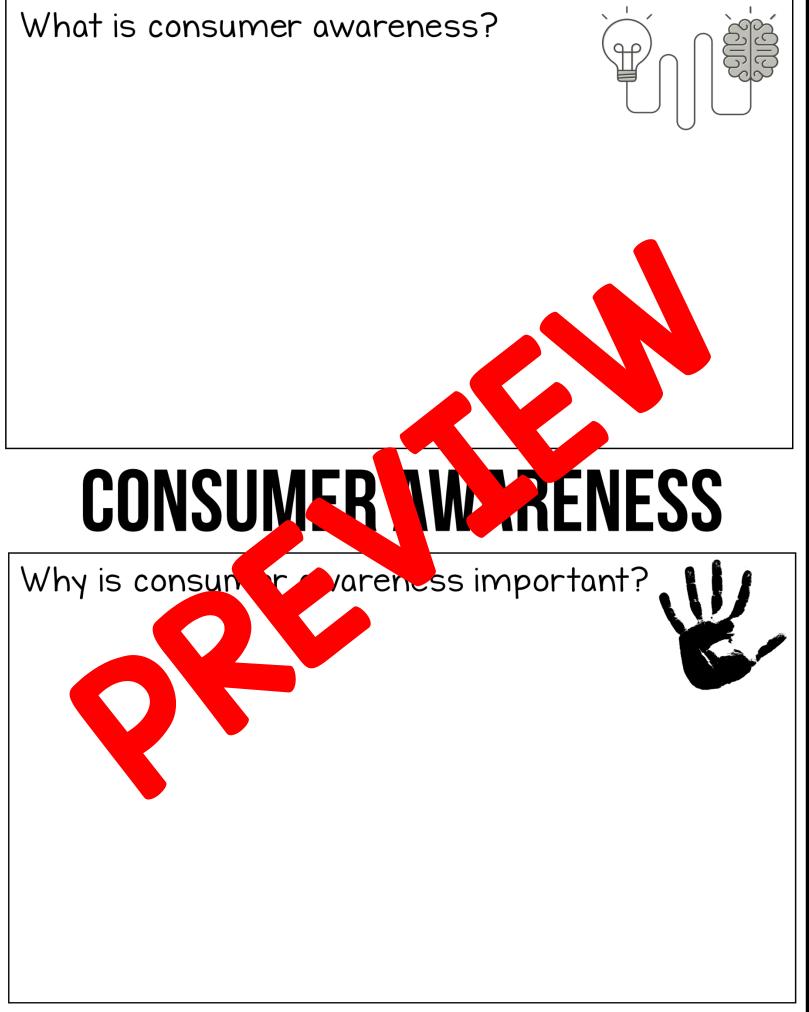

Consumer awareness is about the consumer having accurate information to make an informed purchase. When consumers are informed they are more aware of their rights and can find ways to avoid scams.