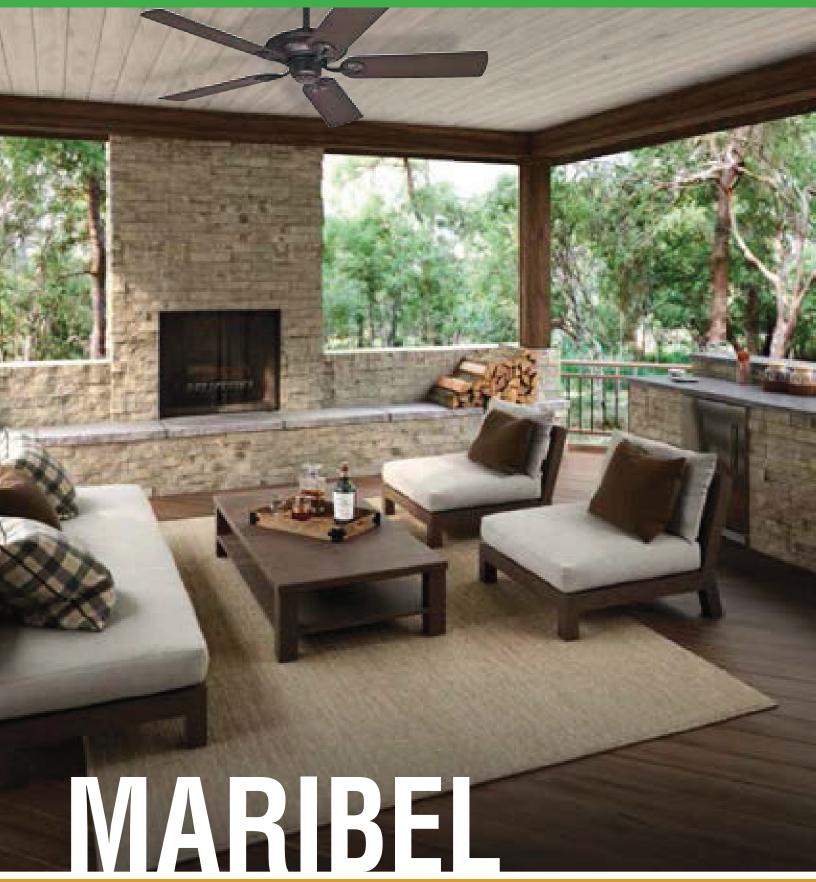

132cm/52"

**BLADESPAN** 





MOTOR SIZE: 172 mm x 20 mm **2 MOUNTING OPTIONS:**Standard • Angled Ceiling (up to 34 degrees)



Note wall and remote control;s available as an accessory





| ENERGY INFORMATION    |       |                                 |  |  |
|-----------------------|-------|---------------------------------|--|--|
| Airflow               | 9,774 | CMH at<br>high speed            |  |  |
| Electricity<br>Use    | 67    | Watts at<br>high speed          |  |  |
| Airflow<br>Efficiency | 146   | <b>CMH</b> /Watts at high speed |  |  |

|   | DII      | MENSIO | NS AND | MEASUREMENT (in centimeters) |
|---|----------|--------|--------|------------------------------|
|   | STANDARD | ANGLED | FLUSH  |                              |
| Α | 31.27    | 115.09 | -      |