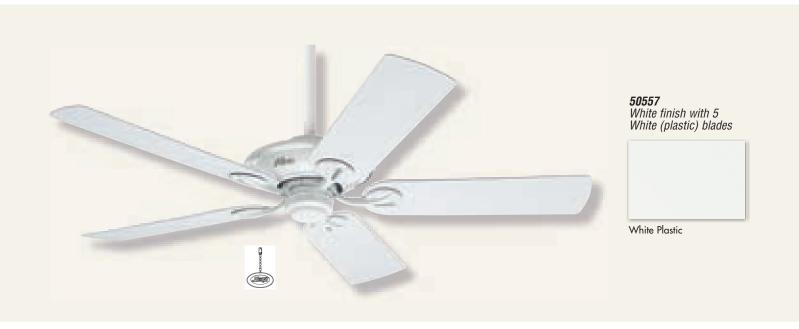

132cm/52"

**BLADESPAN** 





MOTOR SIZE: 172 mm x 20 mm **2 MOUNTING OPTIONS:**Standard • Angled Ceiling (up to 34 degrees)



Note wall and remote control;s available as an accessory





| ENERGY INFORMATION    |       |                                 |  |  |
|-----------------------|-------|---------------------------------|--|--|
| Airflow               | 9,774 | CMH at<br>high speed            |  |  |
| Electricity<br>Use    | 67    | Watts at<br>high speed          |  |  |
| Airflow<br>Efficiency | 146   | <b>CMH</b> /Watts at high speed |  |  |

|   | DII      | MENSIO | NS AND | MEASUREMENT (in centimeters) |
|---|----------|--------|--------|------------------------------|
|   | STANDARD | ANGLED | FLUSH  |                              |
| Α | 31.27    | 115.09 | -      |                              |
| В | 28.88    | 112.7  | -      |                              |
| С | 7.2      | 7.2    | -      | A B D                        |
| D | 30.99    | 30.99  | -