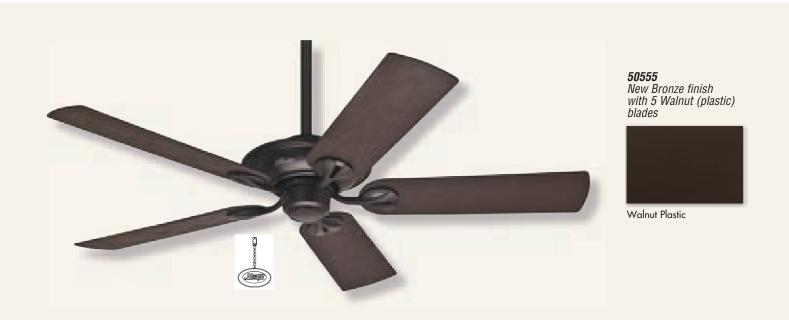

132cm/52"

**BLADESPAN** 





MOTOR SIZE: 172 mm x 20 mm **2 MOUNTING OPTIONS:**Standard • Angled Ceiling (up to 34 degrees)



Note wall and remote control;s available as an accessory





| ENERGY INFORMATION    |       |                                 |  |  |
|-----------------------|-------|---------------------------------|--|--|
| Airflow               | 9,774 | CMH at<br>high speed            |  |  |
| Electricity<br>Use    | 67    | Watts at<br>high speed          |  |  |
| Airflow<br>Efficiency | 146   | <b>CMH</b> /Watts at high speed |  |  |

|   | DII      | MENSIO | NS AND | MEASUREMENT (in centimeters) |
|---|----------|--------|--------|------------------------------|
|   | STANDARD | ANGLED | FLUSH  |                              |
| Α | 31.27    | 115.09 | -      |                              |
| В | 28.88    | 112.7  | -      |                              |
| С | 7.2      | 7.2    | -      | A B D                        |
| D | 30.99    | 30.99  | -