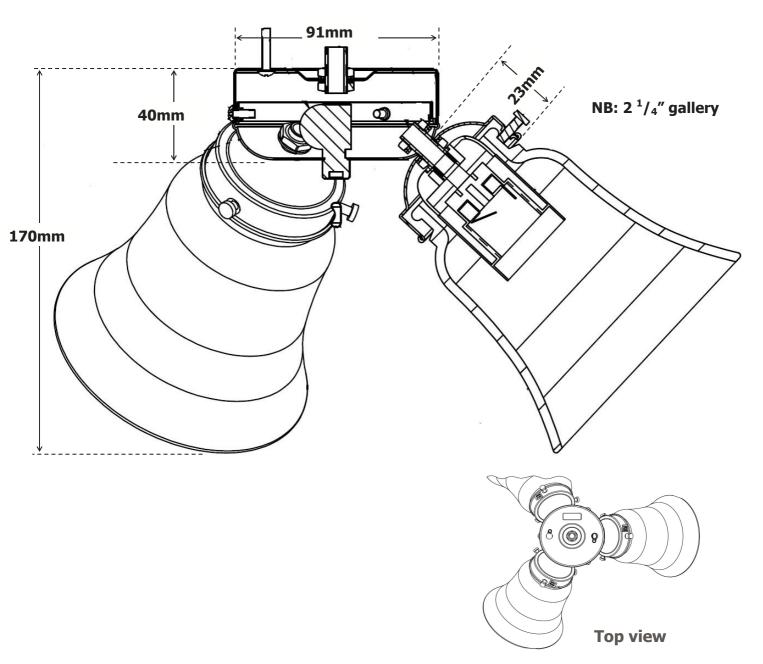

## 3 Light Flush Kit<sup>™</sup>

When fitted to a Hunter ceiling fan, this light kit will add 170mm to the overall height dimensions of the ceiling fan.

The Hunter 3 Light Flush Kit can be connected easily to a Hunter ceiling fan, as the light has a plug connector which simply clips into the connector on the ceiling fan. This enables the light to be a DIY installation, if the fan is already installed.

This fan light connects to the ceiling fan using the two keyhole slots on top of the light, which connect to corresponding screw holes in the ceiling fan, ensuring a solid connection designed to minimise wobble of the light kit. NB: The threaded rod merely acts as a cable carrier.