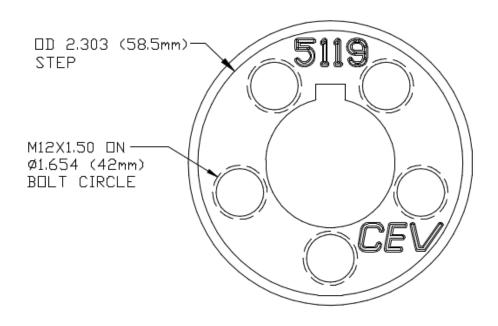

## Dimensions – VW Transporter Adaptor Kit – CEV5118 (cont.)

VIEW LOOKING Towards motor

HUB IDENTIFICATION DIAGRAM

ENGINE: PORSCHE 911,914

DATE DWN: 29JUL2012