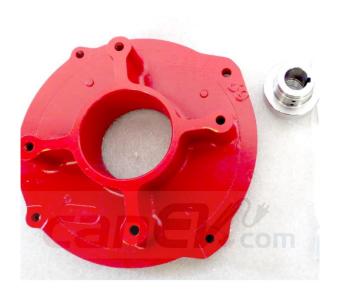

## **Specifications**

- All adaptor kits come with required hardware
- If using the HyPer9 motor, you may also need a shaft collar spacer.

#### Fits:

 VW Water Cooled Vans with 5 bolt flywheels