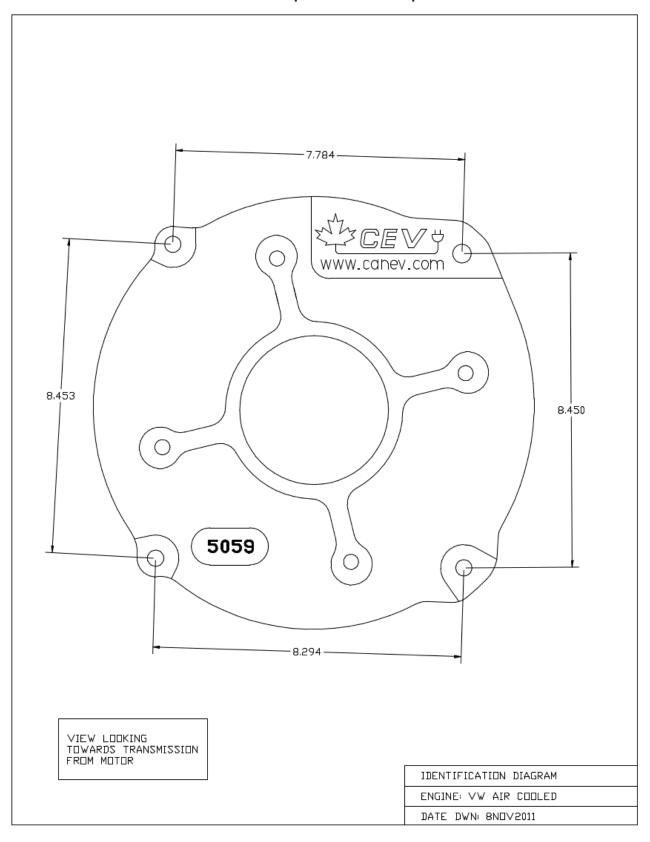

# Dimensions – VW Transporter Adaptor Kit – CEV5118

## Dimensions – VW Transporter Adaptor Kit – CEV5118 (cont.)

VIEW LOOKING Towards motor

HUB IDENTIFICATION DIAGRAM

ENGINE: PORSCHE 911,914

DATE DWN: 29JUL2012