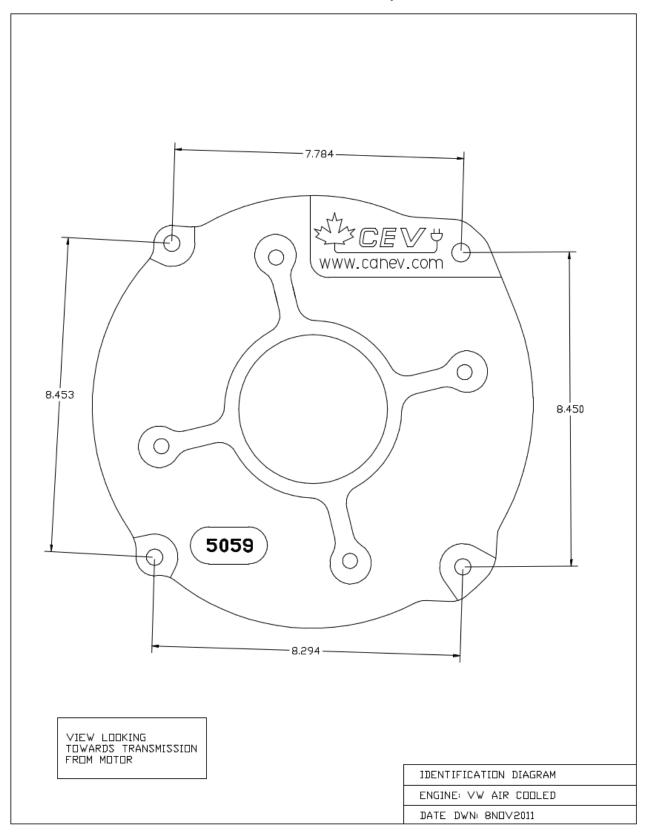

# Dimensions – Porsche 914 Adaptor Kit – CEV5049

## Dimensions – Porsche 914 Adaptor Kit – CEV5049 (cont.)

VIEW LOOKING Towards motor

HUB IDENTIFICATION DIAGRAM

ENGINE: VW AIR COOLED

DATE DWN: 29JUL2012