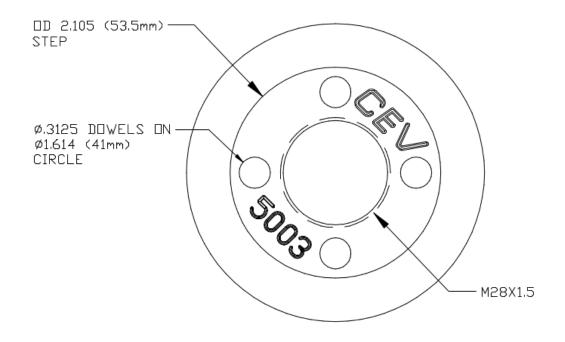

## Dimensions – Porsche 914 Adaptor Kit – CEV5049 (cont.)

VIEW LOOKING Towards motor

HUB IDENTIFICATION DIAGRAM

ENGINE: VW AIR COOLED

DATE DWN: 29JUL2012