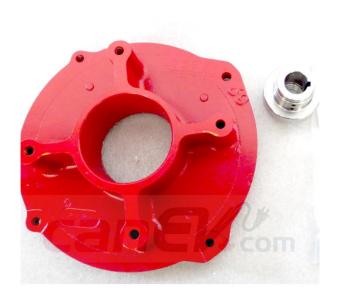

## Porsche 914 Adaptor Kit – CEV5049

CEV5049

#### Overview

All adapters retain use of original clutch and fit most NetGain Hyper9, WARP 9 and HPEV AC34/AC35/AC50/AC51 Motors. Some adapter plates may have more or less bolt holes than your make and model of vehicle requires. As some adapters span a broad range of model years the adapter is designed to have enough bolt holes to be compatible with all model designs.

## **Specifications**

- All adaptor kits come with required hardware
- If using the HyPer9 motor, you may also need a shaft collar spacer.

### Fits:

Porsche 914