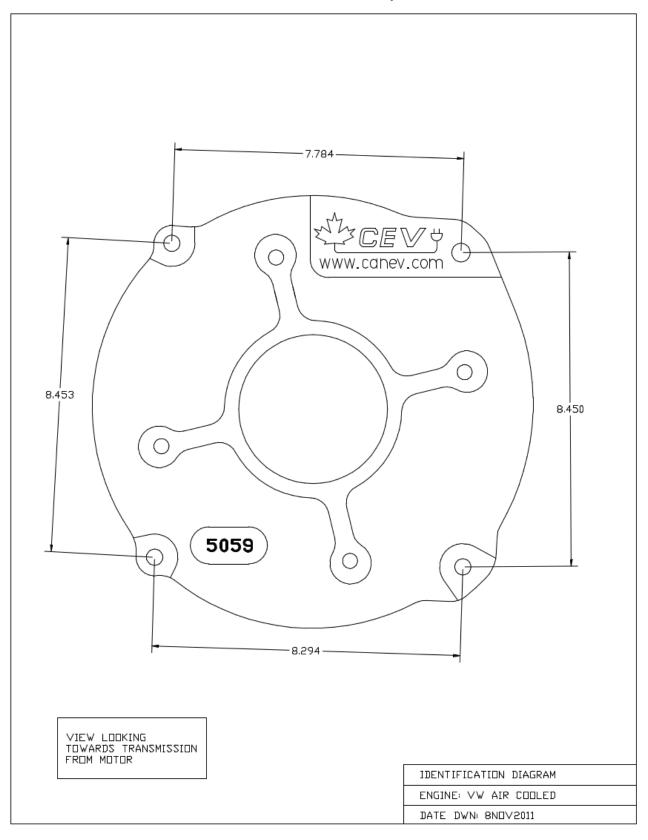

# Dimensions – Porsche 912 Adaptor Kit – CEV5170

### Dimensions – Porsche 912 Adaptor Kit – CEV5170 (cont.)

VIEW LOOKING Towards motor

HUB IDENTIFICATION DIAGRAM

ENGINE: PORSCHE 912

DATE DWN: 29JUL2012