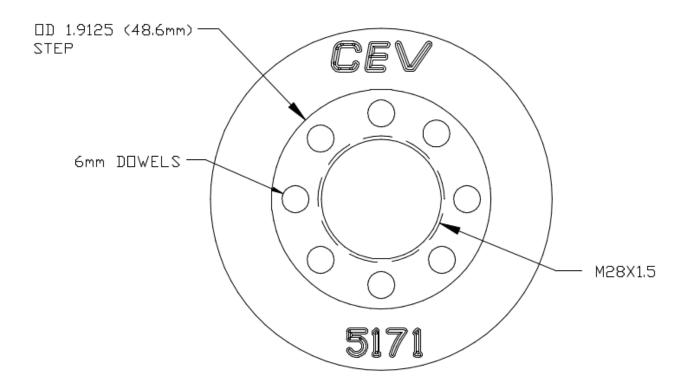

### Dimensions – Porsche 912 Adaptor Kit – CEV5170 (cont.)

VIEW LOOKING Towards motor

HUB IDENTIFICATION DIAGRAM

ENGINE: PORSCHE 912

DATE DWN: 29JUL2012