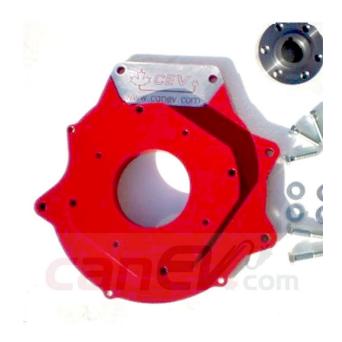

## Porsche 912 Adaptor Kit – CEV5170

#### Overview

All adapters retain use of original clutch and fit most NetGain Hyper9, WARP 9 and HPEV AC34/AC35/AC50/AC51 Motors. Some adapter plates may have more or less bolt holes than your make and model of vehicle requires. As some adapters span a broad range of model years the adapter is designed to have enough bolt holes to be compatible with all model designs.

### **Specifications**

- All adaptor kits come with required hardware
- If using the HyPer9 motor, you may also need a shaft collar spacer.

#### Fits:

• Porsche 912