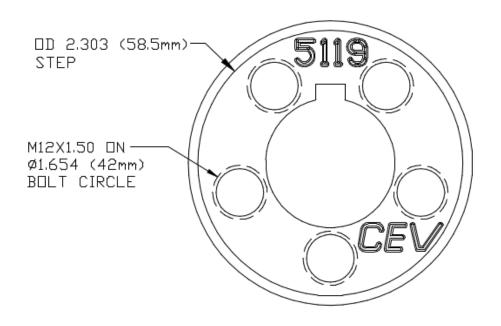

### Dimensions – Porsche 911 Adaptor Kit – CEV5118 (cont.)

VIEW LOOKING Towards motor

HUB IDENTIFICATION DIAGRAM

ENGINE: PORSCHE 911,914

DATE DWN: 29JUL2012