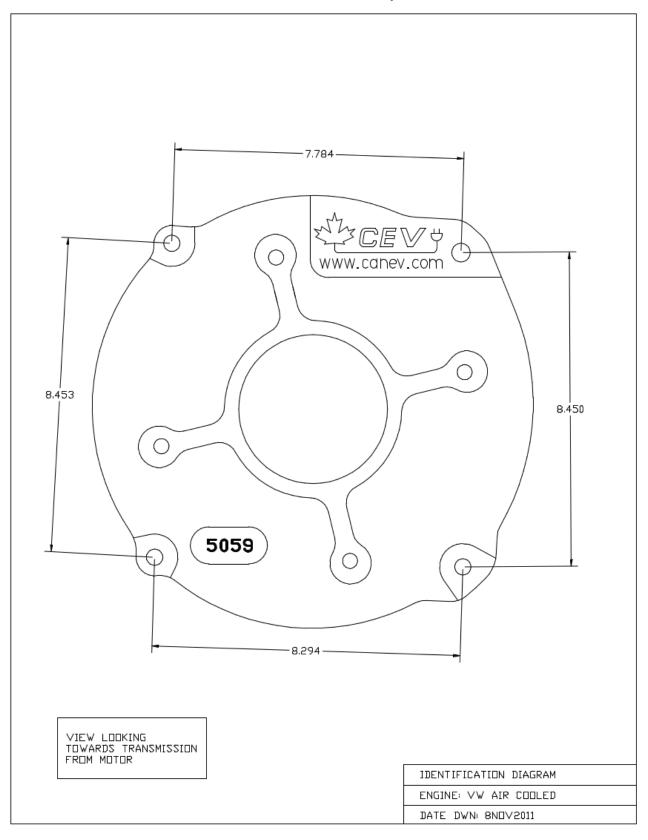

### Porsche 911 Adaptor Kit – CEV5118



#### Overview

All adapters retain use of original clutch and fit most NetGain Hyper9, WARP 9 and HPEV AC34/AC35/AC50/AC51 Motors. Some adapter plates may have more or less bolt holes than your make and model of vehicle requires. As some adapters span a broad range of model years the adapter is designed to have enough bolt holes to be compatible with all model designs.

## **Specifications**

- All adaptor kits come with required hardware
- If using the HyPer9 motor, you may also need a shaft collar spacer.

#### Fits:

Porsche 911

# Dimensions – Porsche 911 Adaptor Kit – CEV5118



### Dimensions – Porsche 911 Adaptor Kit – CEV5118 (cont.)



VIEW LOOKING Towards motor

HUB IDENTIFICATION DIAGRAM

ENGINE: PORSCHE 911,914

DATE DWN: 29JUL2012