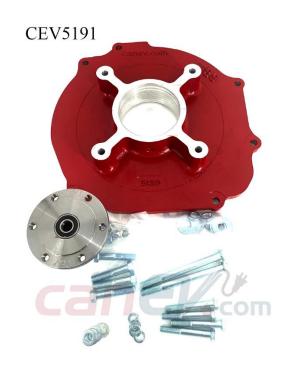

### Mazda RX7 Adaptor Kit – CEV5191

#### Overview

All adapters retain use of original clutch and fit most NetGain Hyper9, WARP 9 and HPEV AC34/AC35/AC50/AC51 Motors. Some adapter plates may have more or less bolt holes than your make and model of vehicle requires. As some adapters span a broad range of model years the adapter is designed to have enough bolt holes to be compatible with all model designs.

#### **Specifications**

- All adapter kits come with required hardware
- If using a HyPer9 motor, you may also need a shaft collar spacer, which is included
- Fits all rotary powered years