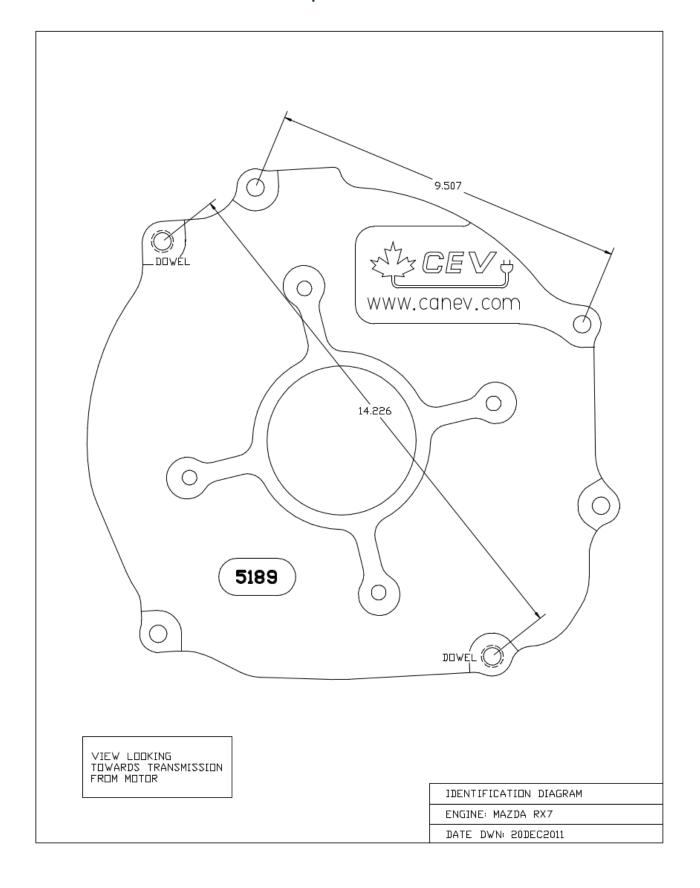

### Mazda RX7 Adaptor Kit – CEV5191



#### Overview

All adapters retain use of original clutch and fit most NetGain Hyper9, WARP 9 and HPEV AC34/AC35/AC50/AC51 Motors. Some adapter plates may have more or less bolt holes than your make and model of vehicle requires. As some adapters span a broad range of model years the adapter is designed to have enough bolt holes to be compatible with all model designs.

#### **Specifications**

- All adapter kits come with required hardware
- If using a HyPer9 motor, you may also need a shaft collar spacer, which is included
- Fits all rotary powered years

# Dimensions – Mazda RX7 Adaptor Kit – CEV5191



## Dimensions – Mazda RX7 Adaptor Kit – CEV5191 (cont.)



VIEW LOOKING Towards motor

HUB IDENTIFICATION DIAGRAM

ENGINE: MAZDA RX8

DATE DWN: 11JUN2014