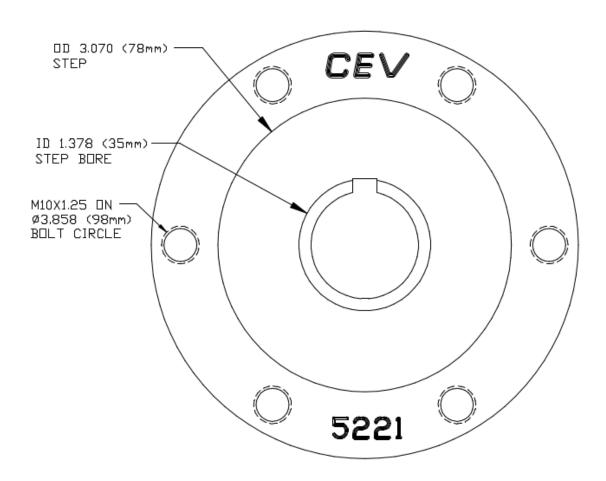

## Dimensions – Mazda RX7 Adaptor Kit – CEV5191 (cont.)

VIEW LOOKING Towards motor

HUB IDENTIFICATION DIAGRAM

ENGINE: MAZDA RX8

DATE DWN: 11JUN2014