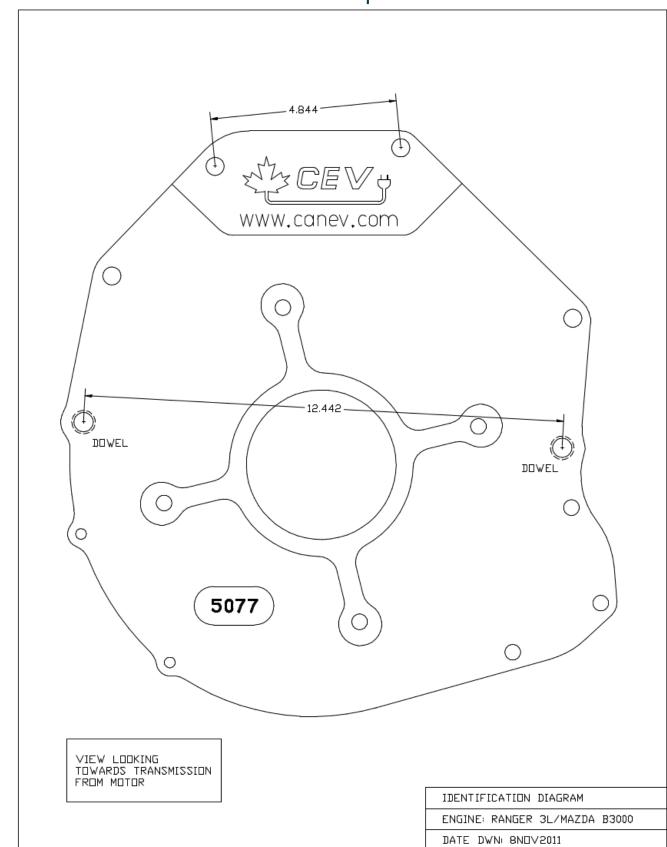

# Dimensions – Mazda B3000 V6 Adaptor Kit – CEV5080

HUB IDENTIFICATION DIAGRAM

ENGINE: RANGER 3L/MAZDA B3000

DATE DWN: 29JUL2012