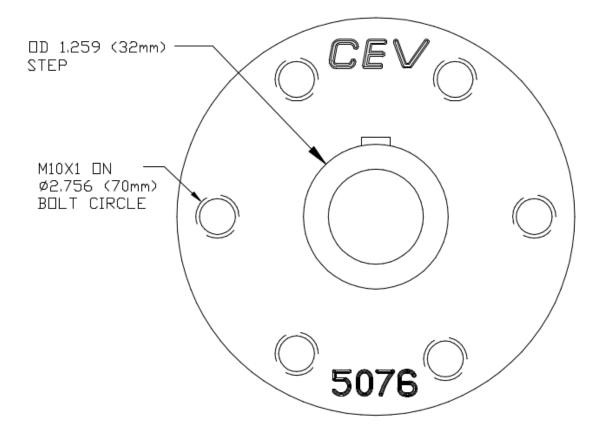

# Dimensions – Mazda B3000 V6 Adaptor Kit – CEV5080

HUB IDENTIFICATION DIAGRAM

ENGINE: RANGER 3L/MAZDA B3000

DATE DWN: 29JUL2012