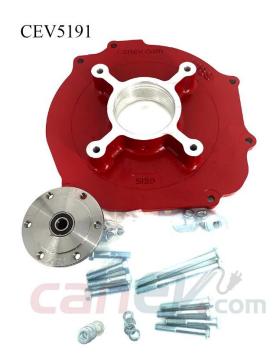

## Mazda B3000 V6 Adaptor Kit – CEV5080

### **Specifications**

- All adapter kits come with required hardware
- If using a HyPer9 motor, you may also need a shaft collar spacer, which is included