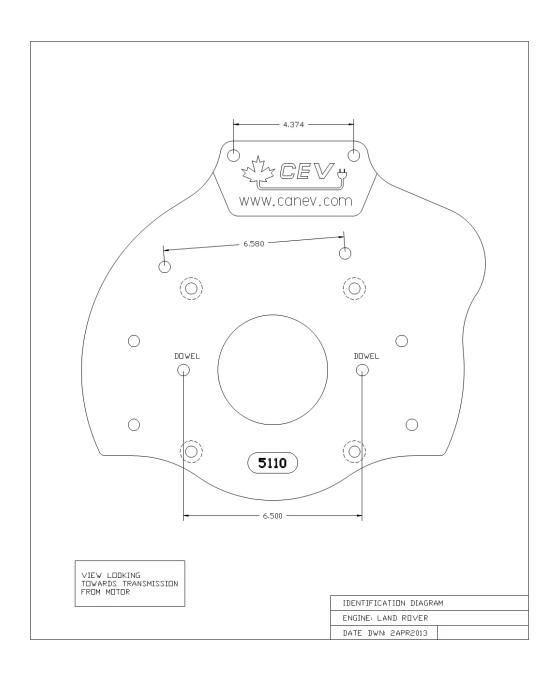

### Land Rover 2.5L Adaptor Kit – CEV5240

#### CEV5117



### Overview

All adapters retain use of original clutch and fit most NetGain Hyper9, WARP 9 and HPEV AC34/AC35/AC50/AC51 Motors. Some adapter plates may have more or less bolt holes than your make and model of vehicle requires. As some adapters span a broad range of model years the adapter is designed to have enough bolt holes to be compatible with all model designs.

## **Specifications**

- All adaptor kits come with required hardware
- If using the HyPer9 motor, you may also need a shaft collar spacer.

#### Fits:

- 1983-1993 Land Rover 90, 110 & 127
- 1958-1961 Land Rover Series II
- 1971-1985 Land Rover Series III

# Dimensions – Land Rover 2.5L Adaptor Kit - CEV5240



# Dimensions – Land Rover 2.25L Adaptor Kit - CEV5117 (cont.)