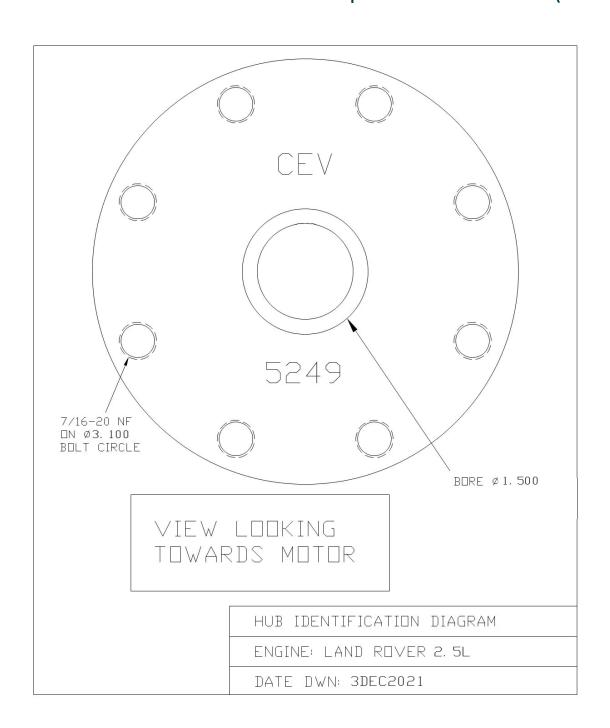

Rover 2.5L Adaptor Kit – CEV5240

#### CEV5117



### Overview

All adapters retain use of original clutch and fit most NetGain Hyper9, WARP 9 and HPEV AC34/AC35/AC50/AC51 Motors. Some adapter plates may have more or less bolt holes than your make and model of vehicle requires. As some adapters span a broad range of model years the adapter is designed to have enough bolt holes to be compatible with all model designs.

## **Specifications**

- All adaptor kits come with required hardware
- If using the HyPer9 motor, you may also need a shaft collar spacer.

#### Fits:

- 1983-1993 Land Rover 90, 110 & 127
- 1958-1961 Land Rover Series II
- 1971-1985 Land Rover Series III

# Dimensions – Land Rover 2.5L Adaptor Kit - CEV5240



# Dimensions – Land Rover 2.25L Adaptor Kit - CEV5117 (cont.)