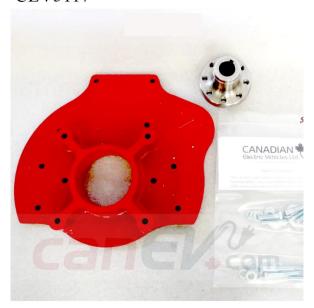

### Land Rover 2.5L Adaptor Kit – CEV5240

### Overview

All adapters retain use of original clutch and fit most NetGain Hyper9, WARP 9 and HPEV AC34/AC35/AC50/AC51 Motors. Some adapter plates may have more or less bolt holes than your make and model of vehicle requires. As some adapters span a broad range of model years the adapter is designed to have enough bolt holes to be compatible with all model designs.

## **Specifications**

- All adaptor kits come with required hardware
- If using the HyPer9 motor, you may also need a shaft collar spacer.