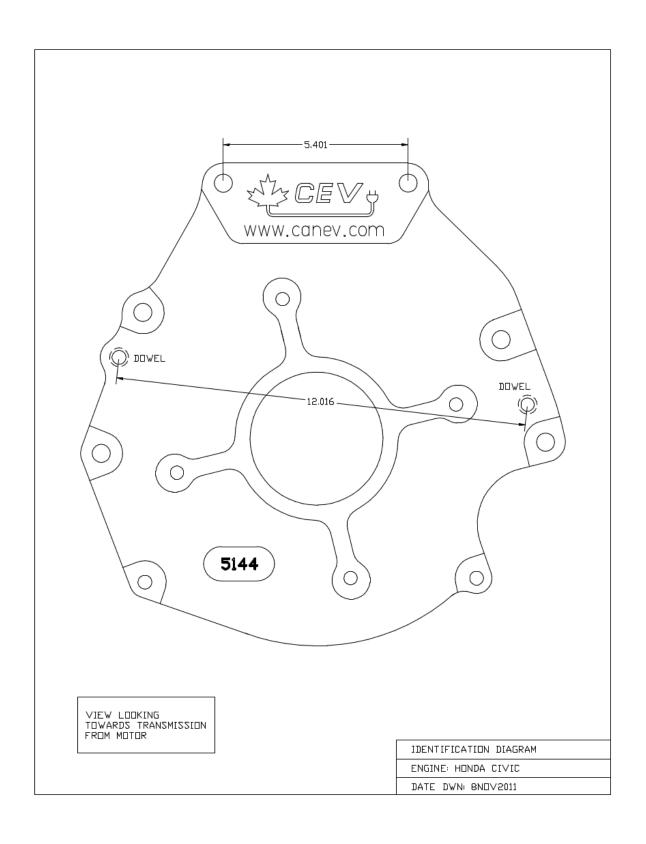

### Honda D-Series Adaptor Kit – CEV5143

CEV5143



#### Overview

All adapters retain use of original clutch and fit most NetGain Hyper9, WARP 9 and HPEV AC34/AC35/AC50/AC51 Motors. Some adapter plates may have more or less bolt holes than your make and model of vehicle requires. As some adapters span a broad range of model years the adapter is designed to have enough bolt holes to be compatible with all model designs.

### **Specifications**

- All adapter kits come with required hardware
- If using a HyPer9 motor, you may also need a shaft collar spacer, which is included

# Compatible Vehicles – Honda D-Series Adaptor Kit CEV5143

- 1988-2005 Honda Civic & CRX
- 1986-1989 Acura
- 1989-1997 Rover 216

## Dimensions – Honda D-Series Adaptor Kit CEV5143



### Dimensions – Honda D-Series Adaptor Kit CEV5143 (cont.)



VIEW LOOKING Towards motor

HUB IDENTIFICATION DIAGRAM

ENGINE: HONDA CIVIC

DATE DWN: 29JUL2012