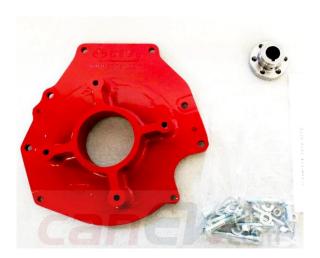

### Honda D-Series Adaptor Kit – CEV5143

CEV5143

#### Overview

All adapters retain use of original clutch and fit most NetGain Hyper9, WARP 9 and HPEV AC34/AC35/AC50/AC51 Motors. Some adapter plates may have more or less bolt holes than your make and model of vehicle requires. As some adapters span a broad range of model years the adapter is designed to have enough bolt holes to be compatible with all model designs.

### **Specifications**

- All adapter kits come with required hardware
- If using a HyPer9 motor, you may also need a shaft collar spacer, which is included

# Compatible Vehicles – Honda D-Series Adaptor Kit CEV5143

- 1988-2005 Honda Civic & CRX
- 1986-1989 Acura
- 1989-1997 Rover 216