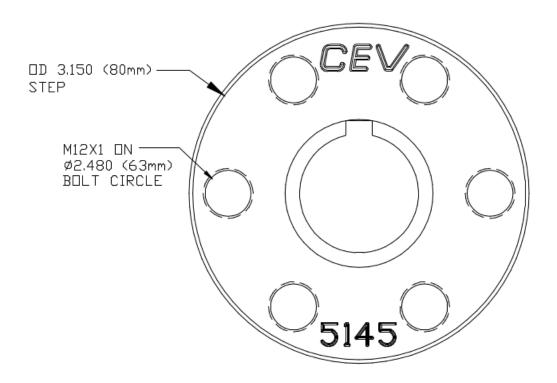

### Dimensions – Honda D-Series Adaptor Kit CEV5143 (cont.)

VIEW LOOKING Towards motor

HUB IDENTIFICATION DIAGRAM

ENGINE: HONDA CIVIC

DATE DWN: 29JUL2012