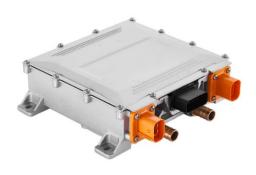

#### Overview

The **HK-LW-312-20-A** 6.6KW CAN Bus 312 Volt Charger features a small form factor and high efficiency. Built in features include both Output over-voltage and over-current protection, and liquid cooling.

Other features include reverse polarity protection as well as under-voltage and under-current protection. The unit is fully sealed and waterproof, making it suitable for most environments. Manufactured in China by TC Chargers.