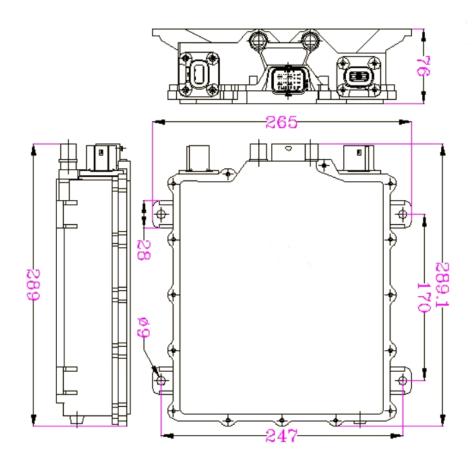

n: QC/T 895-2011

Operating Temperature: -40C ~ 85C

Charging Control: CAN BUS

Liquid Cooled

#### **Protection Features**

Output Over-voltage: Stops the output when the

output voltage exceeds + 2% of max output voltage

**Output Over-current:** Stops the output when the

output current exceeds + 2% of max output current

**Short Circuit Protection:** Unit will automatically

stop output if short

detected

**Reverse Polarity:** Charger will not operate if

polarity is reversed

**Input Under-voltage:** If AC input is lower than

85V unit will shut down

Input Over-voltage: If Ac input is greater than

265V the charger will shut

down

**Thermal Self Protection:** The charging current

reduces automatically if internal temp exceeds 85C

### Physical Dimensions – HK-LW-312-20-A Charger





# Pin Connectors - HK-LW-312-20-A Charger

A B C











|       | 34830  | 02001 Signal Ter | minal                          |
|-------|--------|------------------|--------------------------------|
| Brand | Pin    | Definition       | Color/Wiring<br>Diameter (mm²) |
| Molex | 10     | 12V5A Output +   |                                |
|       | 11     | CANH             |                                |
|       | 12     | CANL             |                                |
|       | 13     | HVIL 1           | 7                              |
|       | 14     | HVIL 2           |                                |
|       | 17     | GND              |                                |
|       | Others | NC               | *                              |

В



| HVSL633023A(SP01A0