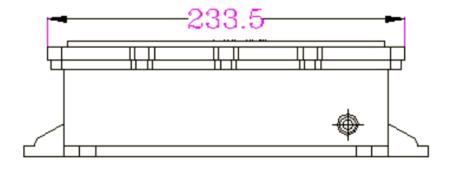

QC/T 895-2011

Operating Temperature: -40C ~ 85C

Charging Control: CAN BUS

Liquid Cooled

#### **Protection Features**

Output Over-voltage: Stops the output when the

output voltage exceeds + 2% of max output voltage

**Output Over-current:** Stops the output when the

output current exceeds + 2% of max output current

**Short Circuit Protection:** Unit will automatically

stop output if short

detected

**Reverse Polarity:** Charger will not operate if

polarity is reversed

**Input Under-voltage:** If AC input is lower than

85V unit will shut down

Input Over-voltage: If Ac input is greater than

265V the charger will shut

down

**Thermal Self Protection:** The charging current

reduces automatically if internal temp exceeds 85C

### Physical Dimensions – HK-LW-312-20-A Charger





# Pin Connectors - HK-LW-312-20-A Charger

A B C











|       | 34830  | 02001 Signal Ter | minal                          |
|-------|--------|------------------|--------------------------------|
| Brand | Pin    | Definition       | Color/Wiring<br>Diameter (mm²) |
| Molex | 10     | 12V5A Output +   |                                |
|       | 11     | CANH             |                                |
|       | 12     | CANL             |                                |
|       | 13     | HVIL 1           | 7                              |
|       | 14     | HVIL 2           |                                |
|       | 17     | GND              |                                |
|       | Others | NC               | *                              |

В



| HVSL633023A(SP01A023