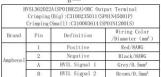

# Pin Connectors - HK-LW-312-20-A Charger

A B C

|       | 34830  | 02001 Signal Ter | minal                          |
|-------|--------|------------------|--------------------------------|
| Brand | Pin    | Definition       | Color/Wiring<br>Diameter (mm²) |
| Molex | 10     | 12V5A Output +   |                                |
|       | 11     | CANH             |                                |
|       | 12     | CANL             |                                |
|       | 13     | HVIL 1           | 7                              |
|       | 14     | HVIL 2           |                                |
|       | 17     | GND              |                                |
|       | Others | NC               | *                              |