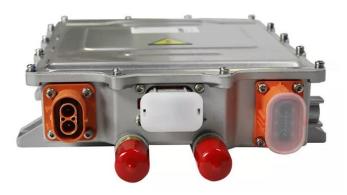

# Pin Connectors - HK-LW-312-20-A Charger

A B C

|       | 34830  | 02001 Signal Ter | minal                          |
|-------|--------|------------------|--------------------------------|
| Brand | Pin    | Definition       | Color/Wiring<br>Diameter (mm²) |
| Molex | 10     | 12V5A Output +   |                                |
|       | 11     | CANH             |                                |
|       | 12     | CANL             |                                |
|       | 13     | HVIL 1           | 7                              |
|       | 14     | HVIL 2           |                                |
|       | 17     | GND              |                                |
|       | Others | NC               | *                              |

В

| HVSL633023A(SP01A023A) OBC Input Terminal<br>Crimping (Big):C310003622(SP01N63001P)<br>Crimping(Small):C310003614(SP01N12001S) |     |                                                                                                                                                                                                                                                                                                                                                                                                                                                                                                                                                                                                                                                                                                                                                                                                                                                                                                                                                                                                                                                                                                                                                                                                                                                                                                                                                                                                                                                                                                                                                                                                                                                                                                                                                                                                                                                                                                                                                                                                                                                                                                                                |                                 |  |  |
|--------------------------------------------------------------------------------------------------------------------------------|-----|--------------------------------------------------------------------------------------------------------------------------------------------------------------------------------------------------------------------------------------------------------------------------------------------------------------------------------------------------------------------------------------------------------------------------------------------------------------------------------------------------------------------------------------------------------------------------------------------------------------------------------------------------------------------------------------------------------------------------------------------------------------------------------------------------------------------------------------------------------------------------------------------------------------------------------------------------------------------------------------------------------------------------------------------------------------------------------------------------------------------------------------------------------------------------------------------------------------------------------------------------------------------------------------------------------------------------------------------------------------------------------------------------------------------------------------------------------------------------------------------------------------------------------------------------------------------------------------------------------------------------------------------------------------------------------------------------------------------------------------------------------------------------------------------------------------------------------------------------------------------------------------------------------------------------------------------------------------------------------------------------------------------------------------------------------------------------------------------------------------------------------|---------------------------------|--|--|
| d                                                                                                                              | Pin | Definition                                                                                                                                                                                                                                                                                                                                                                                                                                                                                                                                                                                                                                                                                                                                                                                                                                                                                                                                                                                                                                                                                                                                                                                                                                                                                                                                                                                                                                                                                                                                                                                                                                                                                                                                                                                                                                                                                                                                                                                                                                                                                                                     | Wiring Color<br>/Diameter (mm²) |  |  |
|                                                                                                                                | 1   | Null Line (N)                                                                                                                                                                                                                                                                                                                                                                                                                                                                                                                                                                                                                                                                                                                                                                                                                                                                                                                                                                                                                                                                                                                                                                                                                                                                                                                                                                                                                                                                                                                                                                                                                                                                                                                                                                                                                                                                                                                                                                                                                                                                                                                  | Black/4                         |  |  |
| - [                                                                                                                            | 2   | Earth Line (PE)                                                                                                                                                                                                                                                                                                                                                                                                                                                                                                                                                                                                                                                                                                                                                                                                                                                                                                                                                                                                                                                                                                                                                                                                                                                                                                                                                                                                                                                                                                                                                                                                                                                                                                                                                                                                                                                                                                                                                                                                                                                                                                                | Yellow Green/4                  |  |  |
|                                                                                                                                | -   | Tarana da an antigada da constitución de la constit | manus ( c c )                   |  |  |