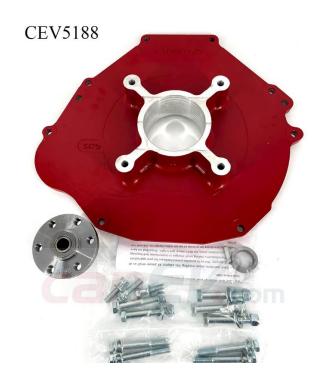

# Ford Small Block V8 Adaptor Kit – CEV5188

#### Overview

All adapters retain use of original clutch and fit most NetGain Hyper9, WARP 9 and HPEV AC34/AC35/AC50/AC51 Motors. Some adapter plates may have more or less bolt holes than your make and model of vehicle requires. As some adapters span a broad range of model years the adapter is designed to have enough bolt holes to be compatible with all model designs.

### **Specifications**

- All adapter kits come with required hardware
- If using a HyPer9 motor, you may also need a shaft collar spacer, which is included

#### Compatible Vehicles

Ford Small Block V8 vehicles