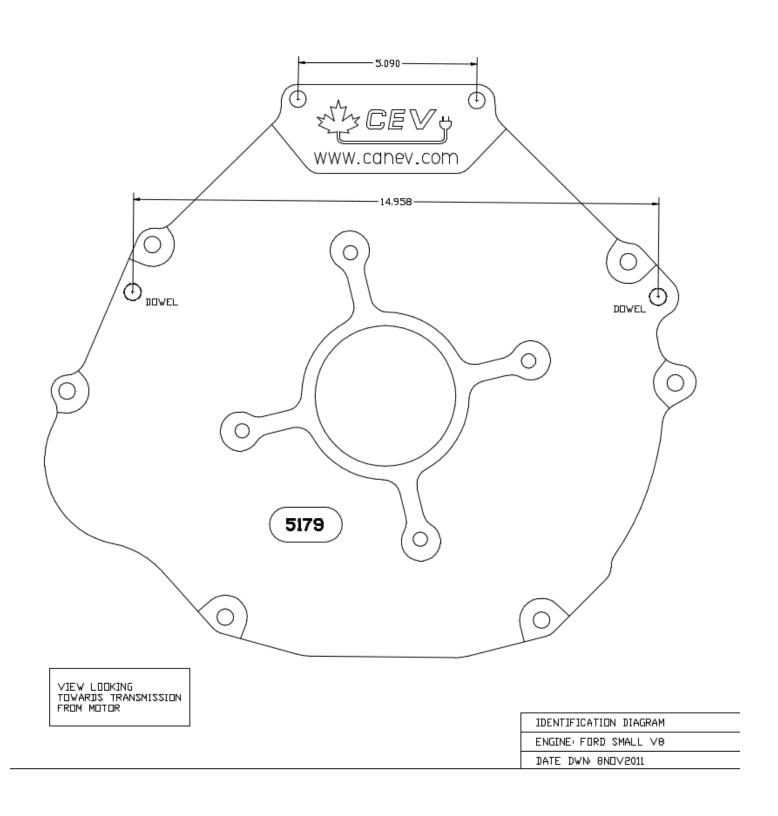

# Ford Small Block V8 Adaptor Kit – CEV5188



#### Overview

All adapters retain use of original clutch and fit most NetGain Hyper9, WARP 9 and HPEV AC34/AC35/AC50/AC51 Motors. Some adapter plates may have more or less bolt holes than your make and model of vehicle requires. As some adapters span a broad range of model years the adapter is designed to have enough bolt holes to be compatible with all model designs.

### **Specifications**

- All adapter kits come with required hardware
- If using a HyPer9 motor, you may also need a shaft collar spacer, which is included

#### Compatible Vehicles

Ford Small Block V8 vehicles

# Dimensions – Ford Small Block V8 Adaptor Kit CEV5188



## Dimensions – Ford Small Block V8 Adaptor Kit CEV5188 (cont.)



VIEW LOOKING Towards motor

HUB IDENTIFICATION DIAGRAM

ENGINE: FORD SMALL V8

DATE DWN: 29JUL2012