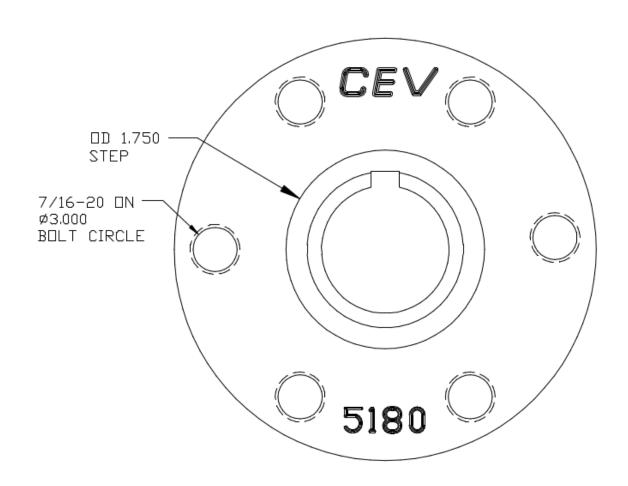

## Dimensions – Ford Small Block V8 Adaptor Kit CEV5188 (cont.)

VIEW LOOKING Towards motor

HUB IDENTIFICATION DIAGRAM

ENGINE: FORD SMALL V8

DATE DWN: 29JUL2012