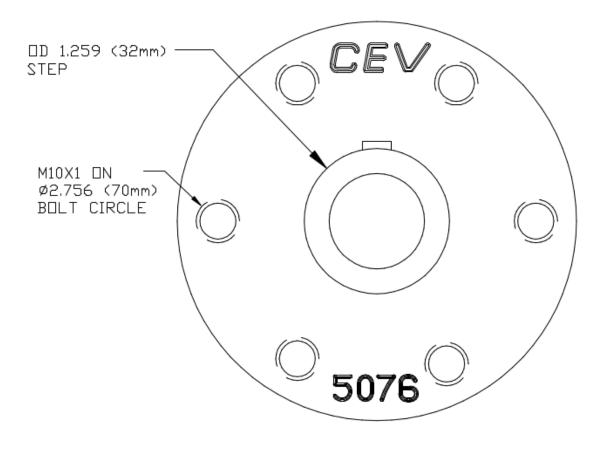

# Dimensions – Ford Ranger 3L Adaptor Kit CEV5104

VIEW LOOKING Towards motor

HUB IDENTIFICATION DIAGRAM

ENGINE: RANGER 3L/MAZDA B3000

DATE DWN: 29JUL2012