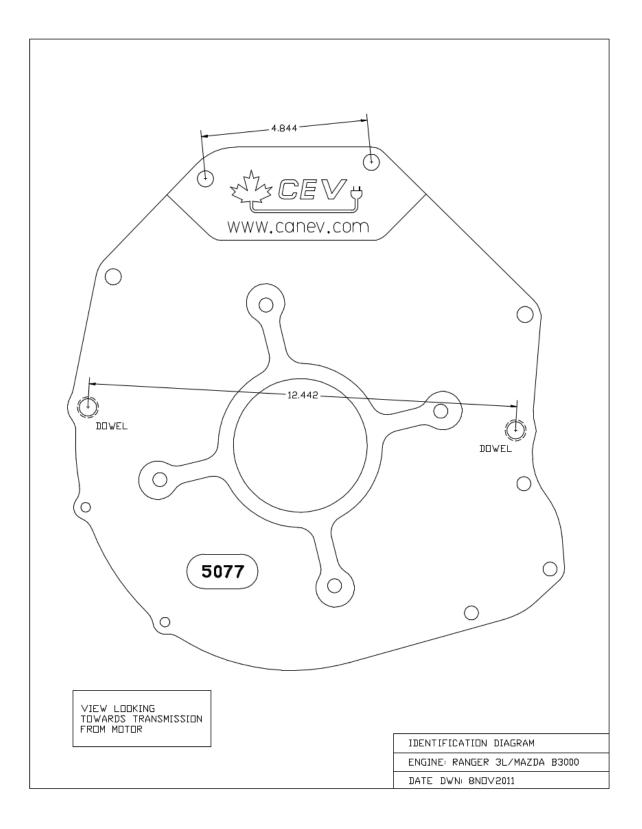

# Dimensions – Ford Ranger 3L Adaptor Kit CEV5104

VIEW LOOKING Towards motor

HUB IDENTIFICATION DIAGRAM

ENGINE: RANGER 3L/MAZDA B3000

DATE DWN: 29JUL2012