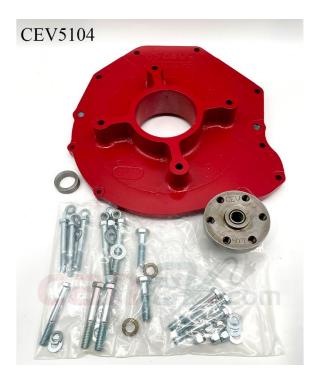

# Ford Ranger 3L Adaptor Kit – CEV5104

# Specifications

- All adapter kits come with required hardware
- If using a HyPer9 motor, you may also need a shaft collar spacer, which is included